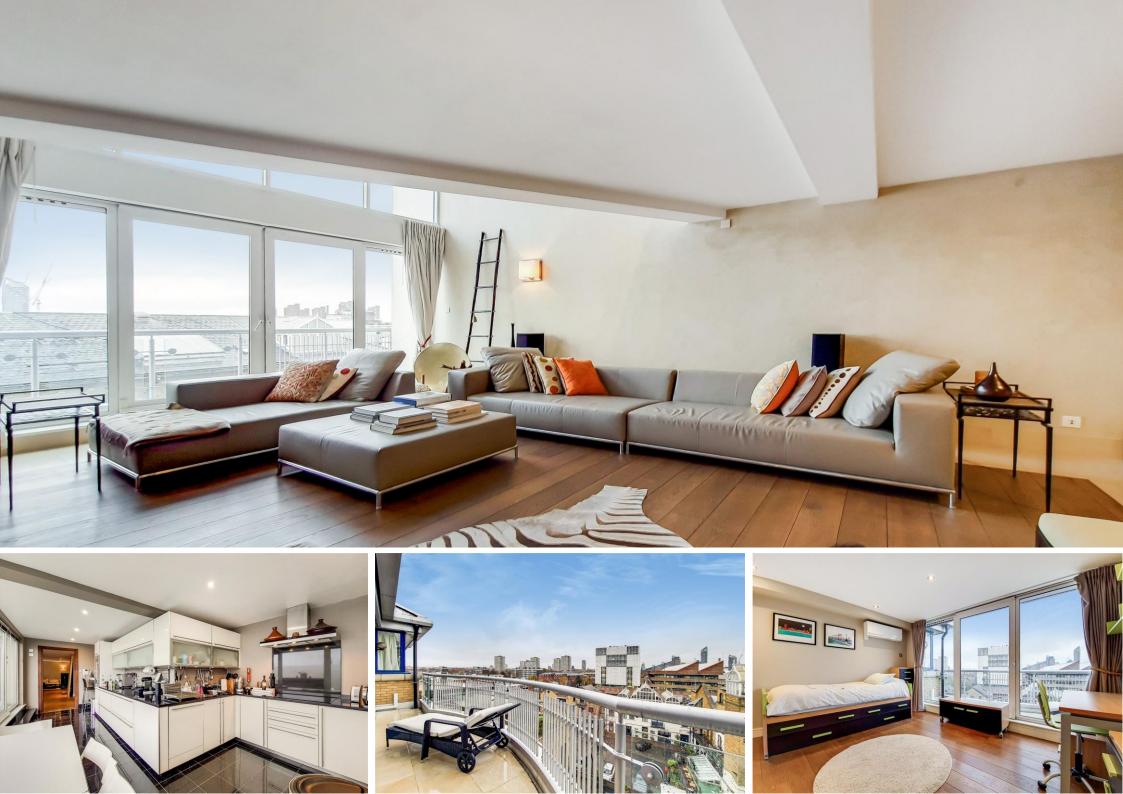

## Bishops Wharf House 51 Parkgate Road, SW11

CHESTERTONS

This fabulous four bedroom, two bathroom duplex apartment is ideally situated on Ransomes Dock, benefiting from a wonderfully sunny west-facing aspect and views over the dock from all principal rooms. Finished to an incredibly high standard.

- Penthouse
- 4 Bedrooms
- 2 Bathrooms
- 2 Reception Rooms
- Balcony
- Concierge
- 1 Parking space
- Roof Terrace
- Private Parking
- Duplex
- Minimum Term: Deposit Required: Local Authority: Council Tax Band: EPC Rating: Furnished