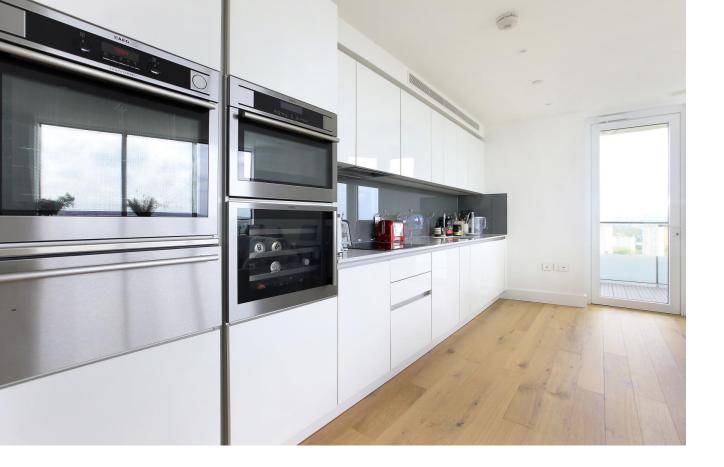

Accommodation comprises of a generous south-west facing open-plan reception room with ultra-modern fitted kitchen units, ample floor space and a door to the large terrace with beautiful views. The principal bedrooms enjoys an en-suite, fitted wardrobes and accesses the terrace, bedroom two is of a good size and there is a modern three-piece bathroom suite and generous storage from the hallway.