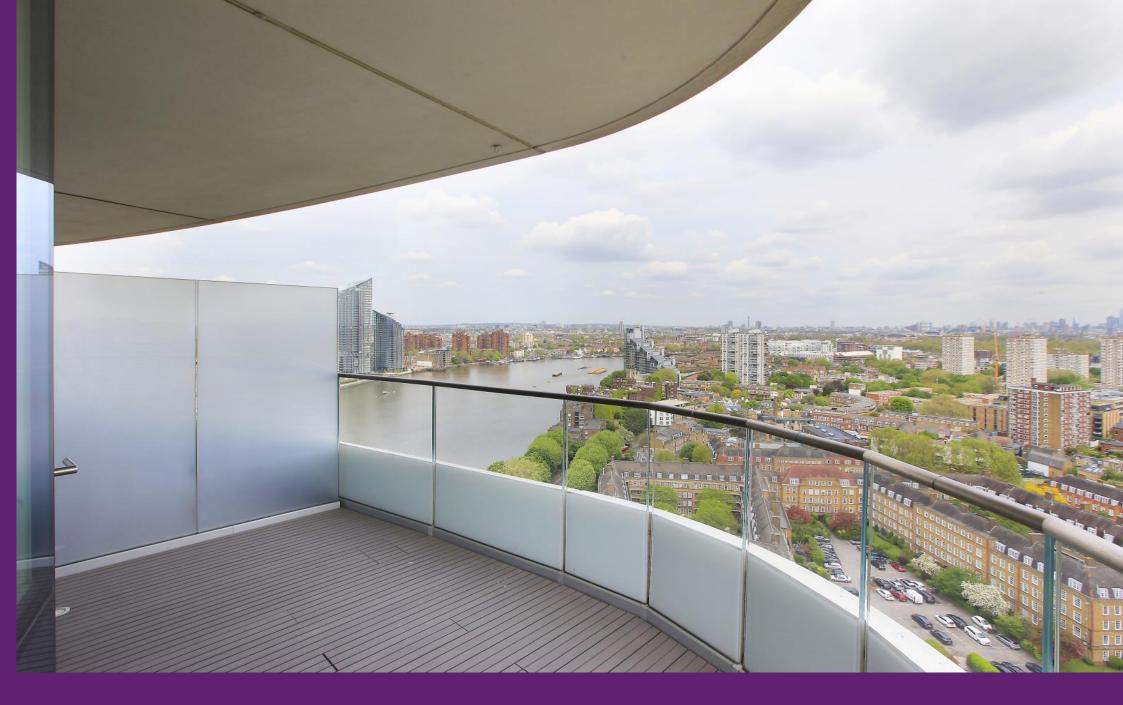

The well-balanced and remarkably bright accommodation of 756 Sq Ft is presented in immaculate order throughout, with a phenomenal balcony enjoying far-reaching views up the River Thames and across South London.

Accommodation comprises of a generous south-west facing open-plan reception room with ultra-modern fitted kitchen units, ample floor space and a door to the large terrace with beautiful views. The principal bedrooms enjoys an en-suite, fitted wardrobes and accesses the terrace, bedroom two is of a good size and there is a modern three-piece bathroom suite and generous storage from the hallway.

- Spectacular nineteenth floor modern apartment
- Phenomenal balcony with far-reaching views
- Underfloor heating and comfort cooling
- Concierge and residents gym
- Premium riverside location