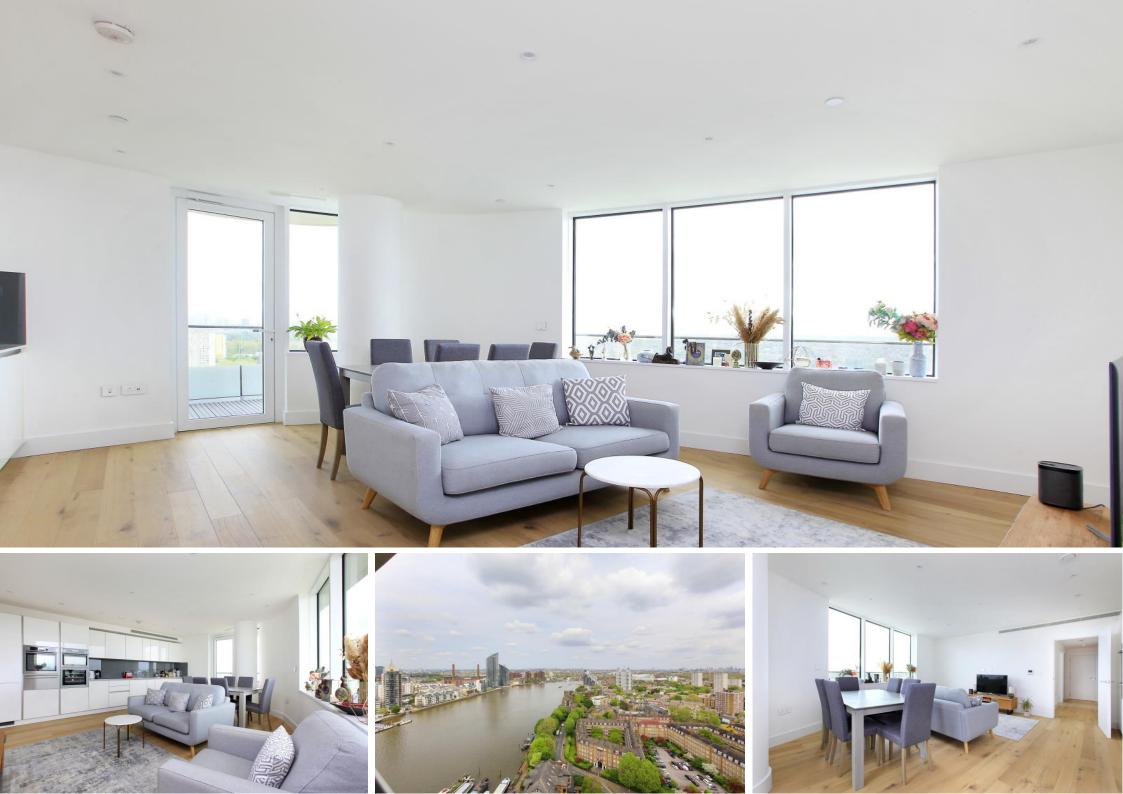

The well-balanced and remarkably bright accommodation of 756 Sq Ft is presented in immaculate order throughout, with a phenomenal balcony enjoying far-reaching views up the River Thames and across South London.

Accommodation comprises of a generous south-west facing open-plan reception room with ultra-modern fitted kitchen units, ample floor space and a door to the large terrace with beautiful views. The principal bedrooms enjoys an en-suite, fitted wardrobes and accesses the terrace, bedroom two is of a good size and there is a modern three-piece bathroom suite and generous storage from the hallway.