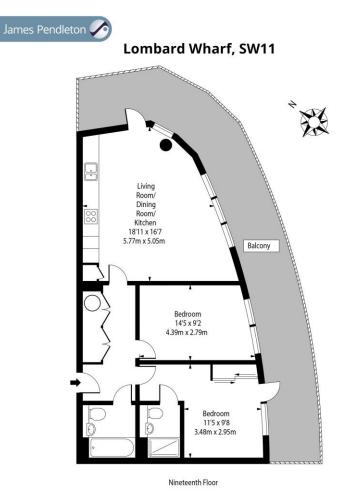

The well-balanced and remarkably bright accommodation of 756 Sq Ft is presented in immaculate order throughout, with a phenomenal balcony enjoying far-reaching views up the River Thames and across South London.

Accommodation comprises of a generous south-west facing open-plan reception room with ultra-modern fitted kitchen units, ample floor space and a door to the large terrace with beautiful views. The principal bedrooms enjoys an en-suite, fitted wardrobes and accesses the terrace, bedroom two is of a good size and there is a modern three-piece bathroom suite and generous storage from the hallway.

## Chestertons Battersea Park & Nine Elms Sales

59 Battersea Bridge Road London SW11 3AU batterseapark@chestertons.co.uk 0203 040 8700 chestertons.co.uk

Approx Gross Internal Area **756 Sq Ft - 70.23 Sq M** Drawn in accordance with IPMS 3B: Residential