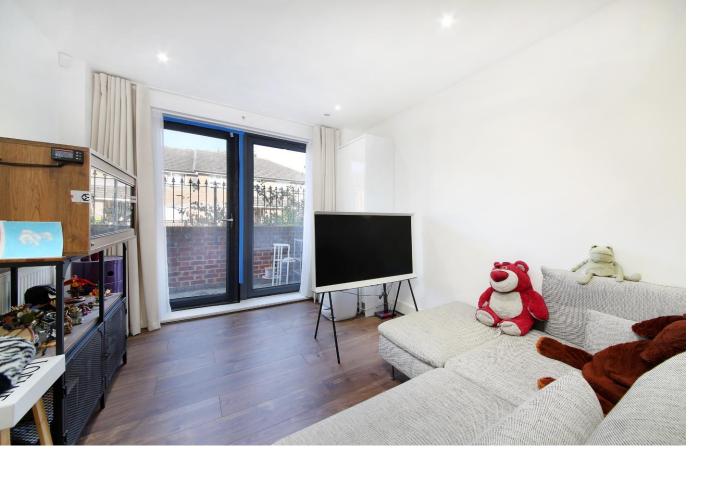

Hemans Street London, SW8

CHESTERTONS

A well-presented one-bedroom apartment in an excellent location for transport links.

The apartment comprises a large open plan reception room/kitchen with double doors out onto the private terrace. The kitchen is highly functional with integrated appliances, useful storage space and plenty of work top area. The bedroom is a generous double room with plenty of space for storage and has an abundance of natural light from the glass doors leading onto the terrace. The property is completed by a smart, modern shower room.