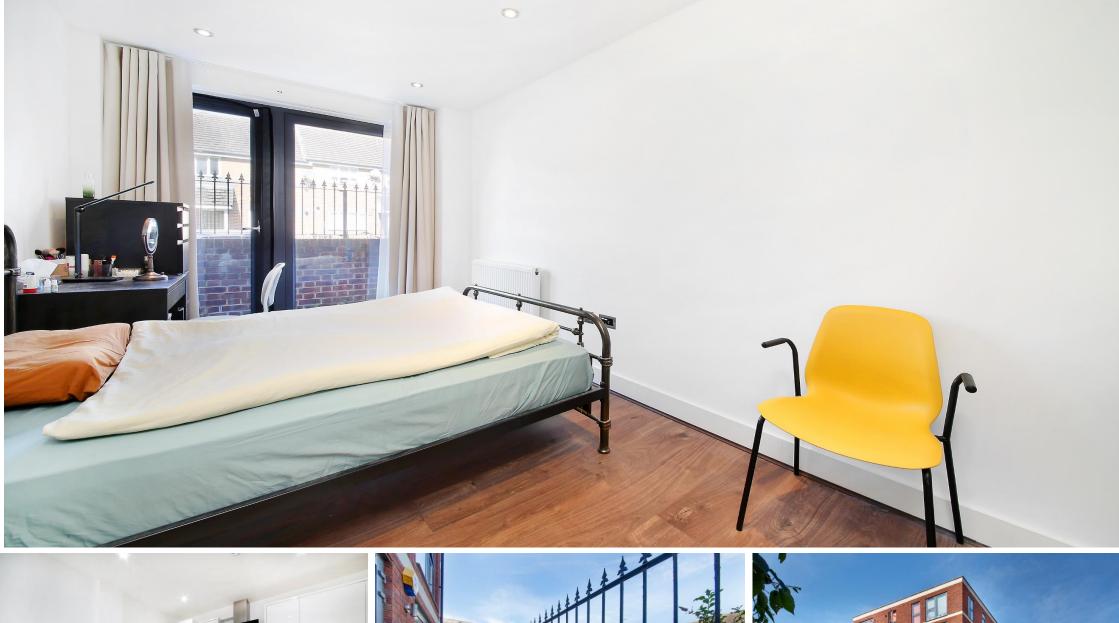

Hemans Street London, SW8

CHESTERTONS

A well-presented one-bedroom apartment in an excellent location for transport links.

The apartment comprises a large open plan reception room/kitchen with double doors out onto the private terrace. The kitchen is highly functional with integrated appliances, useful storage space and plenty of work top area. The bedroom is a generous double room with plenty of space for storage and has an abundance of natural light from the glass doors leading onto the terrace. The property is completed by a smart, modern shower room.