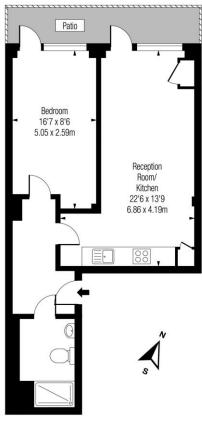

## **Hemans Street, SW8**

Ground Floor

## Approx Gross Internal Area

511 Sq Ft - 47.47 Sq M

Includes Limited Use Area - 6 Sq Ft Drawn in accordance with IPMS 3B: Residential Illustration For Identification Purposes Only - Not to Scale www.homespacestudio.co.uk - Ref. No. 52320