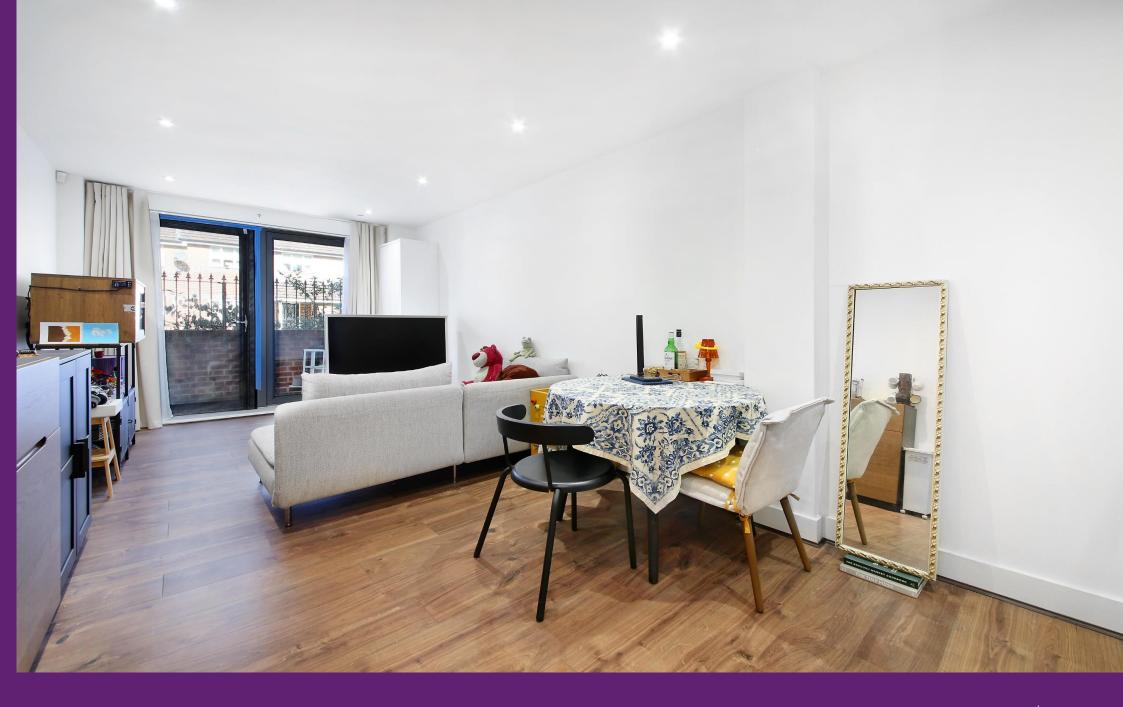

Hemans Street London, SW8

CHESTERTONS

A well-presented one-bedroom apartment in an excellent location for transport links.

The apartment comprises a large open plan reception room/kitchen with double doors out onto the private terrace. The kitchen is highly functional with integrated appliances, useful storage space and plenty of work top area. The bedroom is a generous double room with plenty of space for storage and has an abundance of natural light from the glass doors leading onto the terrace. The property is completed by a smart, modern shower room.

As far as locations go the development is ideally located for transport with Nine Elms underground station only a 4 minute walk away (0.2 miles) giving easy access into central London.

- One Bedroom
- Open Plan
- Private Terrace
- Modern Development
- Close to Transport