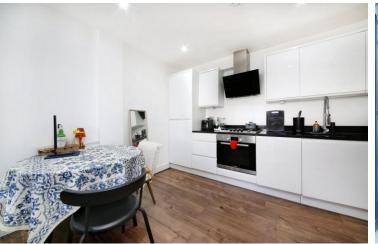

Hemans Street London, SW8

CHESTERTONS

A well-presented one-bedroom apartment in an excellent location for transport links.

The apartment comprises a large open plan reception room/kitchen with double doors out onto the private terrace. The kitchen is highly functional with integrated appliances, useful storage space and plenty of work top area. The bedroom is a generous double room with plenty of space for storage and has an abundance of natural light from the glass doors leading onto the terrace. The property is completed by a smart, modern shower room.