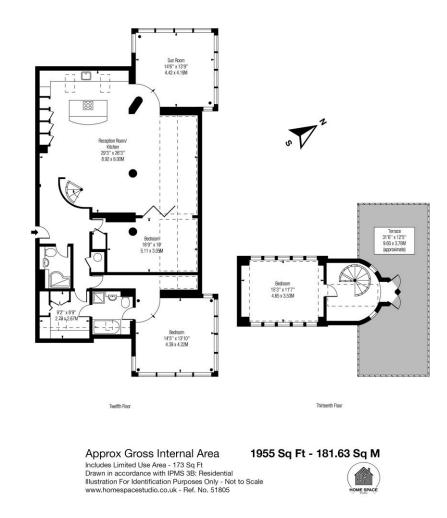

A rare opportunity to acquire a fantastically unique apartment on the top floors of Trade Tower. The accommodation starches to just over 1900sq ft of internal space and comprises of a large open plan living/dining area with a fully fitted kitchen, a separate reception room/sun room set in one of the towers. The master benefiting from and en-suite and dressing room. The two other bedrooms are serviced by a further shower room. The whole apartment is bright and airy due to the large amount of windows located on all sides and skylights above. The apartment is completed by a large private roof terrace accessed via the 13th floor.

- Penthouse apartment
- 1955sq ft
- Three bedrooms
- Private roof terrace
- Stunning views
- Underground private parking

Tenure: Leasehold 249 years 11 months Service Charge: £9,733 p.a. Ground Rent: Peppercorn Local Authority: London Borough of Wandsworth Council Tax Band: H