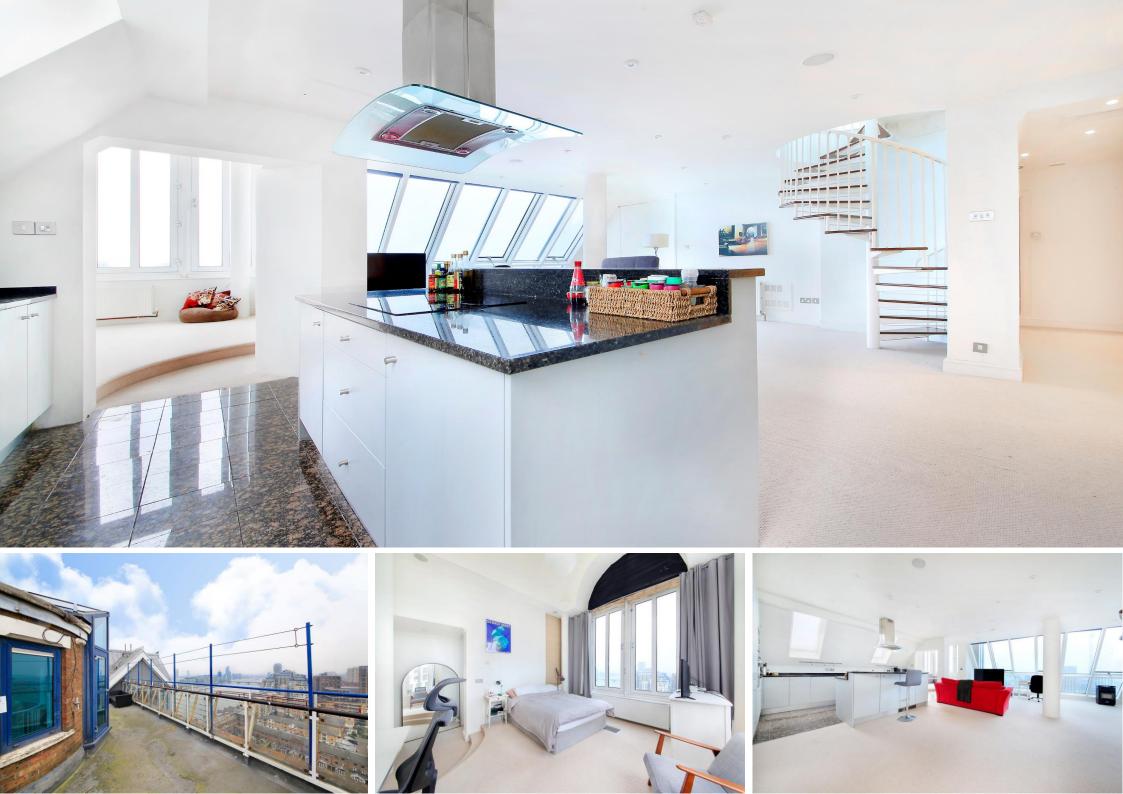

A rare opportunity to acquire a fantastically unique apartment on the top floors of Trade Tower. The accommodation starches to just over 1900sq ft of internal space and comprises of a large open plan living/dining area with a fully fitted kitchen, a separate reception room/sun room set in one of the towers. The master benefiting from and en-suite and dressing room. The two other bedrooms are serviced by a further shower room. The whole apartment is bright and airy due to the large amount of windows located on all sides and skylights above. The apartment is completed by a large private roof terrace accessed via the 13th floor.