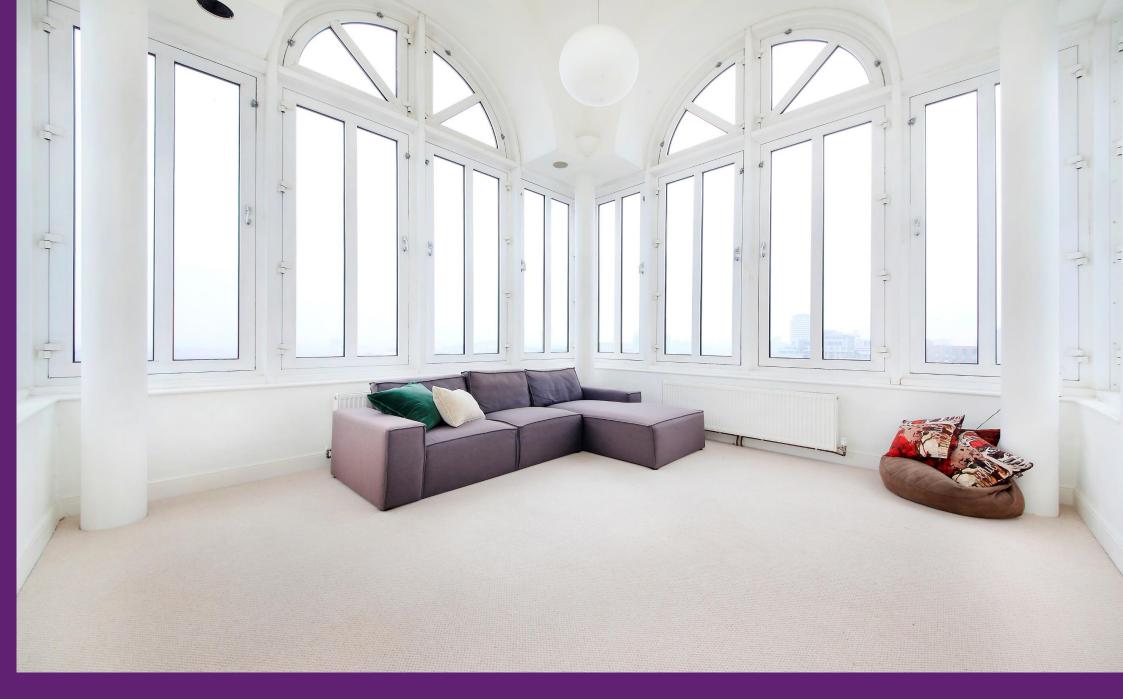

A rare opportunity to acquire a fantastically unique apartment on the top floors of Trade Tower. The accommodation starches to just over 1900sq ft of internal space and comprises of a large open plan living/dining area with a fully fitted kitchen, a separate reception room/sun room set in one of the towers. The master benefiting from and en-suite and dressing room. The two other bedrooms are serviced by a further shower room. The whole apartment is bright and airy due to the large amount of windows located on all sides and skylights above. The apartment is completed by a large private roof terrace accessed via the 13th floor.