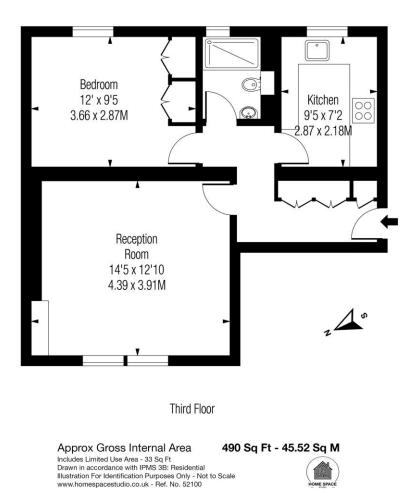

Chalmers House York Road, SW11

Well-presented one-bedroom purpose-built apartment with a communal roof terrace close to the River Thames.

The apartment is well-proportioned with the property consisting of a generous sized reception room, separate kitchen with plenty of work surface and cupboard space, a double bedroom with built in wardrobes, family bathroom and multiple storage cupboards in the hallway.