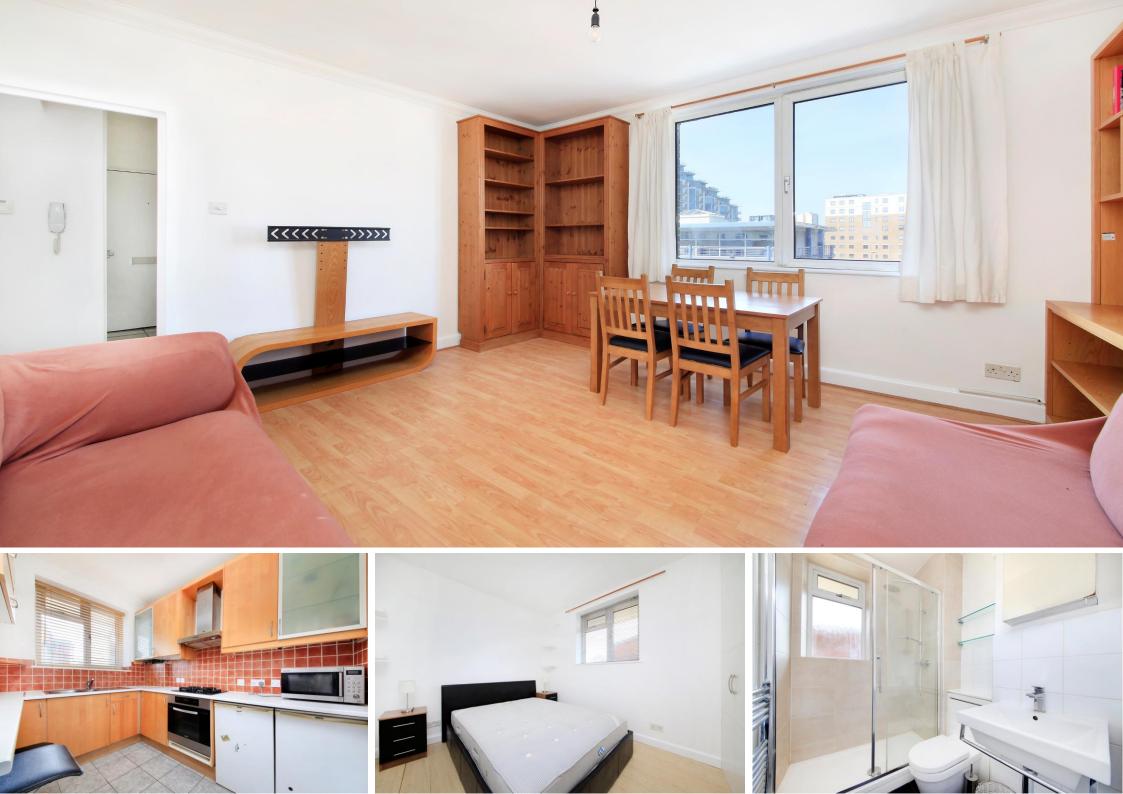

Chalmers House York Road, SW11

Well-presented one-bedroom purpose-built apartment with a communal roof terrace close to the River Thames.

The apartment is well-proportioned with the property consisting of a generous sized reception room, separate kitchen with plenty of work surface and cupboard space, a double bedroom with built in wardrobes, family bathroom and multiple storage cupboards in the hallway.