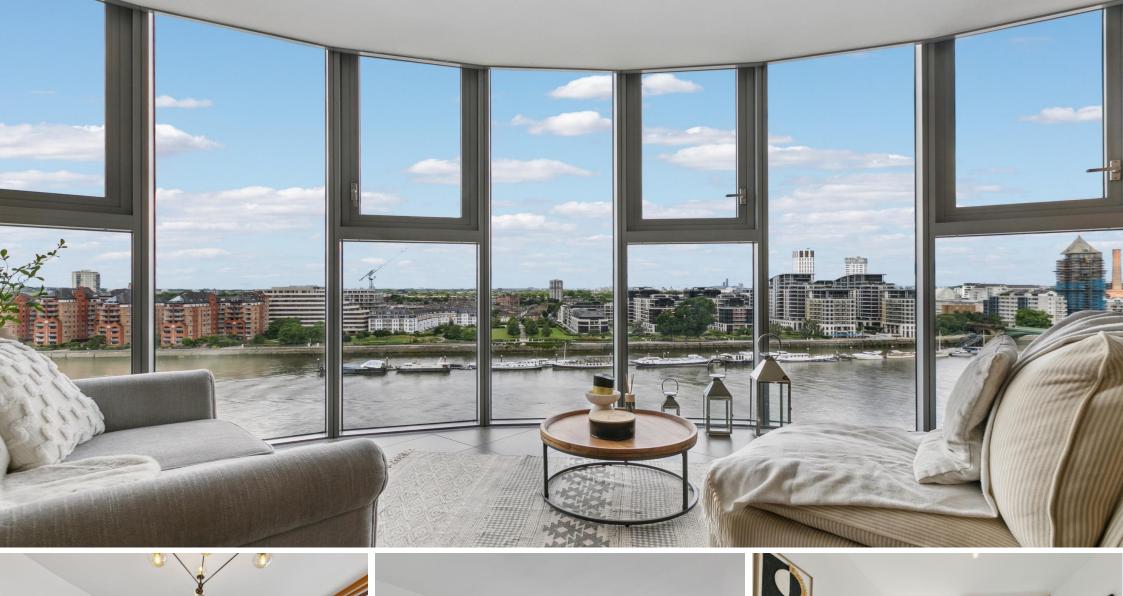

Falcon Wharf 34 Lombard Road, SW11

CHESTERTONS

A stunning 10th floor apartment on the Battersea Riverside. The flat has direct and unobstructed views of both the river Thames and the London skyline.

The property, recently renovated throughout, offers two large bedrooms with both having access onto their own winter gardens. The floor to ceiling windows flood the property with natural light. The open-plan reception room is centred around the view of the Thames and has a fully fitted kitchen with a large kitchen island along with generous dining space, offering a large entertaining space that can be adapted for each person's individual use.

The two bedrooms are both good-sized double bedrooms each with built-in storage, one currently used as a perfect home office with a view. The bathroom is well equipped, with bath and separate walk-in shower. The property further benefits from an allocated secure underground parking space. Additional benefits include access to a 24-hour concierge service, several shared roof terraces, and a gym and health spa on site.

- Two Winter Gardens
- Resident's Gym and Allocated Underground Parking
- Direct River Views
- Porter/Concierge
- 10th Floor Unobstructed Views
- Beautifully Renovated Throughout

**Tenure:** Leasehold 177 years 11 months