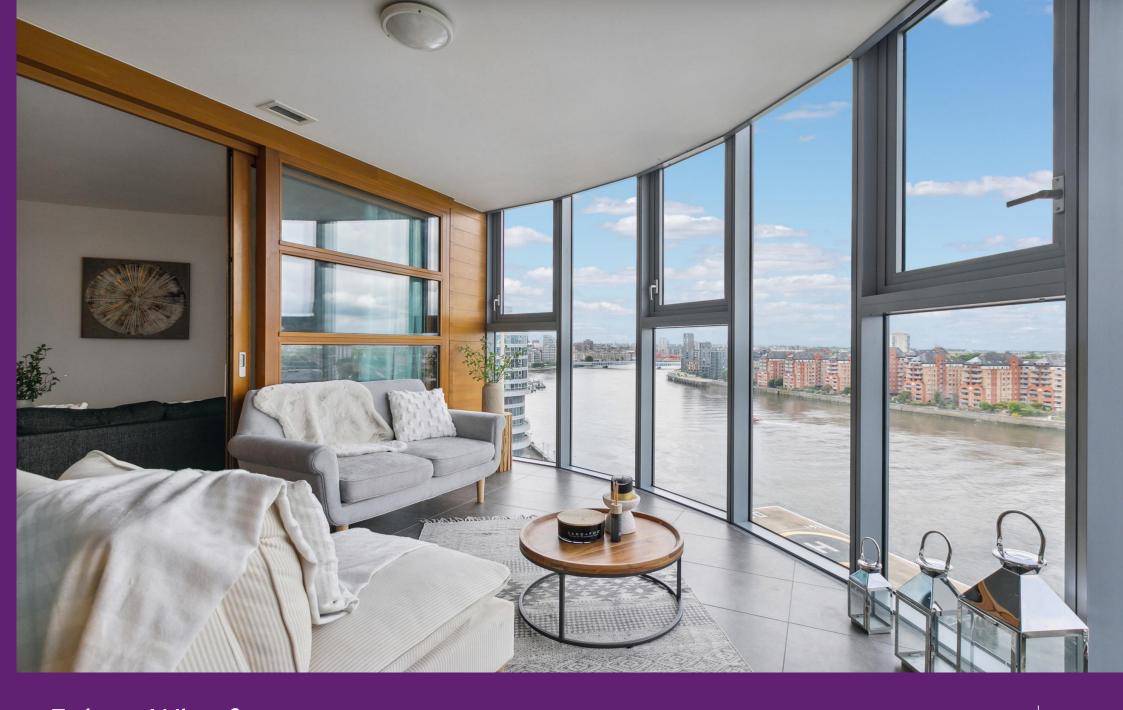

Falcon Wharf 34 Lombard Road, SW11

CHESTERTONS

A stunning 10th floor apartment on the Battersea Riverside. The flat has direct and unobstructed views of both the river Thames and the London skyline.

The property, recently renovated throughout, offers two large bedrooms with both having access onto their own winter gardens. The floor to ceiling windows flood the property with natural light. The open-plan reception room is centred around the view of the Thames and has a fully fitted kitchen with a large kitchen island along with generous dining space, offering a large entertaining space that can be adapted for each person's individual use.

The two bedrooms are both good-sized double bedrooms each with built-in storage, one currently used as a perfect home office with a view. The bathroom is well equipped, with bath and separate walk-in shower. The property further benefits from an allocated secure underground parking space. Additional benefits include access to a 24-hour concierge service, several shared roof terraces, and a gym and health spa on site.

- Two Winter Gardens
- Resident's Gym and Allocated Underground Parking
- Direct River Views
- Porter/Concierge
- 10th Floor Unobstructed Views
- Beautifully Renovated Throughout

**Tenure:** Leasehold 177 years 11 months