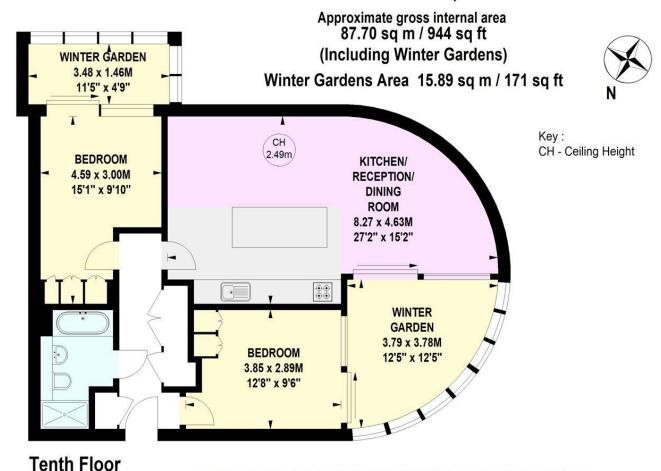

## Falcon Wharf, Lombard Road, SW11

Not to scale, for guidance only and must not be relied upon as a statement of fact.

All measurements and areas are approximate only