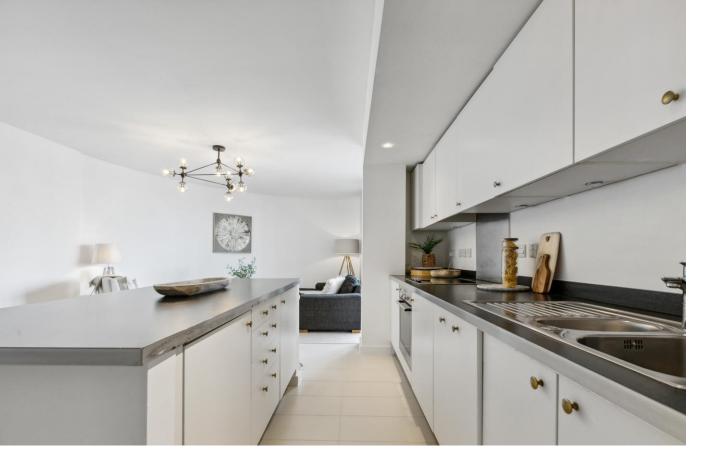

Falcon Wharf 34 Lombard Road, SW11

CHESTERTONS

A stunning 10th floor apartment on the Battersea Riverside. The flat has direct and unobstructed views of both the river Thames and the London skyline.

The property, recently renovated throughout, offers two large bedrooms with both having access onto their own winter gardens. The floor to ceiling windows flood the property with natural light. The open-plan reception room is centred around the view of the Thames and has a fully fitted kitchen with a large kitchen island along with generous dining space, offering a large entertaining space that can be adapted for each person's individual use.