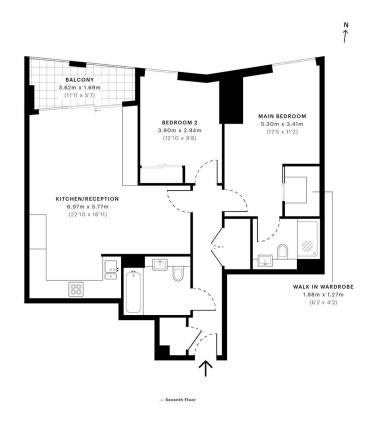

Gladwin Tower
50 Wandsworth Road, SW8

CHESTERTONS

Well presented two bedroom apartment situated on the seventh floor of Gladwin Tower, part of the Nine Elms Point Development.

The apartment comprises a good sized reception room with direct access onto the private balcony, a high spec fully fitted kitchen with Miele appliances, wine fridge and Quooker tap. The two bedrooms are both generous sized double rooms, the master benefits from a built in wardrobe and en suite bathroom. The property is completed internally by a stylish family bathroom, storage and utility cupboards in the hallway. The apartment further benefits from a external private storage room located on the second floor and a designated parking space in the development carpark with electric charging facility.

- Two Bedroom
- Secure Private Parking with electric charging
- Comfort cooling
- Separate storage room
- Walk in wardrobe
- Two Bathrooms

**Tenure:** Leasehold 986 years 10 months

**Service Charge:** £6254 **Ground Rent:** £730