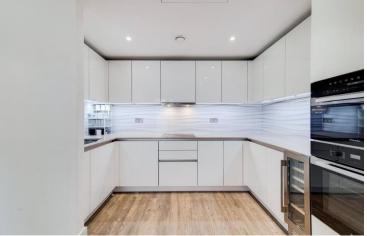

Gladwin Tower
50 Wandsworth Road, SW8

CHESTERTONS

Well presented two bedroom apartment situated on the seventh floor of Gladwin Tower, part of the Nine Elms Point Development.

The apartment comprises a good sized reception room with direct access onto the private balcony, a high spec fully fitted kitchen with Miele appliances, wine fridge and Quooker tap. The two bedrooms are both generous sized double rooms, the master benefits from a built in wardrobe and en suite bathroom. The property is completed internally by a stylish family bathroom, storage and utility cupboards in the hallway. The apartment further benefits from a external private storage room located on the second floor and a designated parking space in the development carpark with electric charging facility.