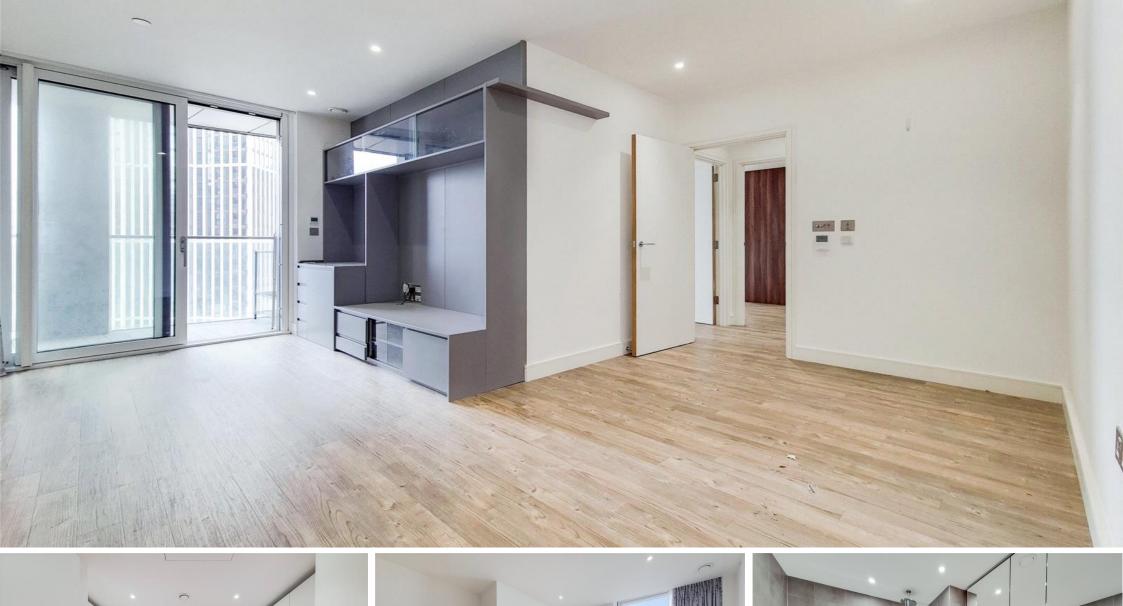

Gladwin Tower
50 Wandsworth Road, SW8

CHESTERTONS

Well presented two bedroom apartment situated on the seventh floor of Gladwin Tower, part of the Nine Elms Point Development.

The apartment comprises a good sized reception room with direct access onto the private balcony, a high spec fully fitted kitchen with Miele appliances, wine fridge and Quooker tap. The two bedrooms are both generous sized double rooms, the master benefits from a built in wardrobe and en suite bathroom. The property is completed internally by a stylish family bathroom, storage and utility cupboards in the hallway. The apartment further benefits from a external private storage room located on the second floor and a designated parking space in the development carpark with electric charging facility.