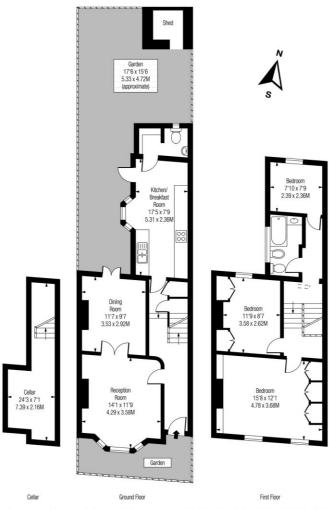

Shuttleworth Road Battersea, SW11

CHESTERTONS

A great opportunity to acquire a three bedroom freehold house on a sought after road with planning in place to extend.

This well positioned mid terrace house on Shuttleworth Road comprises of a double reception room to the front of the ground floor with an attractive bay window that floods the room with natural light. To the rear of the ground floor is a family kitchen, WC and garden. Planning permission has been permitted a side return extension to extend the kitchen and open up the ground floor.

The first floor houses three bedrooms, the biggest of which is located at the front of the house and is a bright and airy room complete with a bay window. The second bedroom is a good sized double with built in wardrobes and the third bedroom would lend itself to being a great nursery or study. The floor is finished with a family bathroom. Planning permission has also been granted for a loft conversion so a perspective owner could look at extensively adding to the current square footage of just under 1200sq ft.

## Approx Gross Internal Area

1198 Sq Ft - 111.29 Sq M

Includes Limited Use Area - 16 Sq Ft Drawn in accordance with IPMS 2 Residential Illustration For Identification Purposes Only - Not to Scale www.homespacestudio.co.uk - Ref. No. 51804