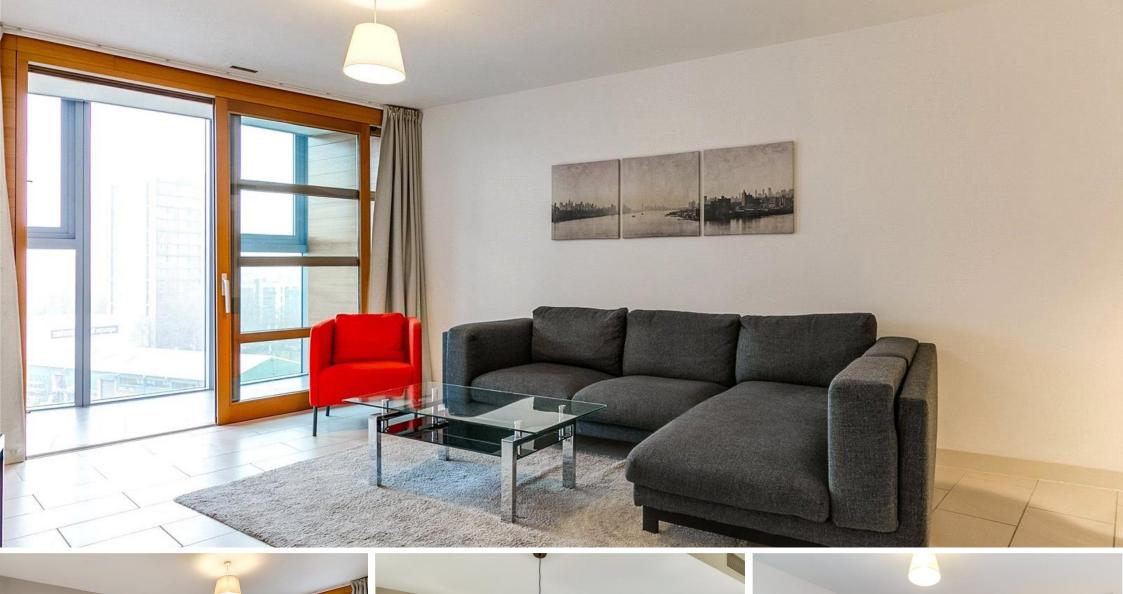

A wonderful 6th floor one bedroom apartment set within Falcon Wharf, an eye-catching modern development on the banks of the river Thames.

The extremely spacious accommodation of 829 Sq Ft comprises of an open plan reception space with a modern fitted kitchen area and doors to the winter garden, a spacious double bedroom with a large walk-in wardrobe and access to the winter garden, a modern bathroom suite and generous storage in the hallway.