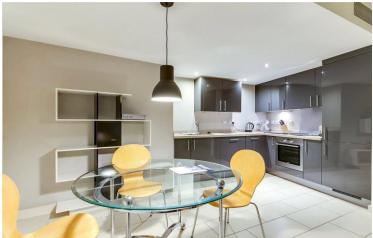

A wonderful 6th floor one bedroom apartment set within Falcon Wharf, an eye-catching modern development on the banks of the river Thames.

The extremely spacious accommodation of 829 Sq Ft comprises of an open plan reception space with a modern fitted kitchen area and doors to the winter garden, a spacious double bedroom with a large walk-in wardrobe and access to the winter garden, a modern bathroom suite and generous storage in the hallway.