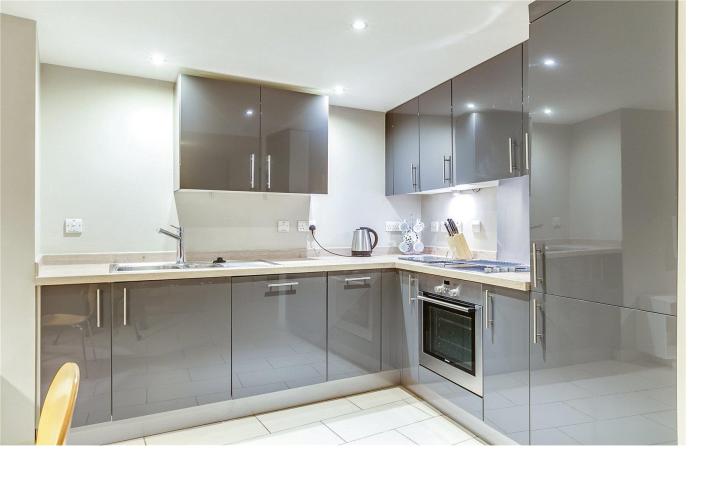

A wonderful 6th floor one bedroom apartment set within Falcon Wharf, an eye-catching modern development on the banks of the river Thames.

The extremely spacious accommodation of 829 Sq Ft comprises of an open plan reception space with a modern fitted kitchen area and doors to the winter garden, a spacious double bedroom with a large walk-in wardrobe and access to the winter garden, a modern bathroom suite and generous storage in the hallway.