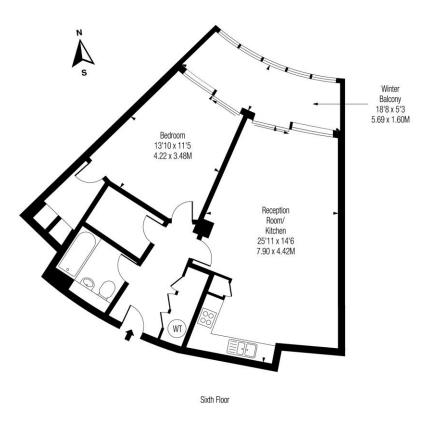

A wonderful 6th floor one bedroom apartment set within Falcon Wharf, an eye-catching modern development on the banks of the river Thames.

The extremely spacious accommodation of 829 Sq Ft comprises of an open plan reception space with a modern fitted kitchen area and doors to the winter garden, a spacious double bedroom with a large walk-in wardrobe and access to the winter garden, a modern bathroom suite and generous storage in the hallway.

## Approx Gross Internal Area

829 Sq Ft - 77.02 Sq M

Includes Limited Use Area - 6 Sq Ft Drawn in accordance with IPMS 3B: Residential Illustration For Identification Purposes Only - Not to Scale www.homespacestudio.co.uk - Ref. No. 51555