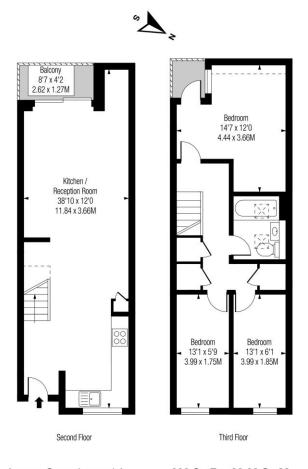

## Sunbury Lane, SW11

Approx Gross Internal Area 890 Includes Limited Use Area - 27 Sq Ft Drawn in accordance with IPMS 3B: Residential Illustration For Identification Purposes Only - Not to Scale www.homespacestudio.co.uk - Ref. No. 51423

## 890 Sq Ft - 82.68 Sq M Scale