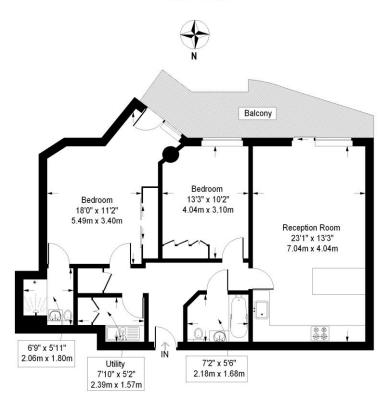

## **Kestral Ha**

Approximate Gross Internal Area 83 sq m / 893 sq ft

## Seventh Floor

This plan is for layout guidance only. Not drawn to scale unless stated. Windows and door openings are approximate. Whilst every care is taken in the preparation of this plan, please check all dimensions, shapes and compass bearings before making any decisions reliant upon them. (ID113581)