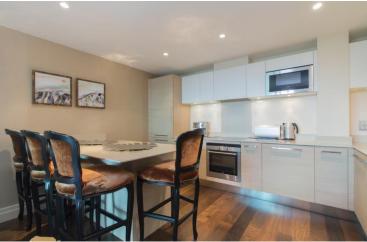

The apartment benefits from a beautifully crafted open plan kitchen & reception area and breakfast bar area, a stunning large master bedroom with luxurious en suite bathroom, a second double bedroom that also functions as a home office or a sophisticated guest bedroom, a large high specification guest bathroom and an additional, highly useful utility room and storage area. A sizeable terrace area, that benefits looks over the river Thames, completes this incredible apartment.