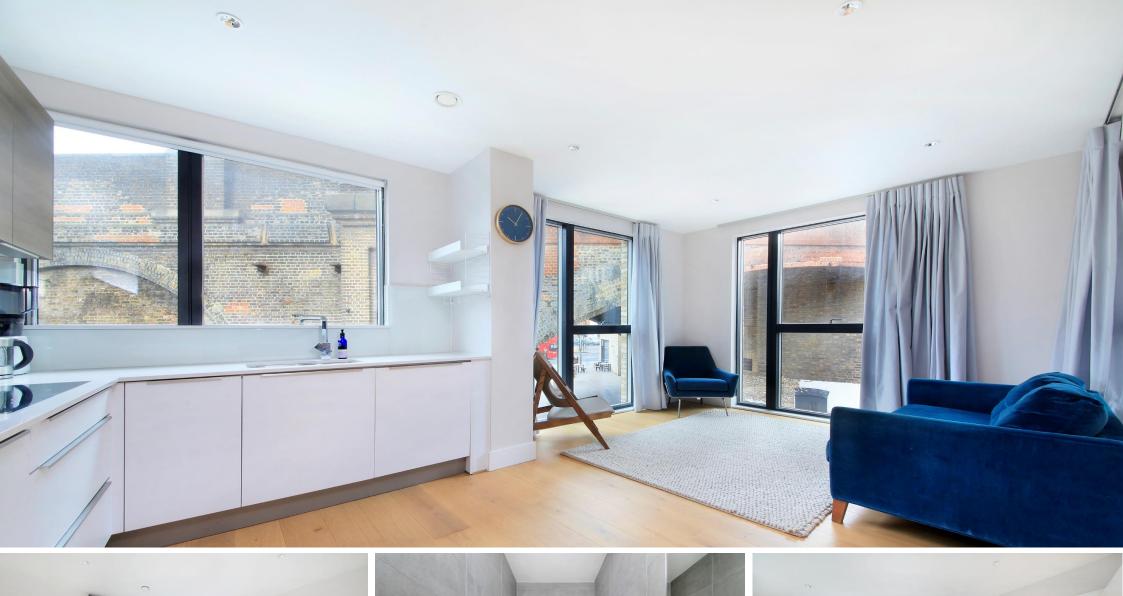

Patcham Terrace Battersea, SW8

CHESTERTONS

This bright and and spacious duplex apartment in Patcham Terrace offers an excellently blend of practical living and entertaining space.

The first floor of the property comprises of a large open plan living room/ kitchen with plenty of space for a family dining table while still having another section of the room available as a dedicated seating area. The room is duel aspect with floor to celling windows letting in an abundance of natural light and the room is completed with access to the winter garden. The floor also has the 3rd bedroom and a separate WC.