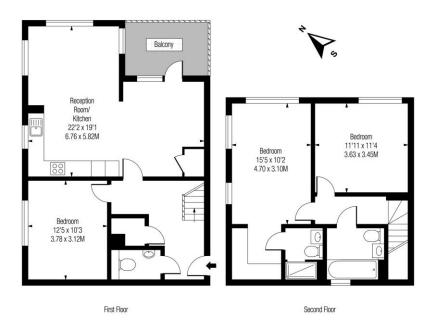

Patcham Terrace Battersea, SW8

CHESTERTONS

This bright and and spacious duplex apartment in Patcham Terrace offers an excellently blend of practical living and entertaining space.

The first floor of the property comprises of a large open plan living room/ kitchen with plenty of space for a family dining table while still having another section of the room available as a dedicated seating area. The room is duel aspect with floor to celling windows letting in an abundance of natural light and the room is completed with access to the winter garden. The floor also has the 3rd bedroom and a separate WC.

The second floor has a modern family bathroom and the second bedroom that's a good sized double. The property is finished with a huge, duel aspect master bedroom, the room has a plenty of built in wardrobes in a dressing area that leads onto the stylish en-suite shower room.

## Patcham Terrace, SW8

Approx Gross Internal Area

1132 Sq Ft - 105.16 Sq M

Includes Limited Use Area - 4 Sq Ft Drawn in accordance with IPMS 3B: Residential Illustration For Identification Purposes Only - Not to Scale www.homespacestudio.co.uk - Ref. No. 51375