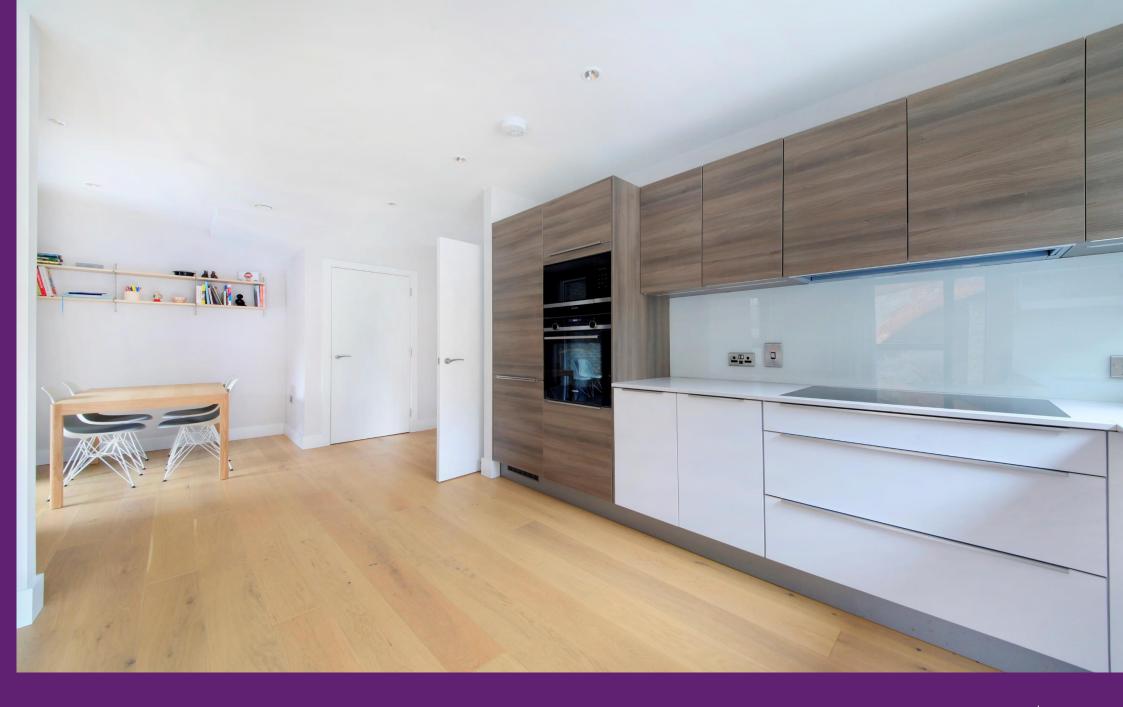

Patcham Terrace Battersea, SW8

CHESTERTONS

This bright and and spacious duplex apartment in Patcham Terrace offers an excellently blend of practical living and entertaining space.

The first floor of the property comprises of a large open plan living room/ kitchen with plenty of space for a family dining table while still having another section of the room available as a dedicated seating area. The room is duel aspect with floor to celling windows letting in an abundance of natural light and the room is completed with access to the winter garden. The floor also has the 3rd bedroom and a separate WC.