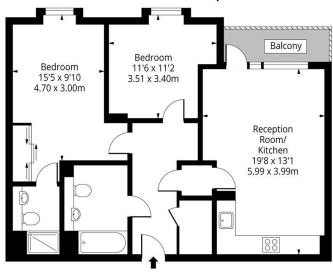

## **Third Floor**

Approx Gross Internal Area 767 Sq Ft - 71.25 Sq M

For Illustration Purposes Only - Not To Scale Ref: No. 32884