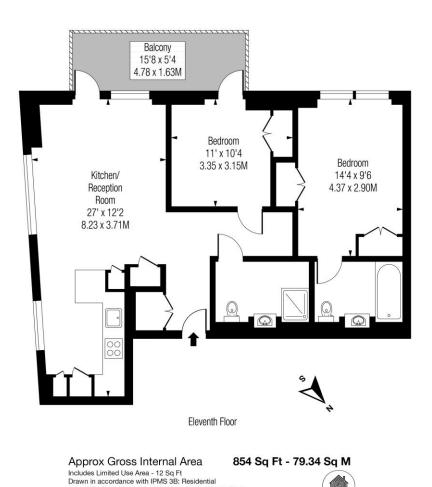

- Two Bedrooms
- Balcony
- Two bathrooms
- River Views
- Excellent condition
- Chain Free

Tenure: Leasehold 986 years Service Charge: £7338 Ground Rent: £375 Bi-annual Local Authority: London Borough of Wandsworth Council Tax Band: H

Illustration For Identification Purposes Only - Not to Scale www.homespacestudio.co.uk - Ref. No. 51180