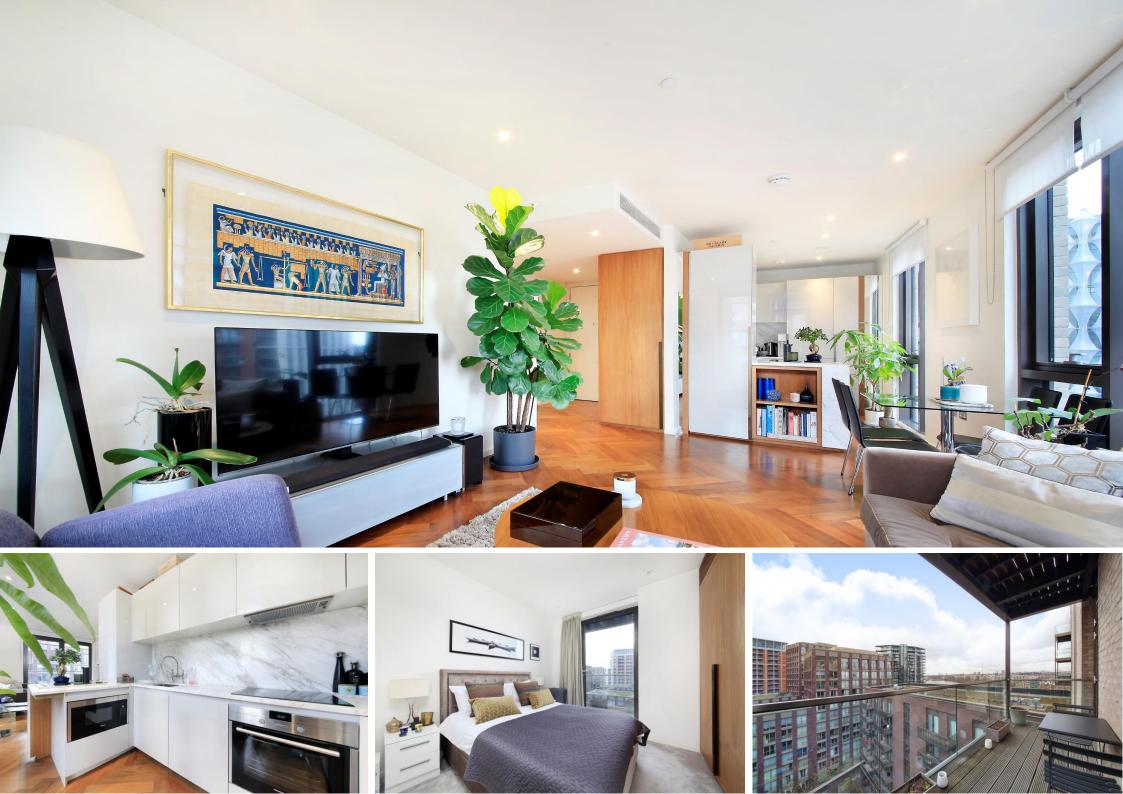

Ambassador Building 5 New Union Square, SW11

CHESTERTONS

This stunning apartment is set on the eleventh floor of the Ambassador Building and is exquisitely finished to an exceptionally high standard.

Comprising a large light and bright open plan kitchen living room which leads out onto a sunny balcony with views over Nine Elms and the river Thames, master bedroom is a generous double and benefits from two built in wardrobes and a stunning ensuite bathroom, the second bedroom is also a double room and has a large built in wardrobe. The apartment is in excellent condition and has been very well cared for over the last few years.