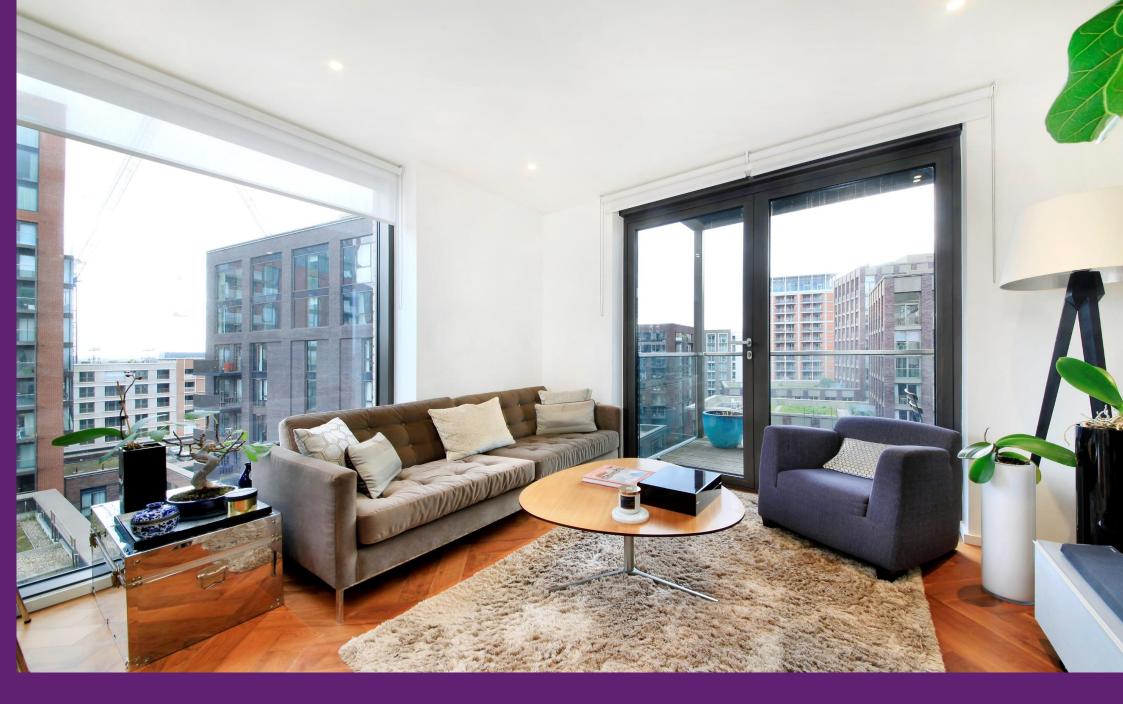

Ambassador Building 5 New Union Square, SW11

CHESTERTONS

This stunning apartment is set on the eleventh floor of the Ambassador Building and is exquisitely finished to an exceptionally high standard.

Comprising a large light and bright open plan kitchen living room which leads out onto a sunny balcony with views over Nine Elms and the river Thames, master bedroom is a generous double and benefits from two built in wardrobes and a stunning ensuite bathroom, the second bedroom is also a double room and has a large built in wardrobe. The apartment is in excellent condition and has been very well cared for over the last few years.