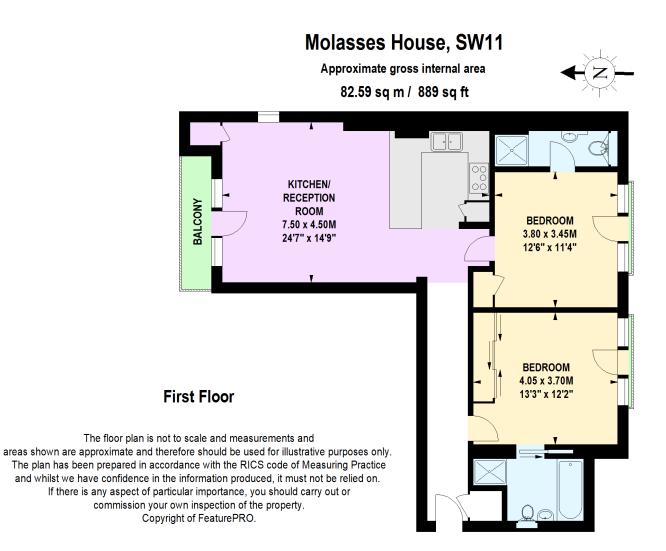

Molasses House Clove Hitch Quay, SW11

CHESTERTONS

This spacious 2 bedroom, 2 bathroom apartment extends to around 889 square feet, and sits on the first floor (with lift) of Molasses House, a sought after modern block on the banks of the river Thames. The property benefits from stunning views across the river from both windows within the dual aspect open plan kitchen/reception room, as well as secure underground parking with separate secure storage cage.