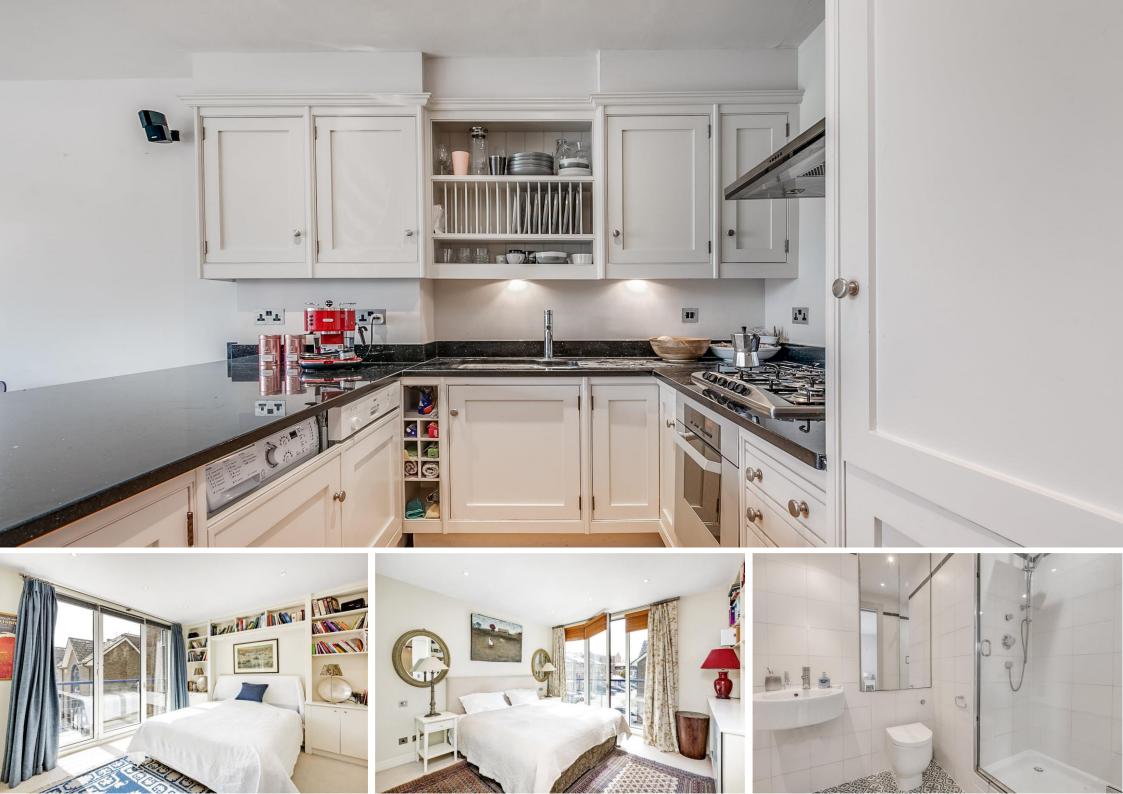

Molasses House Clove Hitch Quay, SW11

CHESTERTONS

This spacious 2 bedroom, 2 bathroom apartment extends to around 889 square feet, and sits on the first floor (with lift) of Molasses House, a sought after modern block on the banks of the river Thames. The property benefits from stunning views across the river from both windows within the dual aspect open plan kitchen/reception room, as well as secure underground parking with separate secure storage cage.

- 2 Double Bedrooms, 2 Bathrooms
- Stunning River Views
- Secure Underground Carpark
- 24 Hour Concierge
- Dual Aspect Reception Room
- Chain Free