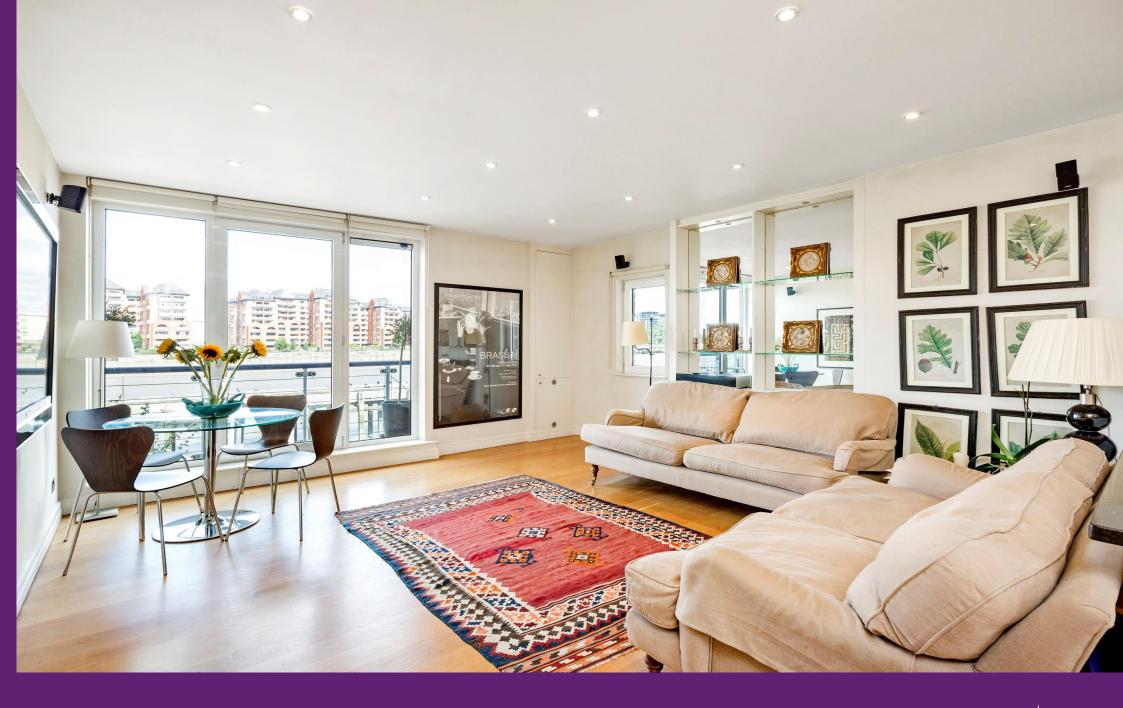

Molasses House Clove Hitch Quay, SW11

CHESTERTONS

This spacious 2 bedroom, 2 bathroom apartment extends to around 889 square feet, and sits on the first floor (with lift) of Molasses House, a sought after modern block on the banks of the river Thames. The property benefits from stunning views across the river from both windows within the dual aspect open plan kitchen/reception room, as well as secure underground parking with separate secure storage cage.

- 2 Double Bedrooms, 2 Bathrooms
- Stunning River Views
- Secure Underground Carpark
- 24 Hour Concierge
- Dual Aspect Reception Room
- Chain Free