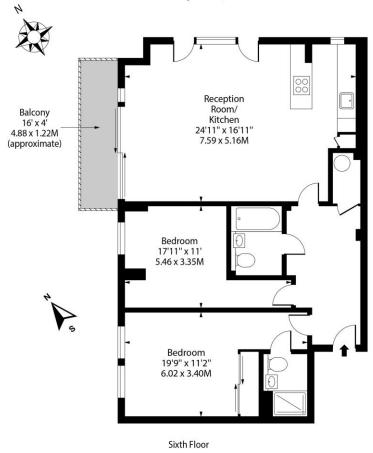

## Approx Gross Internal Area

969 Sq Ft - 90.02 Sq M

Includes Limited Use Area - 9 Sq Ft Drawn in accordance with IPMS 3B: Residential Illustration For Identification Purposes Only - Not to Scale www.homespacestudio.co.uk - Ref. No. 51072