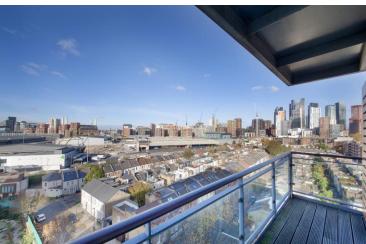

Cornell Square

CHESTERTONS

Step into a world of sophistication, where the open plan fully fitted kitchen seamlessly merges with the inviting reception room, complete with a stylish breakfast bar and a charming balcony. This dual-aspect space offers a panoramic spectacle of the London skyline, ensuring every moment spent here is a visual delight.