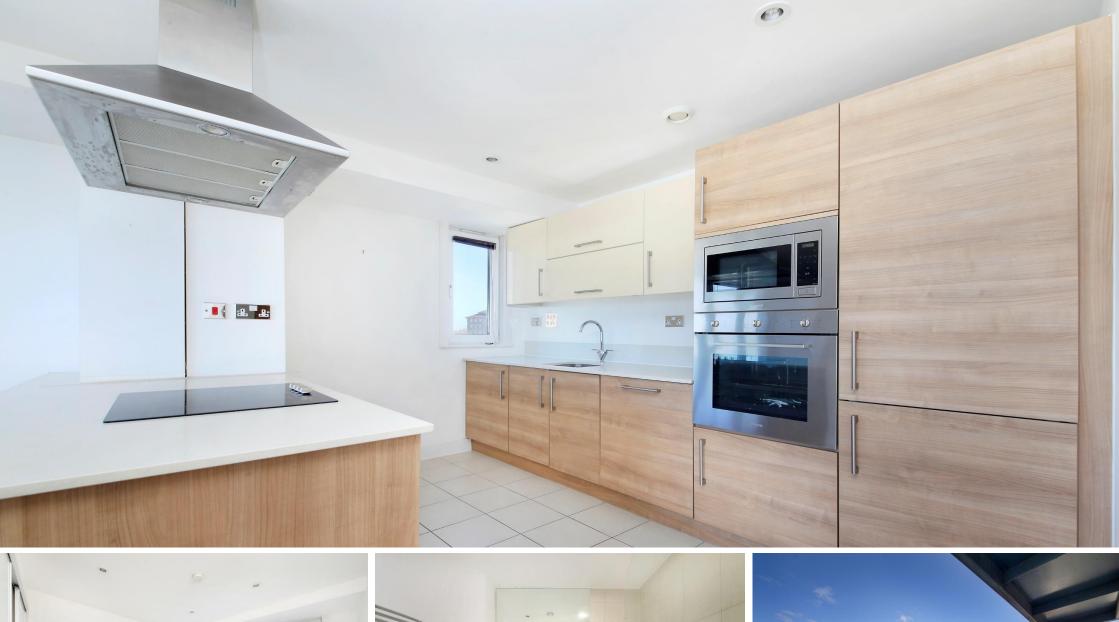

Cornell Square

CHESTERTONS

Step into a world of sophistication, where the open plan fully fitted kitchen seamlessly merges with the inviting reception room, complete with a stylish breakfast bar and a charming balcony. This dual-aspect space offers a panoramic spectacle of the London skyline, ensuring every moment spent here is a visual delight.