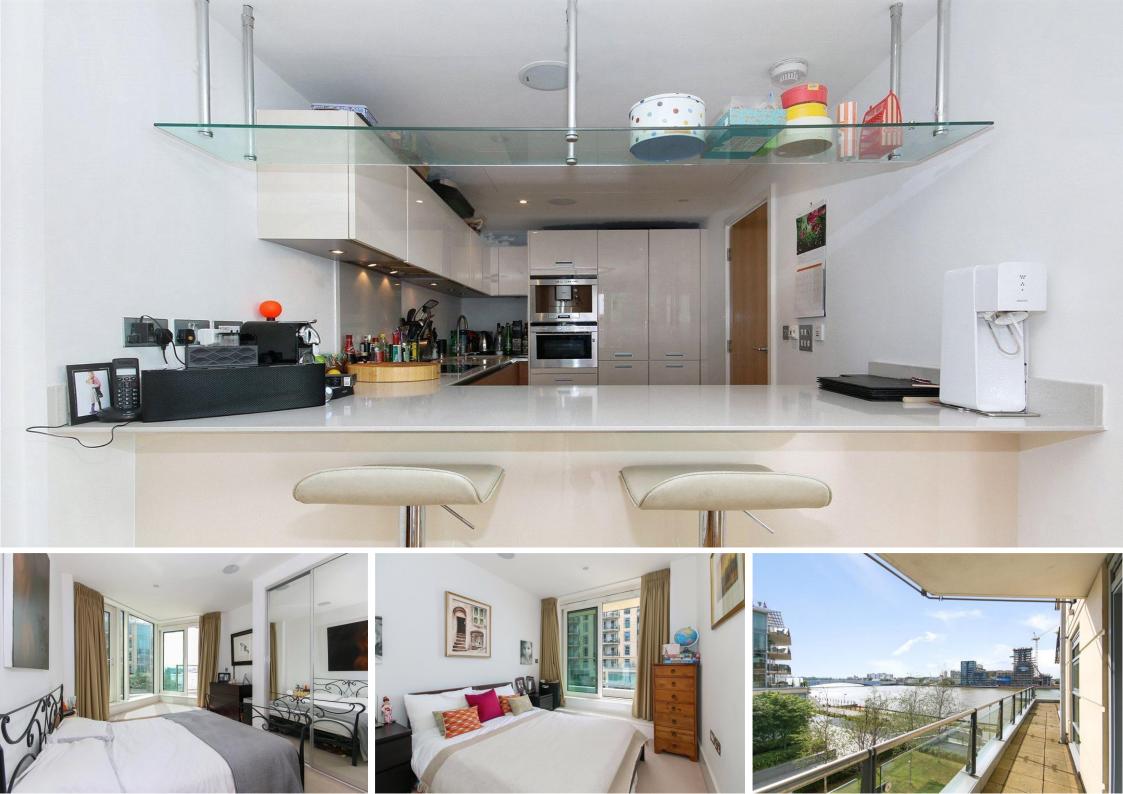

Ensign House Juniper Drive, SW18

CHESTERTONS

This modern apartment comprises a spacious reception room with access to a private balcony overlooking the gardens and River Thames, semi-open plan fully fitted kitchen. Master bedroom with en-suite shower room, a further two double bedrooms and family bathroom. The property further benefits from on-site facilities and a secure underground parking space.

- Three Double Bedrooms
- Two Bathrooms
- River views
- Underground Parking
- Private Balcony
- 24/7 concierge service

Tenure: Leasehold 979 years
Service Charge: £9000
Ground Rent: £275

**Local Authority:** London Borough of Wandsworth