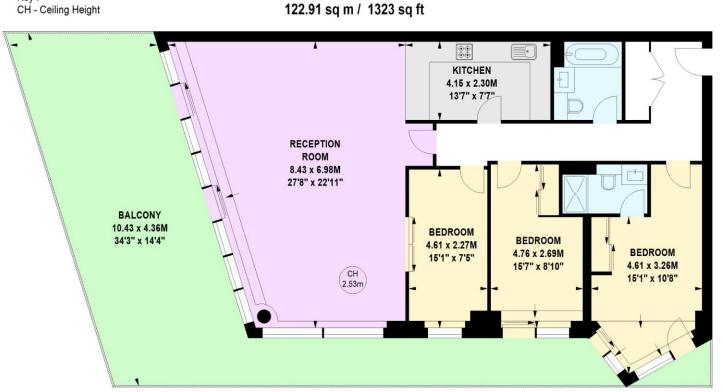

## **Ensign House**, **Juniper Drive, SW18**

Approximate gross internal area

CH - Ceiling Height

**Second Floor** 

Not to scale, for guidance only and must not be relied upon as a statement of fact. All measurements and areas are approximate only