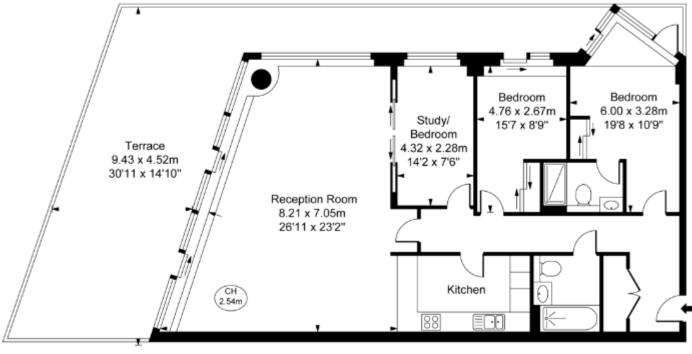

## Juniper Drive, SW18 Approximate Gross Internal Area 118.52 sq m / 1,276 sq ft (CH = Ceiling Heights)

Second Floor