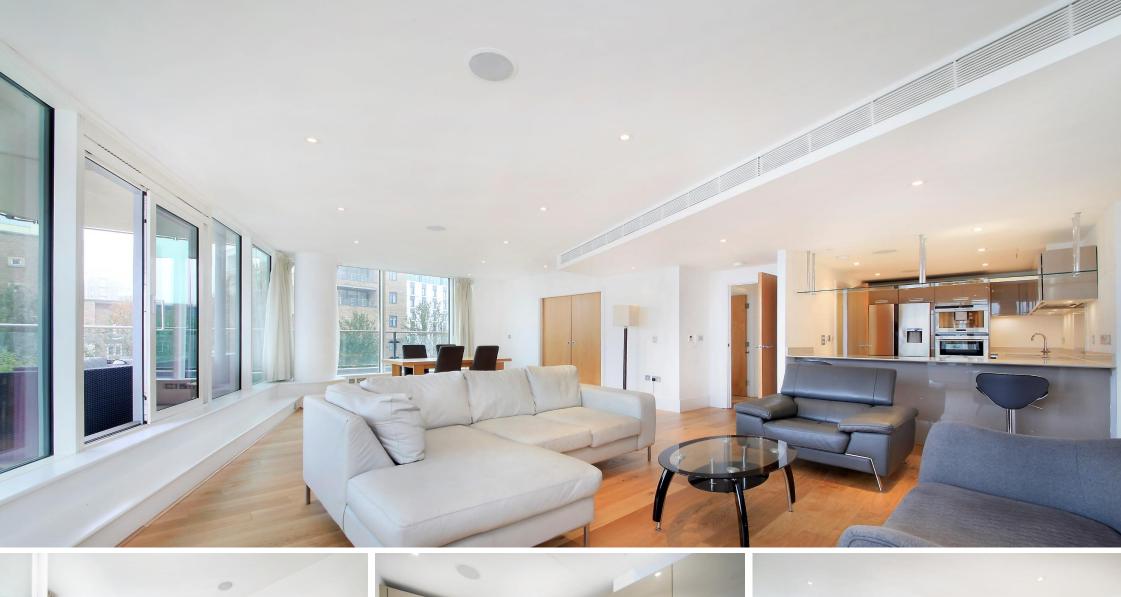

Ensign House Battersea Reach, SW18

CHESTERTONS

A modern apartment, presented in excellent condition throughout. The property benefits from a spacious entertaining space with fully integrated modern kitchen, large private roof terrace with direct river views & three double bedrooms and two bathrooms.