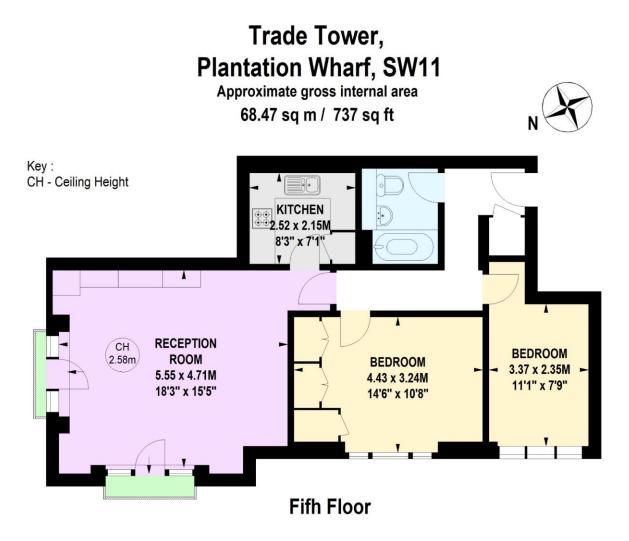

## Trade Tower Plantation Wharf, SW11

A stunning two bedroom lateral apartment on the 5th floor (lift) of this modern development with stunning views across the City of London & the River Thames.

In great condition throughout, the apartment has a master bedroom with built-in storage and a second double bedroom. There is a large reception room with ample entertaining space and the apartment also comes with 24 hour concierge and a secure allocated underground car parking space.

## Chestertons Battersea Park & Nine Elms Sales

59 Battersea Bridge Road London SW11 3AU batterseapark@chestertons.co.uk 0203 040 8700 chestertons.co.uk

Not to scale, for guidance only and must not be relied upon as a statement of fact. All measurements and areas are approximate only