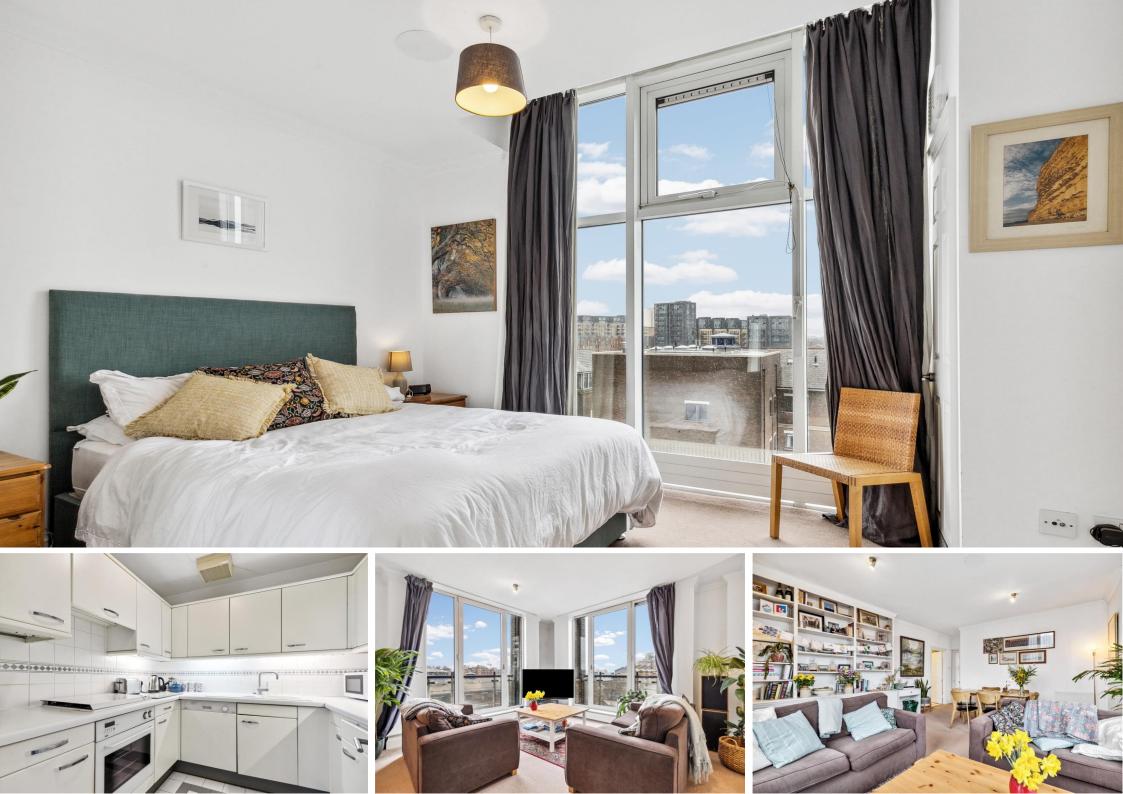

## Trade Tower Plantation Wharf, SW11

A stunning two bedroom lateral apartment on the 5th floor (lift) of this modern development with stunning views across the City of London & the River Thames.

In great condition throughout, the apartment has a master bedroom with built-in storage and a second double bedroom. There is a large reception room with ample entertaining space and the apartment also comes with 24 hour concierge and a secure allocated underground car parking space.

- Outstanding views across the City and River Thames
- Great entertaining space
- Popular riverside development
- River Bus Pier on site
- Good condition

Tenure: Leasehold 114 years 5 months Service Charge: £4159 Ground Rent: £400 Local Authority: London Borough of Wandsworth Council Tax Band: F