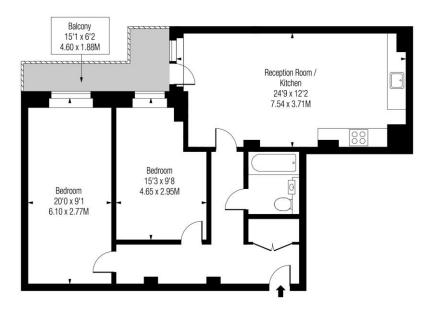

## Flotilla House, SW18

First Floor

## Approx Gross Internal Area 789 Sq Ft - 73.30 Sq M

Includes Limited Use Area - 8 Sq Ft Drawn in accordance with IPMS 3B: Residential Illustration For Identification Purposes Only - Not to Scale www.homespacestudio.co.uk - Ref. No. 50920