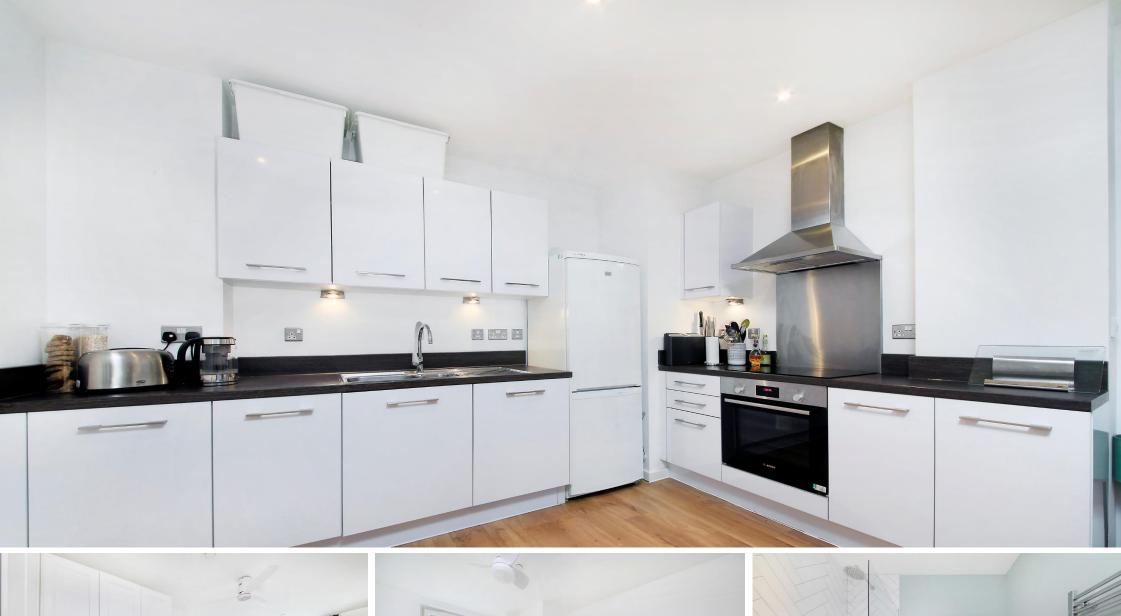

Flotilla House Juniper Drive, SW18

CHESTERTONS

A spacious and bright first floor apartment set within an exceptional modern development.

The well-proportioned, light and airy apartment boasts neutral décor and contemporary fittings. The accommodation comprises a great sized open plan kitchen/reception room, leading on to a east facing private balcony. There are two spacious double bedrooms and a separate modern bathroom.