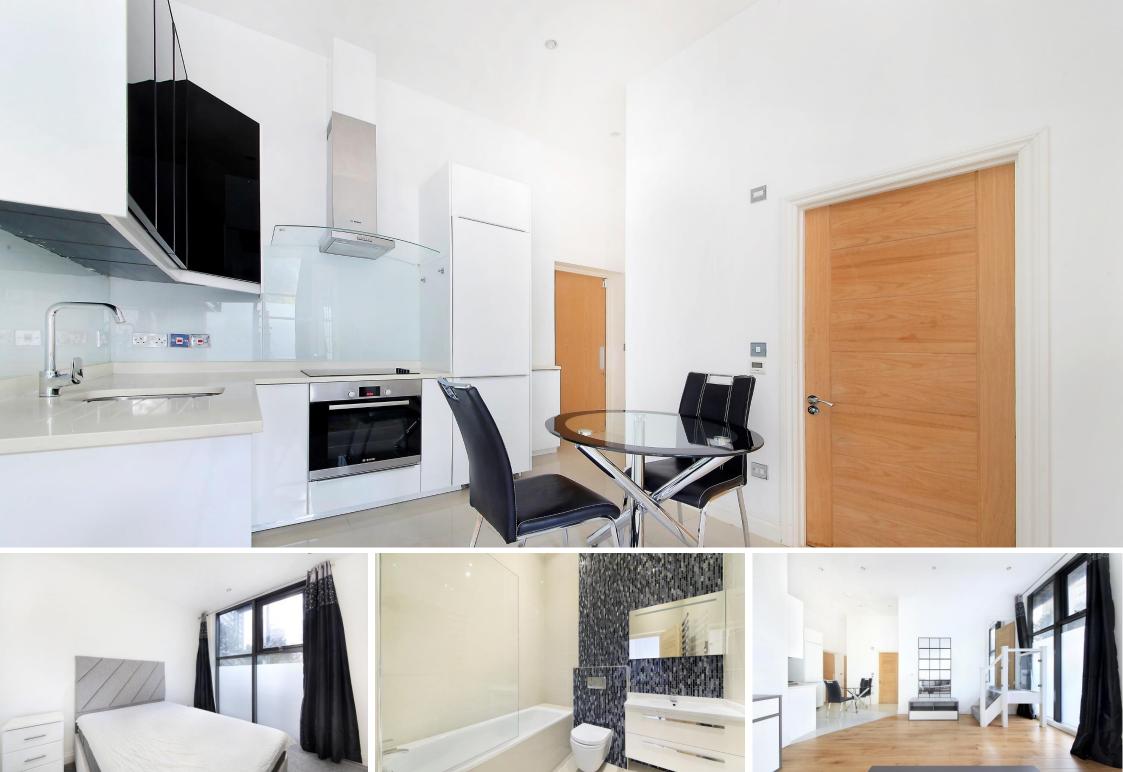

Gwynne Road London, SW11

CHESTERTONS

An immaculately presented ground floor, one double bedroom apartment within moments of the River Thames.

The front door leads into a generous sized open plan reception room with space for a dining table and a fully-fitted kitchen, a flight of stairs take you up to the raised ground level where the double bedroom is located with its large floor to celling windows, the internal space is completed with a modern bathroom with three piece suite.