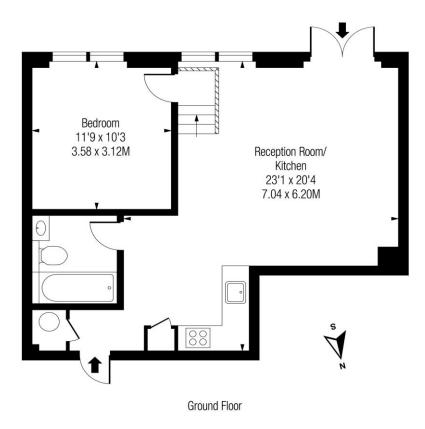

## **Gwynne Road, SW11**

Approx Gross Internal Area

543 Sq Ft - 50.45 Sq M

Drawn in accordance with IPMS 3B: Residential Illustration For Identification Purposes Only - Not to Scale www.homespacestudio.co.uk - Ref. No. 50900