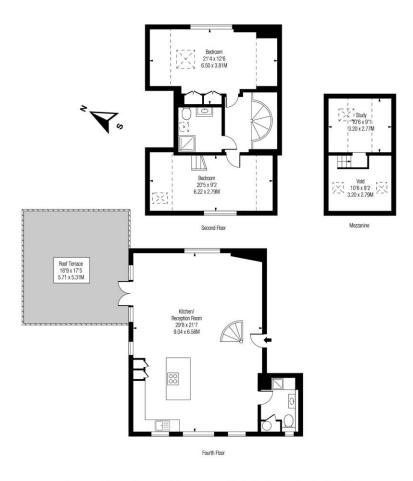

## Victorian Heights, SW8

Approx Gross Internal Area

1368 Sq Ft - 127.09 Sq M

Includes Limited Use Area - 196 Sq Ft - Excludes Void Drawn in accordance with IPMS 3B: Residential Illustration For Identification Purposes Only - Not to Scale www.homespacestudio.co.uk - Ref. No. 50840