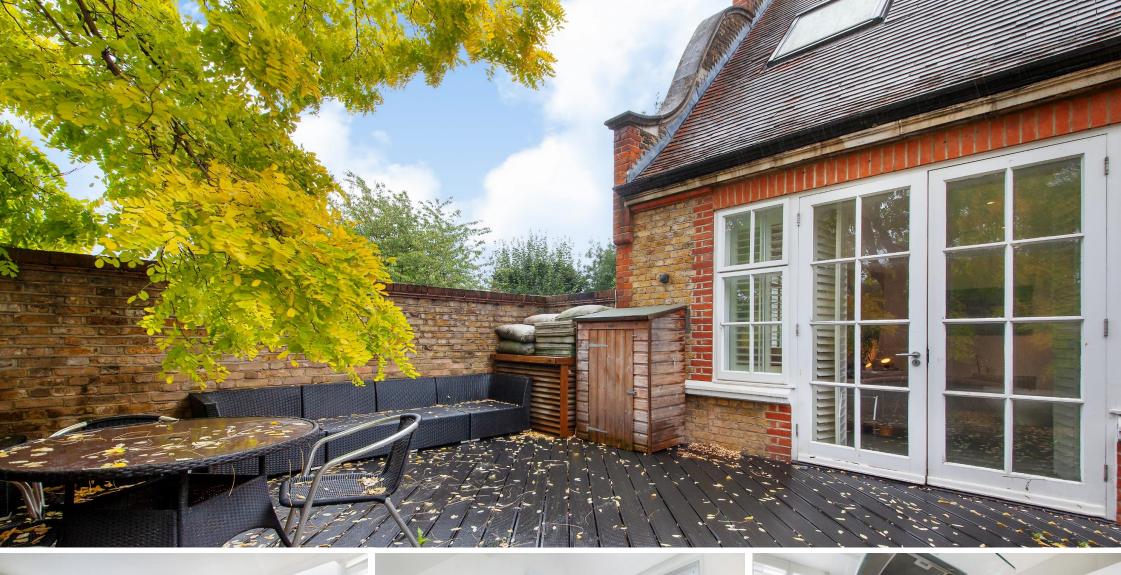

Set in the Victorian Heights development, the property is located on the first and second floors and offers a huge amount of entertaining space, as you enter you are immediately put into the large reception room which is open plan to your kitchen. Leading off the living area through large patio doors is a fantastic private roof terrace that further strengthens the apartment entreating space options.

- School conversion
- High ceilings
- Large private terrace
- Perfect for entertaining
- Designated parking space with electric charging port

Offers over £1,000,000

**Tenure:** Share of Freehold **Service Charge:** £7,000 pa