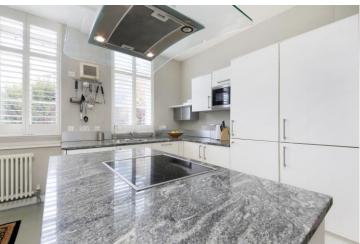

Set in the Victorian Heights development, the property is located on the first and second floors and offers a huge amount of entertaining space, as you enter you are immediately put into the large reception room which is open plan to your kitchen. Leading off the living area through large patio doors is a fantastic private roof terrace that further strengthens the apartment entreating space options.

The property has two double bedrooms located on the second floor with one bedroom benefiting from a mezzanine floor, which could be utilised as a home office. Two modern bathrooms serve the property and one is located on each of the two main floors of the apartment. A demised parking space is conveniently located next to the entrance to the building and benefits from an electric car charging port.