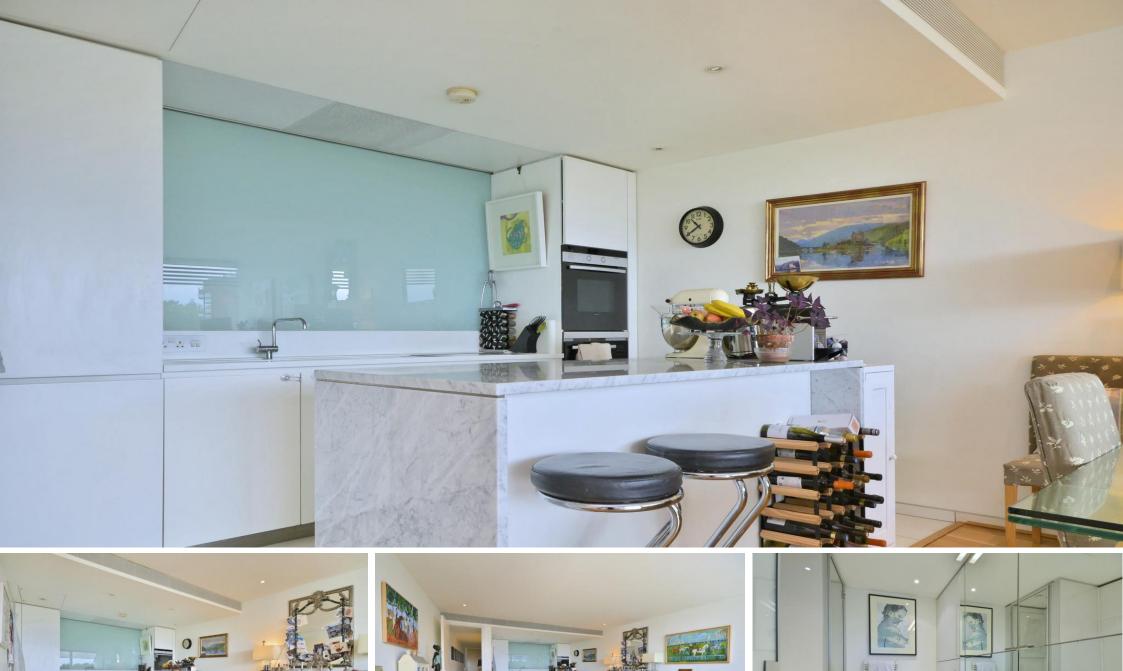

Albion Riverside Building 8 Hester Road, SW11

CHESTERTONS

The property is part of Albion Riverside, a river-facing building with a truly unique location consisting of two double bedrooms and two bathrooms with high specification appliances throughout.

\*Disclaimer - The furniture in the advertised photographs may vary from what is currently in the apartment.

- Norman Foster Designed Development
- Two Spacious Double Bedrooms
- Two Bathrooms
- Unfurnished
- 24hr concierge
- Swimming Pool & Gym