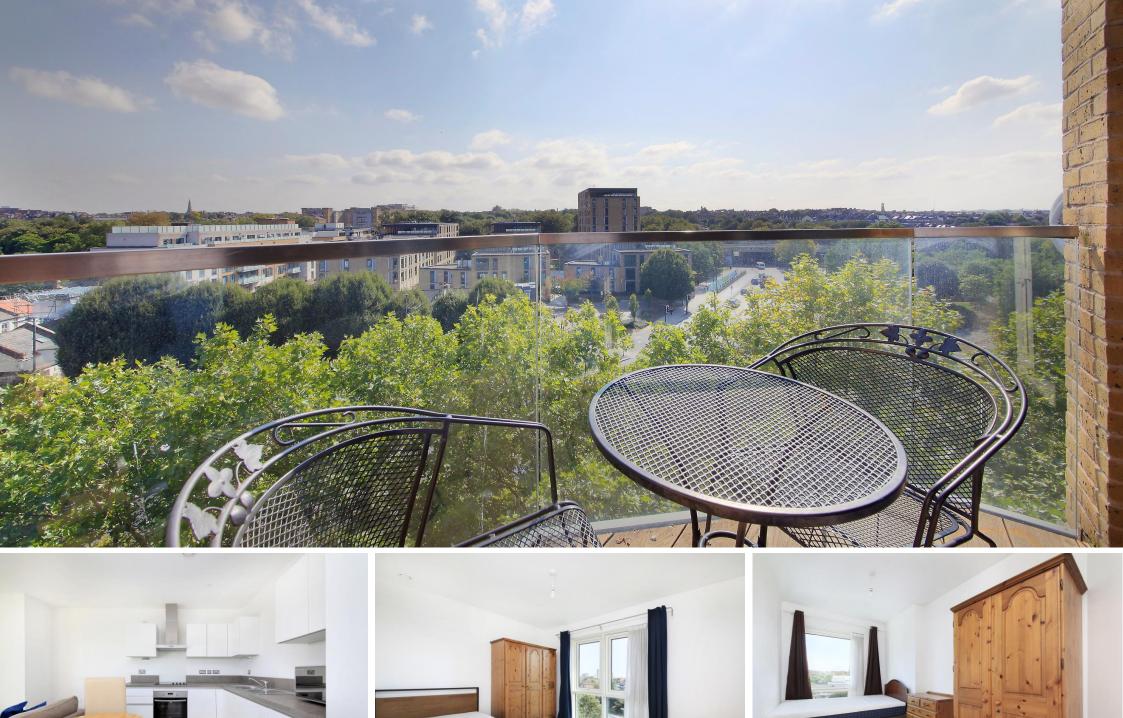

The apartment includes a modern open plan kitchen/reception with space for a generous dining table and access to a west facing private balcony with far reaching views. The apartment further includes two double bedrooms, a modern bathroom, a large storage and utility cupboard and parking in the underground development carpark.

Battersea Reach boasts beautiful communal gardens, an onsite concierge, a private residence gym and a number of shops, cafes, restaurants and bars. The property has excellent transport links nearby and is serviced by numerous buses, Wandsworth Town and Clapham Junction mainline stations are a short walk away. There are numerous shops, cafes and pubs in nearby Old York Road, the Southside shopping center and Wandsworth Town.