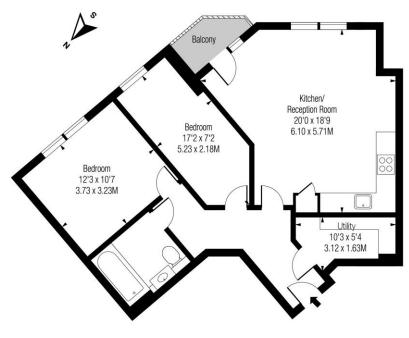

## **Trafalgar House, SW18**

Fifth Floor

## Approx Gross Internal Area

742 Sq Ft - 68.93 Sq M

Includes Limited Use Area - 4 Sq Ft Drawn in accordance with IPMS 3B: Residential Illustration For Identification Purposes Only - Not to Scale www.homespacestudio.co.uk - Ref. No. 50767