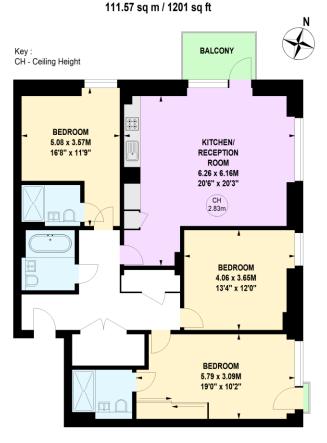

## Voyager House, SW11

Approximate gross internal area

## Twelfth Floor

Not to scale, for guidance only and must not be relied upon as a statement of fact.

All measurements and areas are approximate only