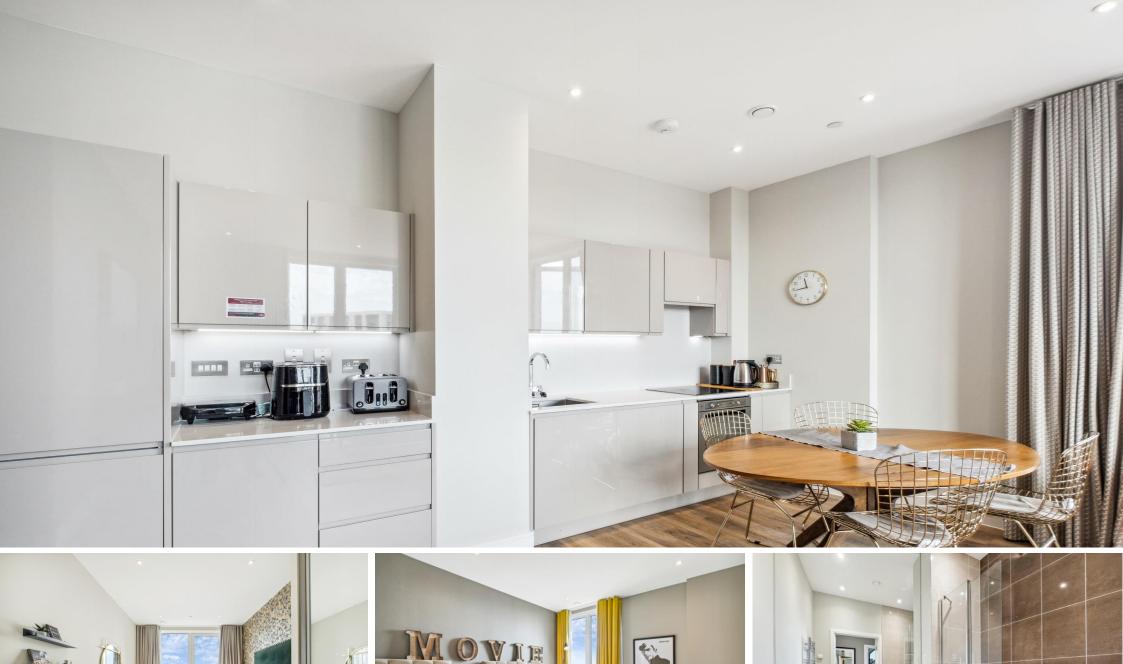

Bridges Court Road London, SW11

CHESTERTONS

A stunningly presented penthouse apartment available in a sought-after location by the river in Battersea. This newly built property situated on the top floor, with lift access, has high ceilings throughout and consists of three spacious bedrooms along with three bathrooms, offering plenty of space for a growing family. The open plan kitchen has integrated appliances and offers ample storage.

The property features a modern design with high-quality finishes throughout, underfloor heating, a private balcony providing beautiful views of the surrounding area and off-road underground parking.

Conveniently located with easy access to transport and local amenities, this apartment is perfect for those seeking a blend of comfort and luxury.