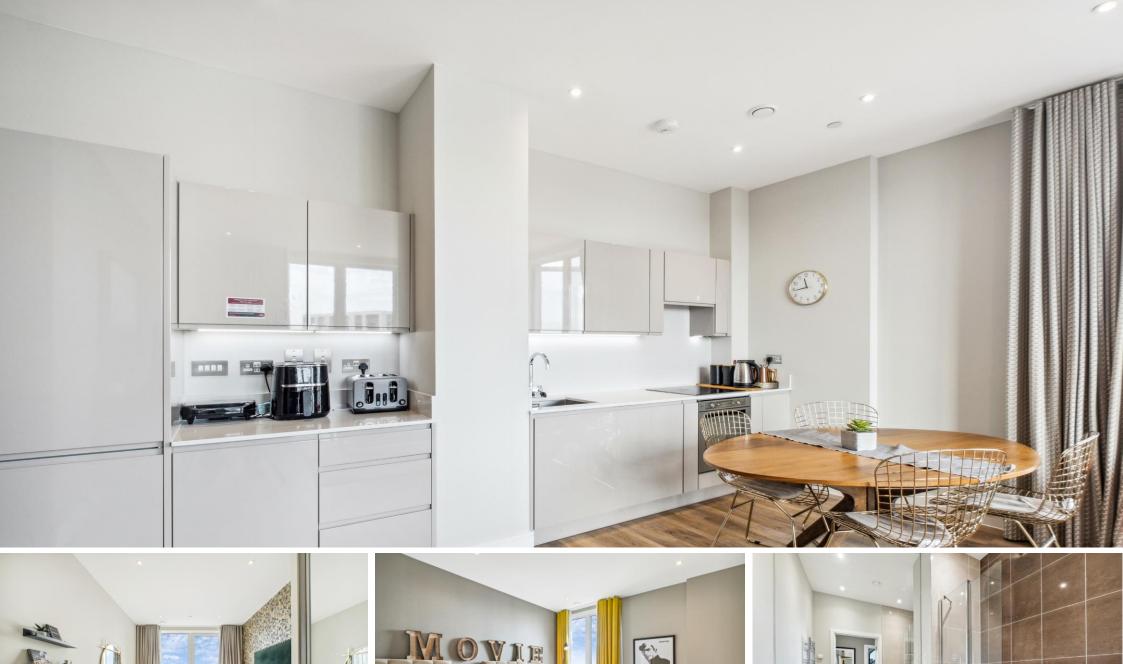

Bridges Court Road London, SW11

CHESTERTONS

A stunningly presented penthouse apartment available in a sought-after location by the river in Battersea. This newly built property situated on the top floor, with lift access, has high ceilings throughout and consists of three spacious bedrooms along with three bathrooms, offering plenty of space for a growing family. The open plan kitchen has integrated appliances and offers ample storage.

The property features a modern design with high-quality finishes throughout, underfloor heating, a private balcony providing beautiful views of the surrounding area and off-road underground parking.

Conveniently located with easy access to transport and local amenities, this apartment is perfect for those seeking a blend of comfort and luxury.