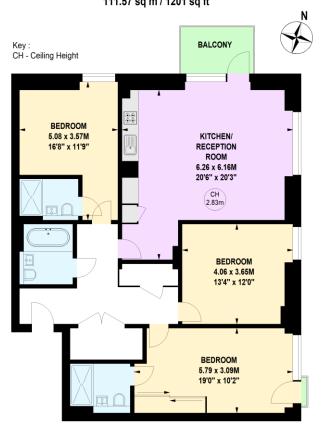

## Voyager House, SW11

Approximate gross internal area 111.57 sq m / 1201 sq ft

## Twelfth Floor

Not to scale, for guidance only and must not be relied upon as a statement of fact.

All measurements and areas are approximate only