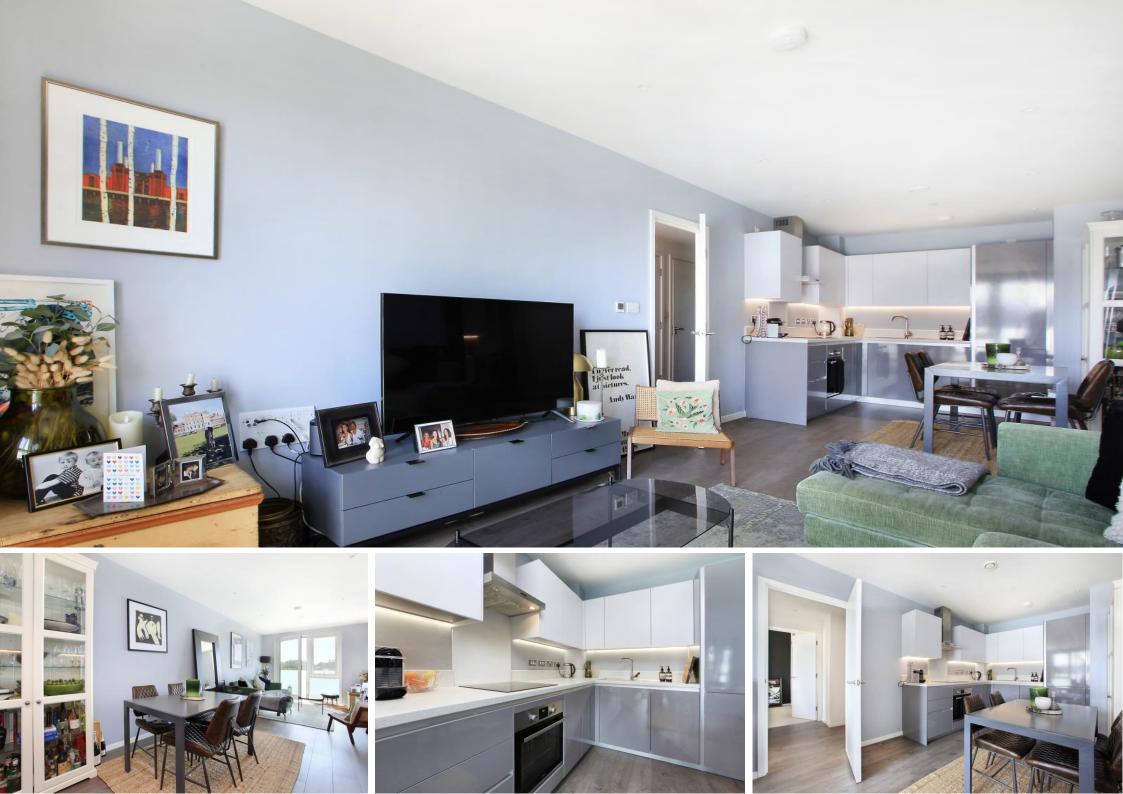

Discovery House Juniper Drive, SW18

CHESTERTONS

A wonderful two bedroom apartment set within the prestigious Battersea Reach development on the south bank of the River Thames.

With accommodation of 667 sq ft, this spacious apartment is finished to a high specification, with neutral décor and contemporary fittings throughout. The apartment includes a modern open plan kitchen/reception with space for a generous dining table and access to a private balcony. The apartment further includes two double bedroom, a modern bathroom and a storage and utility cupboard. Battersea Reach boasts beautiful communal gardens, an onsite concierge, a private residence gym and a number of shops, cafes, restaurants and bars.

- Immaculately decorated throughout
- Open plan kitchen/reception room with space for dining
- Private balcony
- Modern bathroom and ample storage
- Access to private residence gym

Tenure: Leasehold 979 years Service Charge: £3737.88 Ground Rent: £600 Local Authority: London Borough of Wandsworth Council Tax Band: F Offers in excess of £500,000