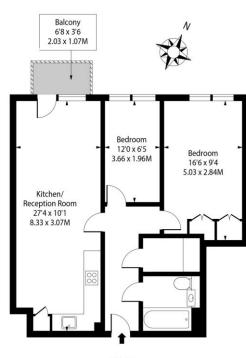

## Chestertons Battersea Park & Nine Elms Sales

59 Battersea Bridge Road London SW11 3AU batterseapark@chestertons.co.uk 0203 040 8700 chestertons.co.uk

**Discovery House, SW11** 

Third Floor

Approx Gross Internal Area 667 Sq Ft - 61.97 Sq M Drawn in accordance with IPM3 38: Residential For Illustration Purposes Only - Not to Scale Ref. No. 50335