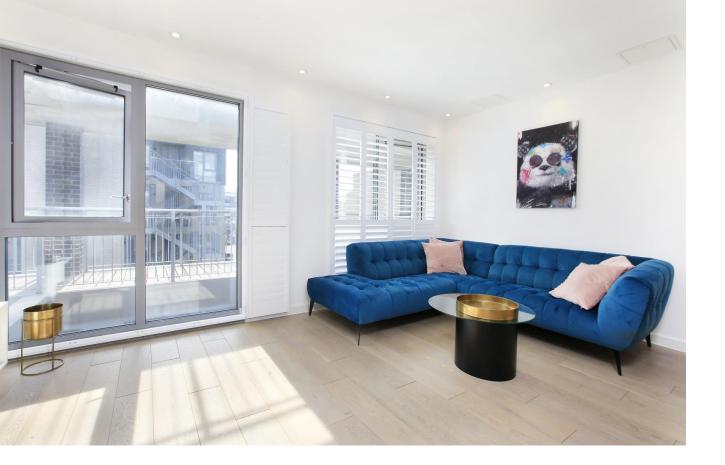

The immaculately presented and well-balanced accommodation of 845 Sq. Ft benefits from generously proportioned rooms and a large west-facing balcony.

Enjoying a bright open plan reception space featuring a modern fitted kitchen with under cabinet LED lighting, beautiful flooring, and ample space to relax and dine. The principal bedroom is of a good size with fitted storage and en-suite shower room, with a further good sizeddouble bedroom and family bathroom suite, along with additional storage accessed from the entrance hallway.

- Within moments of the River Thames
- Open plan reception room with large windows and stylish kitchen
- Master bedroom with en-suite and access to balcony
- Second bedroom and modern bathroom suite
- Good sized west facing balcony
- Secure entrance, bike storage, lift access and communal areas