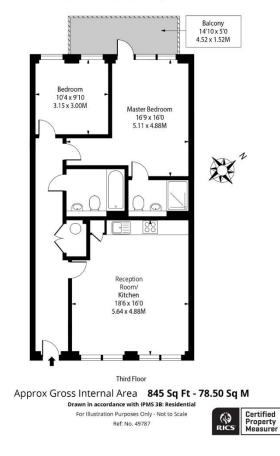

The immaculately presented and well-balanced accommodation of 845 Sq. Ft benefits from generously proportioned rooms and a large west-facing balcony.

Enjoying a bright open plan reception space featuring a modern fitted kitchen with under cabinet LED lighting, beautiful flooring, and ample space to relax and dine. The principal bedroom is of a good size with fitted storage and en-suite shower room, with a further good sizeddouble bedroom and family bathroom suite, along with additional storage accessed from the entrance hallway.

- Within moments of the River Thames
- Open plan reception room with large windows and stylish kitchen
- Master bedroom with en-suite and access to balcony
- Second bedroom and modern bathroom suite
- Good sized west facing balcony
- Secure entrance, bike storage, lift access and communal areas