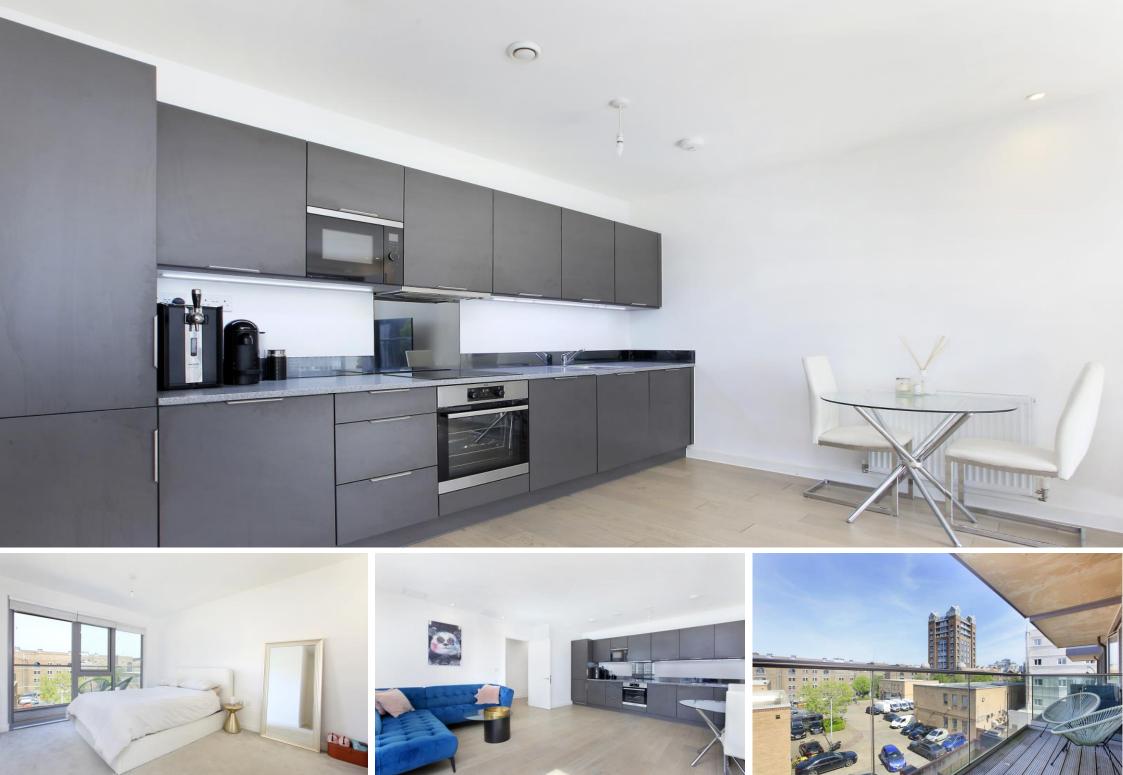

The immaculately presented and well-balanced accommodation of 845 Sq. Ft benefits from generously proportioned rooms and a large west-facing balcony.

Enjoying a bright open plan reception space featuring a modern fitted kitchen with under cabinet LED lighting, beautiful flooring, and ample space to relax and dine. The principal bedroom is of a good size with fitted storage and en-suite shower room, with a further good sizeddouble bedroom and family bathroom suite, along with additional storage accessed from the entrance hallway.

- Within moments of the River Thames
- Open plan reception room with large windows and stylish kitchen
- Master bedroom with en-suite and access to balcony
- Second bedroom and modern bathroom suite
- Good sized west facing balcony
- Secure entrance, bike storage, lift access and communal areas