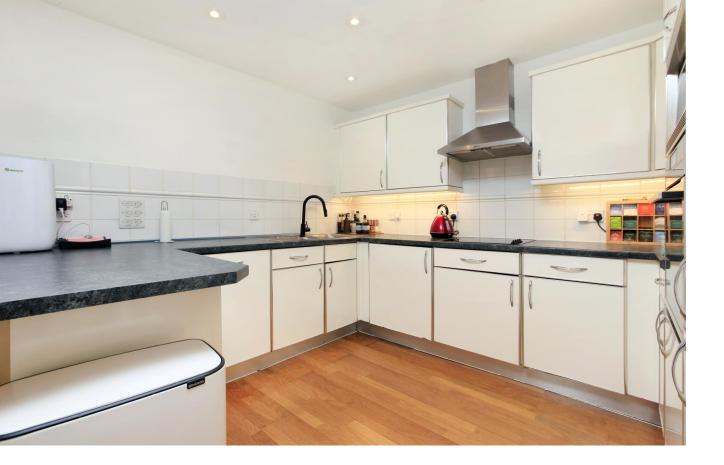

This spacious flat has a generous open-plan reception room, dining area and kitchen with modern units. The kitchen benefits from integrated kitchen appliances and generous storage space and counter space. Off the reception room is a balcony with uninterrupted views over the river Thames.