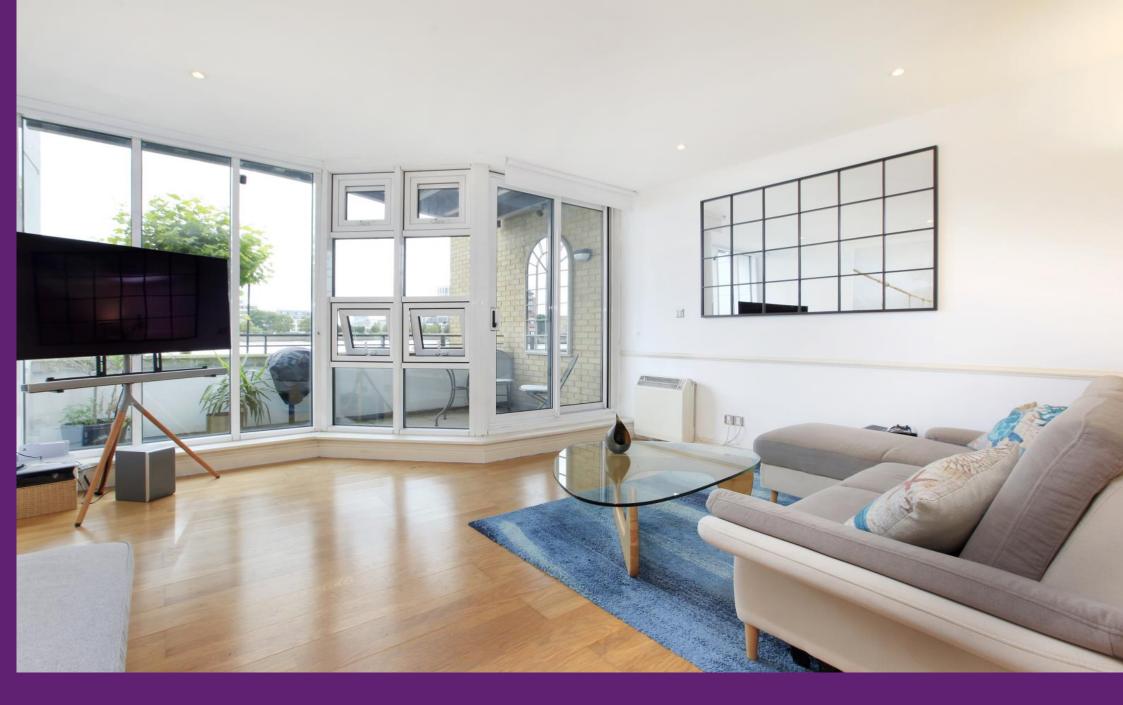

This spacious flat has a generous open-plan reception room, dining area and kitchen with modern units. The kitchen benefits from integrated kitchen appliances and generous storage space and counter space. Off the reception room is a balcony with uninterrupted views over the river Thames.