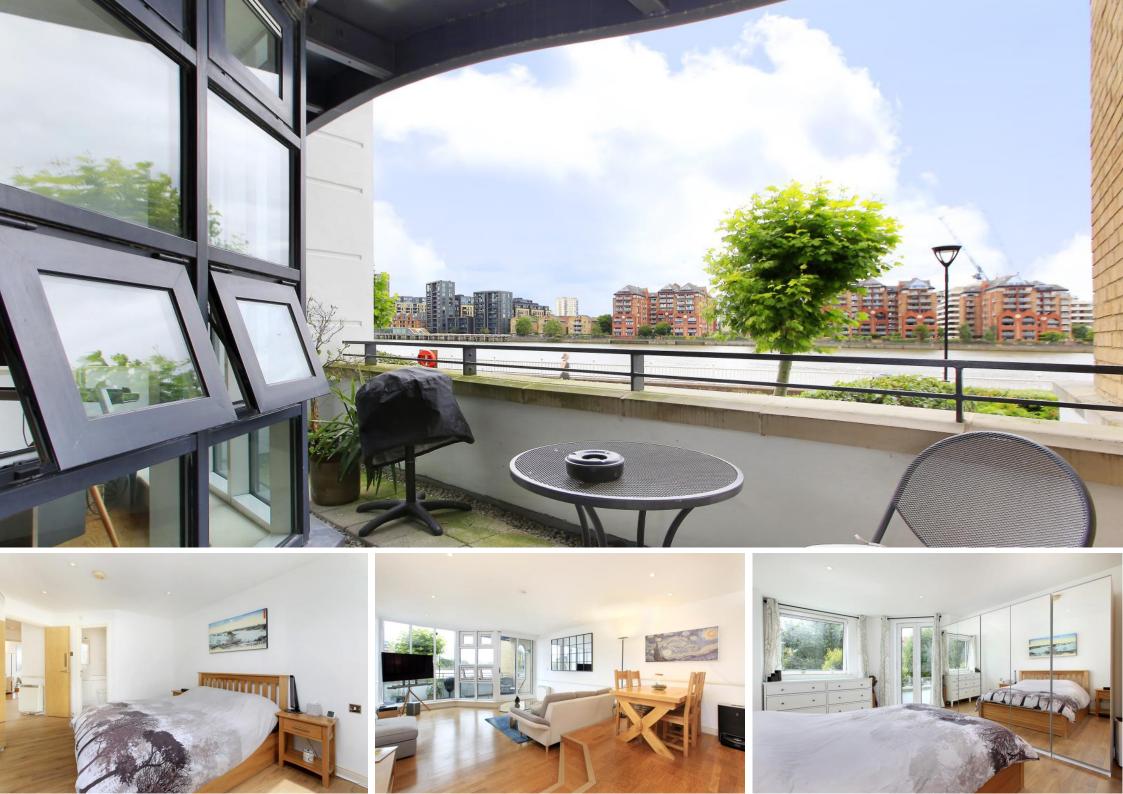

The apartments tastefully decorated throughout benefits from an entry phone system, wood flooring and contemporary style fittings. The private front door is situated off a well maintained communal entrance, once inside, there is a hallway leading through to a master bedroom with a newly renovated en-suite and access to the second balcony overlooking the communal gardens. The second double bedroom is a good size and is adjacent to the family bathroom for easy guest access.

This spacious flat has a generous open-plan reception room, dining area and kitchen with modern units. The kitchen benefits from integrated kitchen appliances and generous storage space and counter space. Off the reception room is a balcony with uninterrupted views over the river Thames.

The apartment is located in the highly desirable Prices Court development along the Riverside and moments from the cafes, shops and bars of Wandsworth Town, Old York Road and Battersea Square.

- Guide Price £780,000-£800,000
- A well-proportioned raised ground floor apartment
- Two double bedrooms
- Uninterrupted views of the river Thames
- Set within a modern gated riverside development