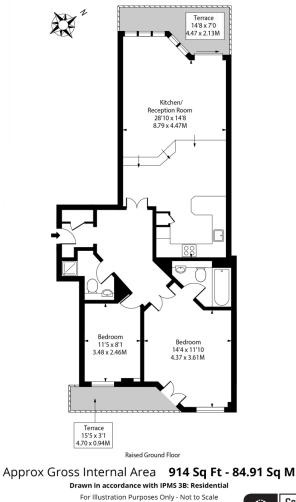

The apartments tastefully decorated throughout benefits from an entry phone system, wood flooring and contemporary style fittings. The private front door is situated off a well maintained communal entrance, once inside, there is a hallway leading through to a master bedroom with a newly renovated en-suite and access to the second balcony overlooking the communal gardens. The second double bedroom is a good size and is adjacent to the family bathroom for easy guest access.

This spacious flat has a generous open-plan reception room, dining area and kitchen with modern units. The kitchen benefits from integrated kitchen appliances and generous storage space and counter space. Off the reception room is a balcony with uninterrupted views over the river Thames.