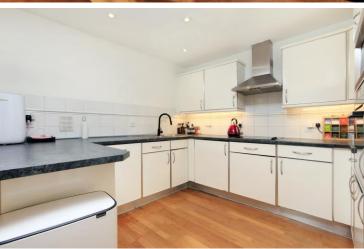

The apartments tastefully decorated throughout benefits from an entry phone system, wood flooring and contemporary style fittings. The private front door is situated off a well maintained communal entrance. This spacious flat has a generous open-plan reception room, dining area and kitchen with modern units. Off the reception room is a balcony with uninterrupted views over the river Thames.