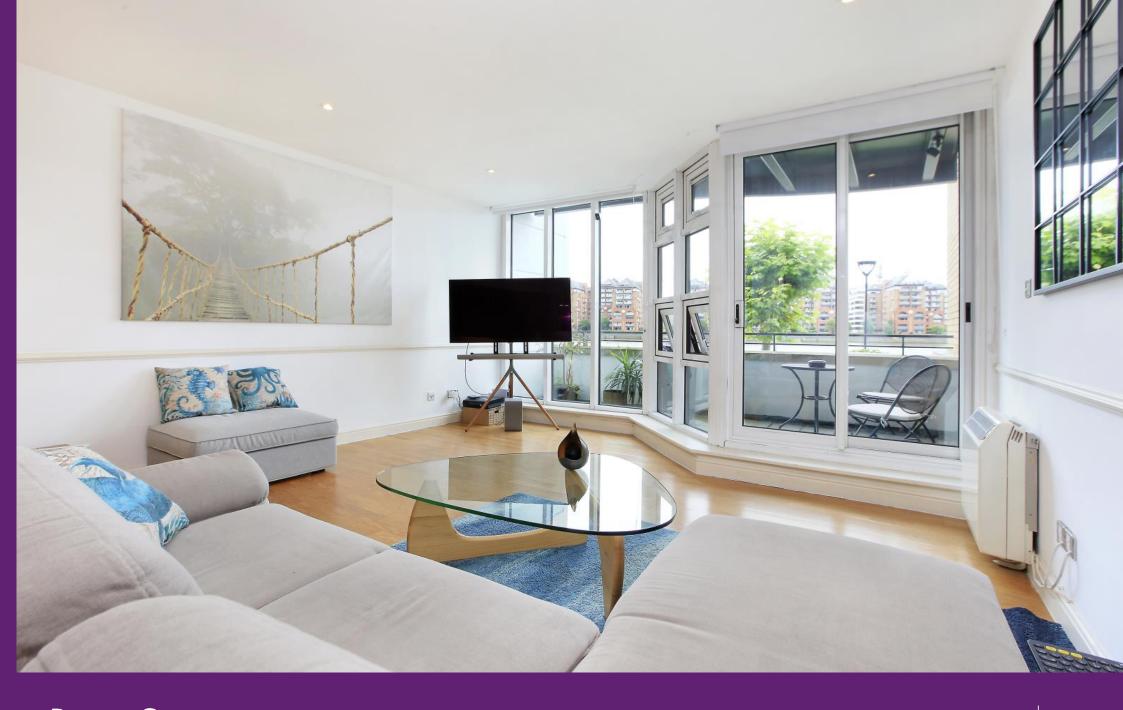

The apartments tastefully decorated throughout benefits from an entry phone system, wood flooring and contemporary style fittings. The private front door is situated off a well maintained communal entrance. This spacious flat has a generous open-plan reception room, dining area and kitchen with modern units. Off the reception room is a balcony with uninterrupted views over the river Thames.

- A well-proportioned raised ground floor apartment
- Uninterrupted views of the river Thames
- Set within a modern gated riverside development
- Secure underground parking and daytime porter
- Generous open-plan reception room/dining area with balcony