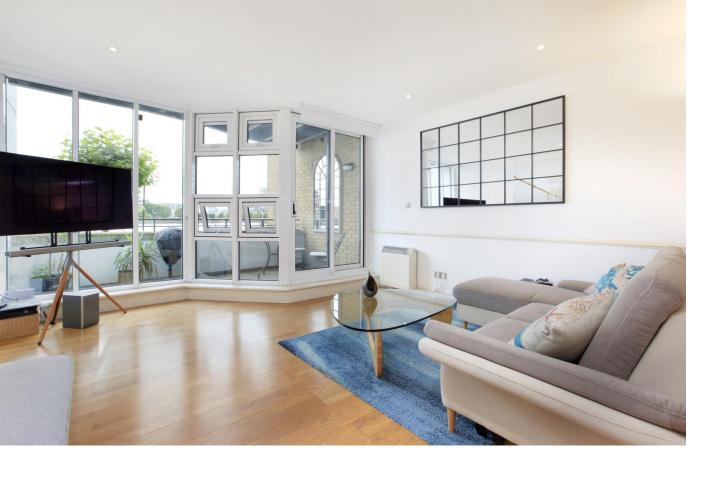

The apartments tastefully decorated throughout benefits from an entry phone system, wood flooring and contemporary style fittings. The private front door is situated off a well maintained communal entrance. This spacious flat has a generous open-plan reception room, dining area and kitchen with modern units. Off the reception room is a balcony with uninterrupted views over the river Thames.