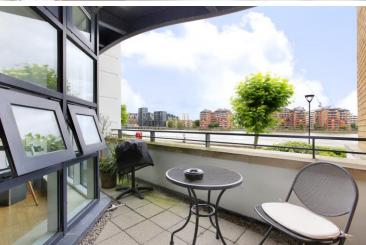

The apartments tastefully decorated throughout benefits from an entry phone system, wood flooring and contemporary style fittings. The private front door is situated off a well maintained communal entrance. This spacious flat has a generous open-plan reception room, dining area and kitchen with modern units. Off the reception room is a balcony with uninterrupted views over the river Thames.

- A well-proportioned raised ground floor apartment
- Uninterrupted views of the river Thames
- Set within a modern gated riverside development
- Secure underground parking and daytime porter
- Generous open-plan reception room/dining area with balcony