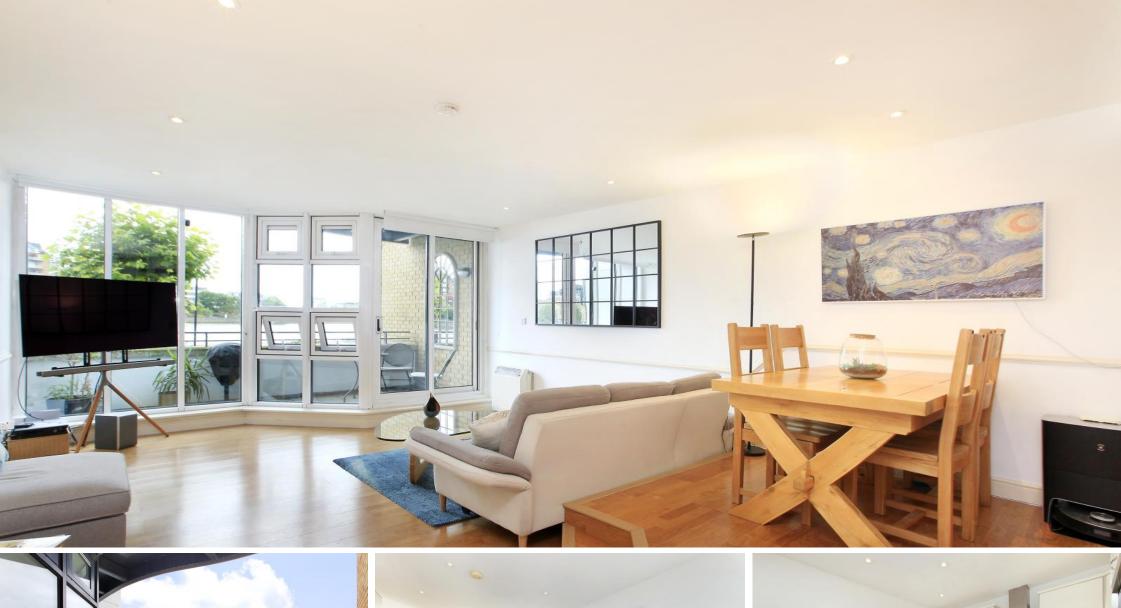

The apartments tastefully decorated throughout benefits from an entry phone system, wood flooring and contemporary style fittings. The private front door is situated off a well maintained communal entrance. This spacious flat has a generous open-plan reception room, dining area and kitchen with modern units. Off the reception room is a balcony with uninterrupted views over the river Thames.

- A well-proportioned raised ground floor apartment
- Uninterrupted views of the river Thames
- Set within a modern gated riverside development
- Secure underground parking and daytime porter
- Generous open-plan reception room/dining area with balcony