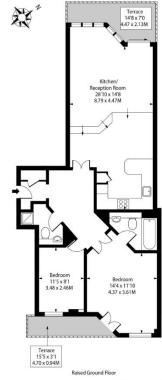

## **Prices Court, SW11**

Approx Gross Internal Area 914 Sq Ft - 84.91 Sq M

Drawn in accordance with IPMS 3B: Residential

For Illustration Purposes Only - Not to Scale Ref: No. 50239