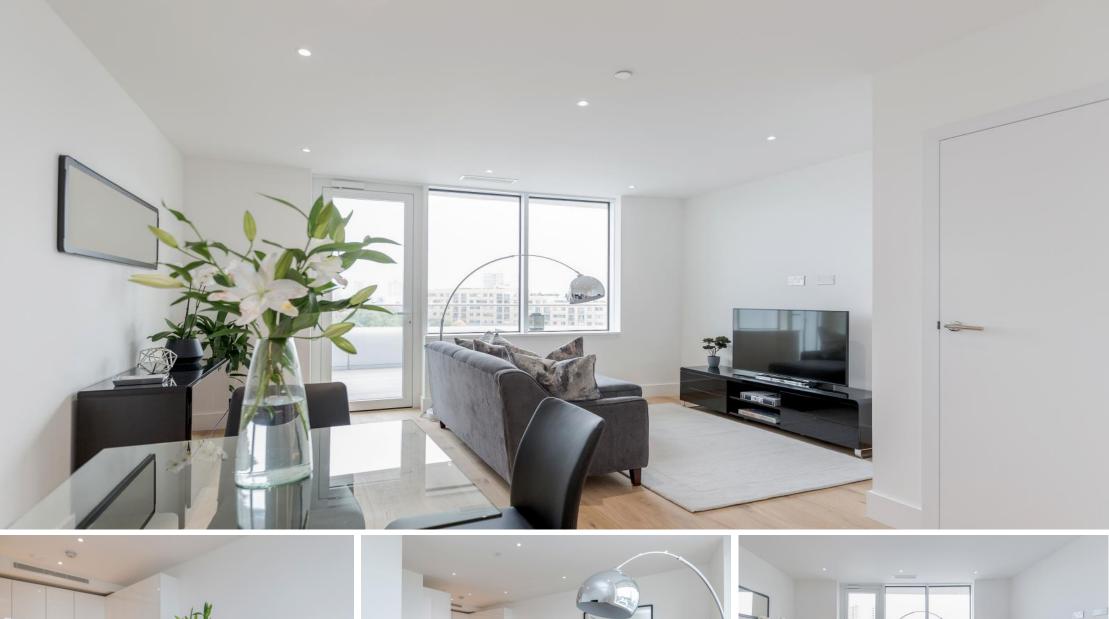

Accommodation comprises of a generous south-west facing open-plan reception room with ultra-modern fitted kitchen units, ample floor space and a door to the large terrace with beautiful views. The bedroom is of a good size with fitted wardrobes and also accesses the terrace, there is a modern three-piece bathroom suite and generous storage from the hallway.