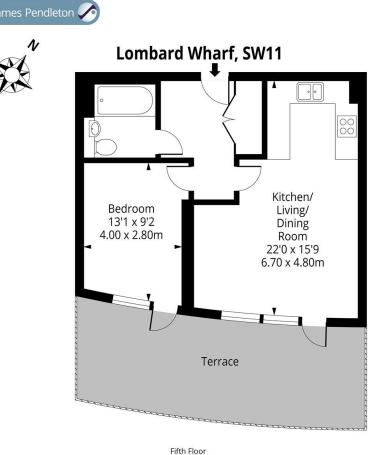

Accommodation comprises of a generous south-west facing open-plan reception room with ultra-modern fitted kitchen units, ample floor space and a door to the large terrace with beautiful views. The bedroom is of a good size with fitted wardrobes and also accesses the terrace, there is a modern three-piece bathroom suite and generous storage from the hallway.

## Chestertons Battersea Park & Nine Elms Sales

59 Battersea Bridge Road London SW11 3AU batterseapark@chestertons.co.uk 0203 040 8700 chestertons.co.uk

Approx Gross Internal Area **555 Sq Ft - 51.56 Sq M** For Illustration Purposes Only - Not to Scale Ref: No. 29692