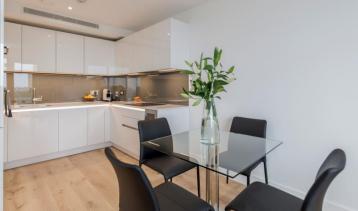

Accommodation comprises of a generous south-west facing open-plan reception room with ultra-modern fitted kitchen units, ample floor space and a door to the large terrace with beautiful views. The bedroom is of a good size with fitted wardrobes and also accesses the terrace, there is a modern three-piece bathroom suite and generous storage from the hallway.