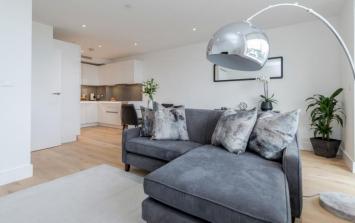

Accommodation comprises of a generous south-west facing open-plan reception room with ultra-modern fitted kitchen units, ample floor space and a door to the large terrace with beautiful views. The bedroom is of a good size with fitted wardrobes and also accesses the terrace, there is a modern three-piece bathroom suite and generous storage from the hallway.