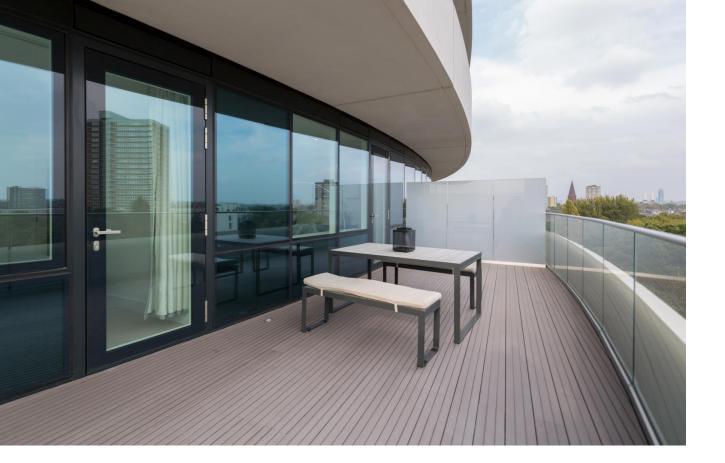

Lombard Wharf Lombard Road, SW11

CHESTERTONS

A well presented, modern fifth floor apartment situated within the striking Lombard Wharf development on the banks of the River Thames.

The well-balanced and remarkably bright accommodation of 555 Sq Ft is presented in immaculate order throughout, with a phenomenal balcony enjoying far-reaching views across South London.

Accommodation comprises of a generous south-west facing open-plan reception room with ultra-modern fitted kitchen units, ample floor space and a door to the large terrace with beautiful views. The bedroom is of a good size with fitted wardrobes and also accesses the terrace, there is a modern three-piece bathroom suite and generous storage from the hallway.