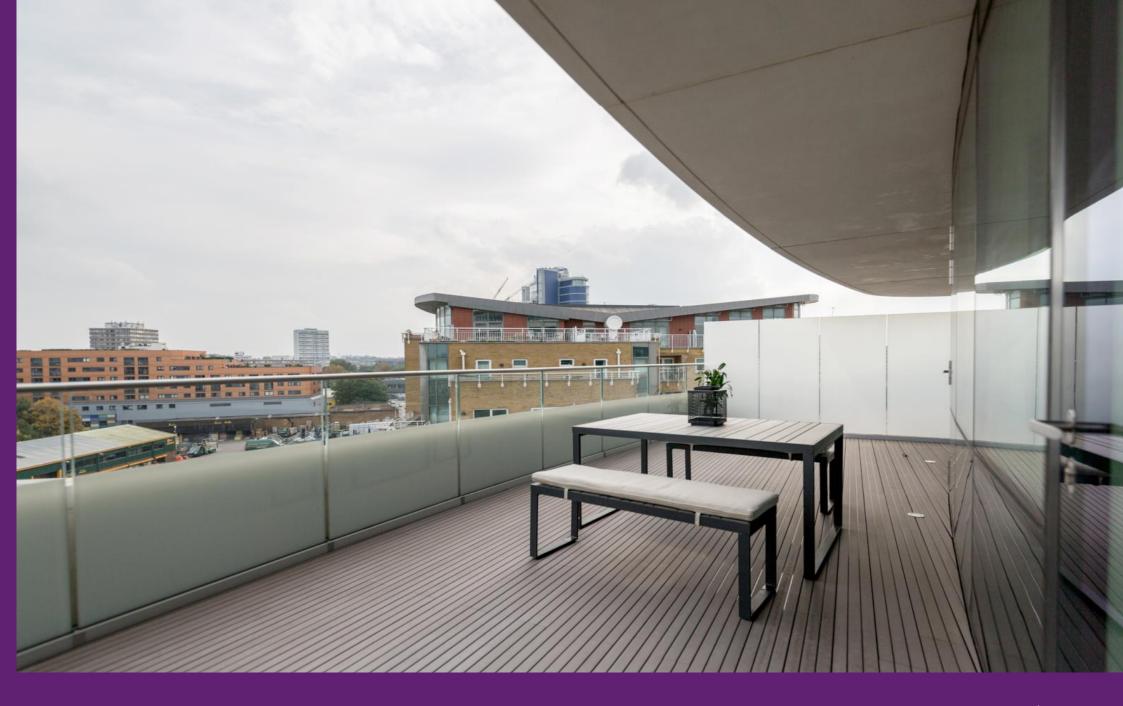

Lombard Wharf Lombard Road, SW11

CHESTERTONS

A well presented, modern fifth floor apartment situated within the striking Lombard Wharf development on the banks of the River Thames.

The well-balanced and remarkably bright accommodation of 555 Sq Ft is presented in immaculate order throughout, with a phenomenal balcony enjoying far-reaching views across South London.

Accommodation comprises of a generous south-west facing open-plan reception room with ultra-modern fitted kitchen units, ample floor space and a door to the large terrace with beautiful views. The bedroom is of a good size with fitted wardrobes and also accesses the terrace, there is a modern three-piece bathroom suite and generous storage from the hallway.

- Remarkably bright modern apartment
- Fifth Floor
- Situated within the striking Lombard Wharf development on the banks of the River Thames
- Phenomenal south-facing balcony with farreaching views

Tenure: Leasehold 990 years 4 months Service Charge: £5859 Ground Rent: £650 Local Authority: London Borough of Wandsworth Council Tax Band: E