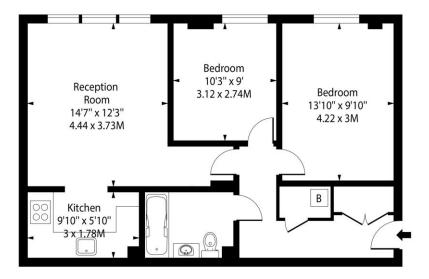

This bright and spacious property extends to 635 Sq. Ft. internally. The property comprises of two double bedrooms, a modern family bathroom and a bright open plan kitchen living room. Further benefits include two large built in cupboards located in the entrance hallway.

## Chestertons Battersea Park & Nine Elms Sales

59 Battersea Bridge Road London SW11 3AU batterseapark@chestertons.co.uk 0203 040 8700 chestertons.co.uk

Third Floor

Approx Gross Internal Area 635 Sq Ft - 58.99 Sq M Drawn in accordance with IPMS 3B: Residential