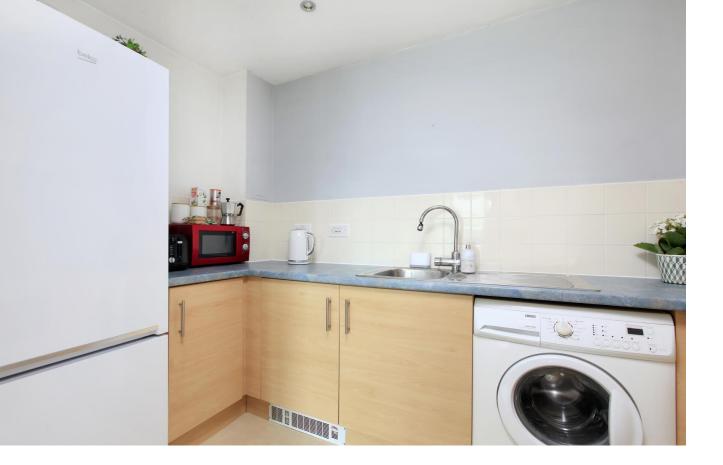

This bright and spacious property extends to 635 Sq. Ft. internally. The property comprises of two double bedrooms, a modern family bathroom and a bright open plan kitchen living room. Further benefits include two large built in cupboards located in the entrance hallway.