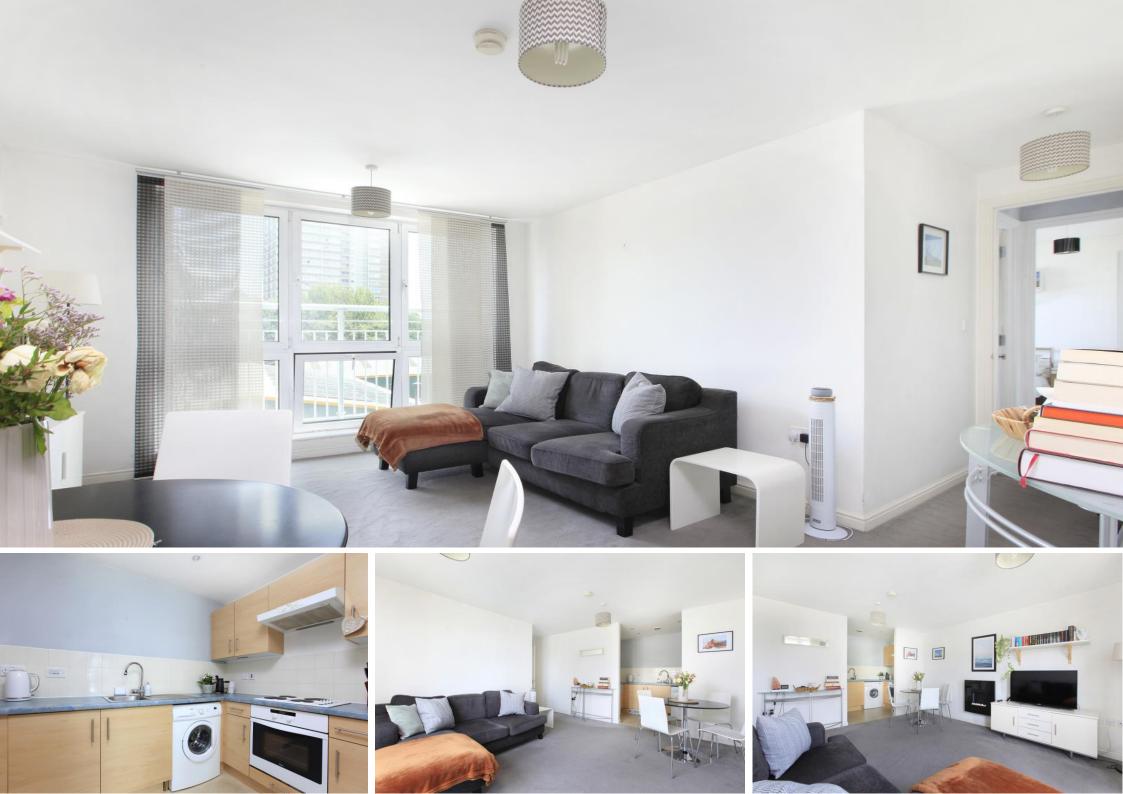

This bright and spacious property extends to 635 Sq. Ft. internally. The property comprises of two double bedrooms, a modern family bathroom and a bright open plan kitchen living room. Further benefits include two large built in cupboards located in the entrance hallway.