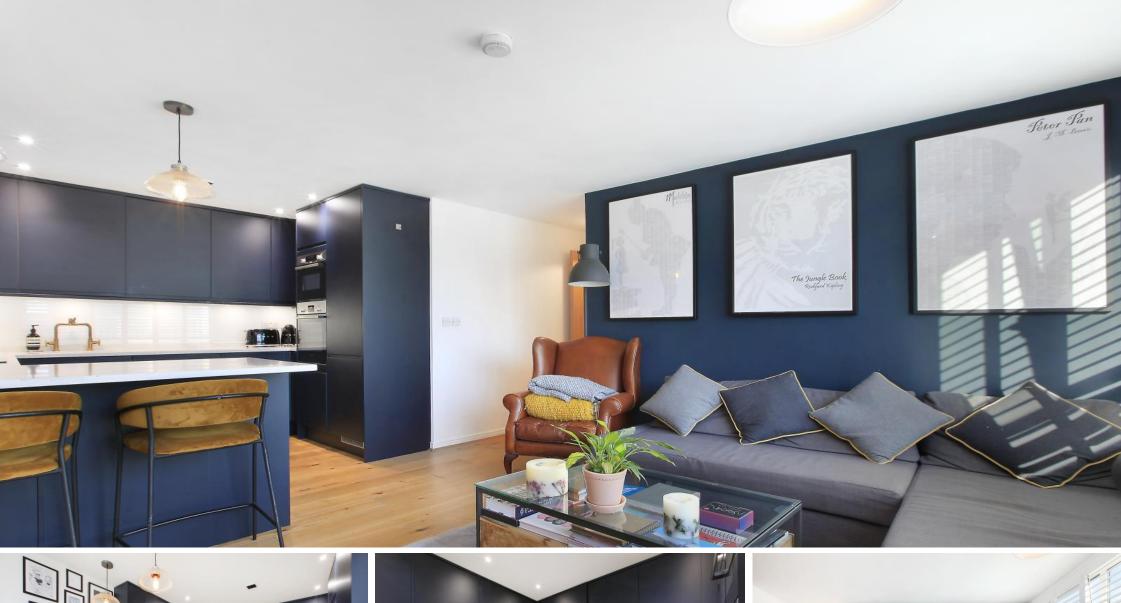

Oyster Wharf 18 Lombard Road, SW11

CHESTERTONS

We take great pleasure introducing to the market a stylish third floor two double bedroom apartment situated in a popular riverside development.

The well-balanced accommodation of 653 Sq Ft is presented in immaculate order throughout, benefiting from a open plan reception area with ultra-modern kitchen units, two good sized double bedrooms, a modern bathroom suite and additional storage.

- Stylish third floor modern apartment
- No Chain
- Situated in a popular Riverside development
- Well-balanced accommodation of 653 Sq Ft
- Open plan entertaining space with ultra-modern kitchen

**Tenure:** Leasehold 168 years 10 months