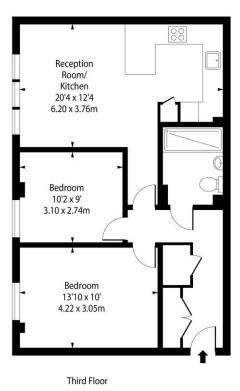

## **Oyster Wharf, SW11**

Approx Gross Internal Area 653 Sq Ft - 60.66 Sq M

Drawn in accordance with IPMS 3B: Residential

For Illustration Purposes Only - Not to Scale Ref: No. 48991