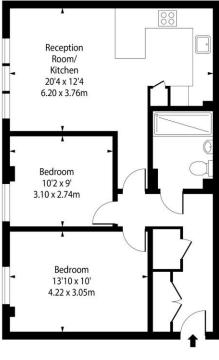

## Approx Gross Internal Area 653 Sq Ft - 60.66 Sq M

Drawn in accordance with IPMS 3B: Residential For Illustration Purposes Only - Not to Scale

For illustration Purposes Only - Not to Scale Ref: No. 48991