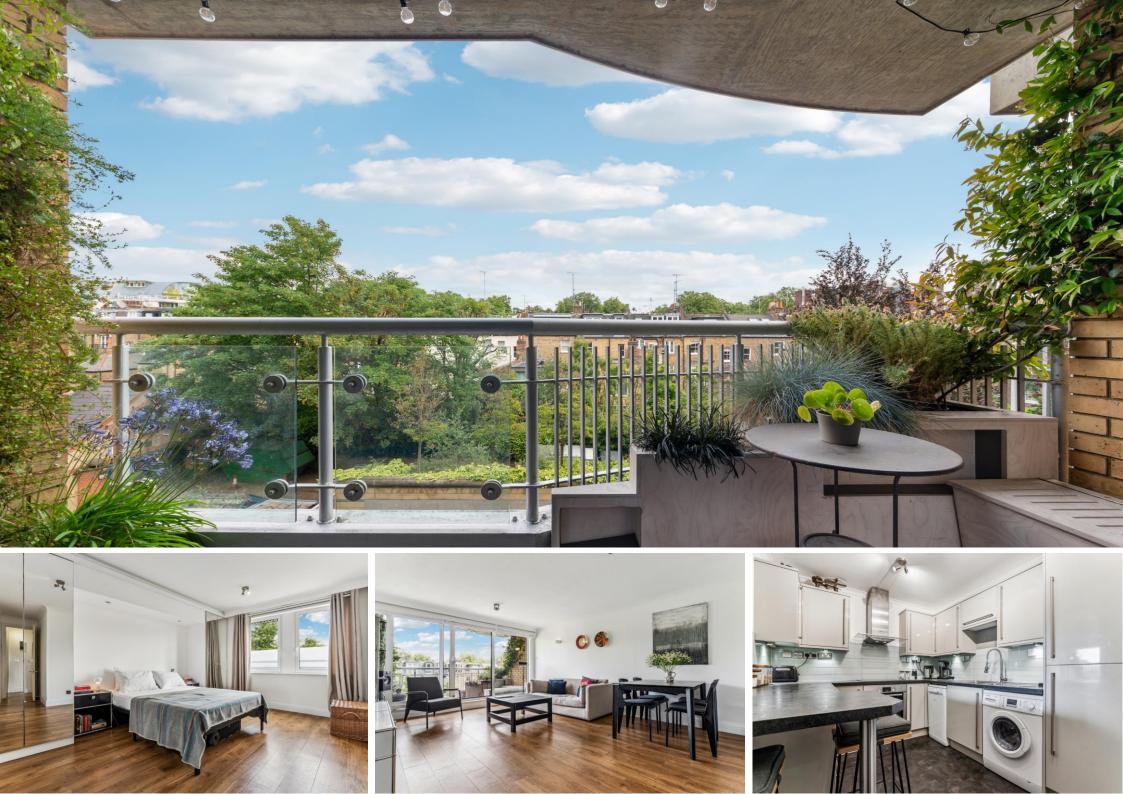

Bishops Wharf House 51 Parkgate Road, SW11

This remarkable two bedroom apartment spans over, just shy of 800 square feet.

You enter the lateral flat situated on the third floor of the building and are immediately greeted with an abundance of natural light which is best benefiting in the mornings with the east facing balcony. The property is a perfect temperature even in the height of the summer due to this. The property has two bedrooms and two large bathrooms, of which, one is an en-suite to the principal bedroom. The property also benefits from its own parking space and a live-in porter.

Residents of Bishops Wharf House enjoy top-notch security and concierge services. A variety of charming cafes and restaurants can be found on Ransomes Dock and Parkgate Road, while the shops and dining options on Kings Road are just a short stroll across Albert Bridge. The scenic Thames Path and the expansive Battersea Park, offering numerous leisure amenities, are also conveniently located less than 200 yards away. Additionally, the impressive Battersea Power Station development is just on the other side of the park. The river ferry at Cadogan Pier, located just over the bridge, provides easy access to the city and beyond.