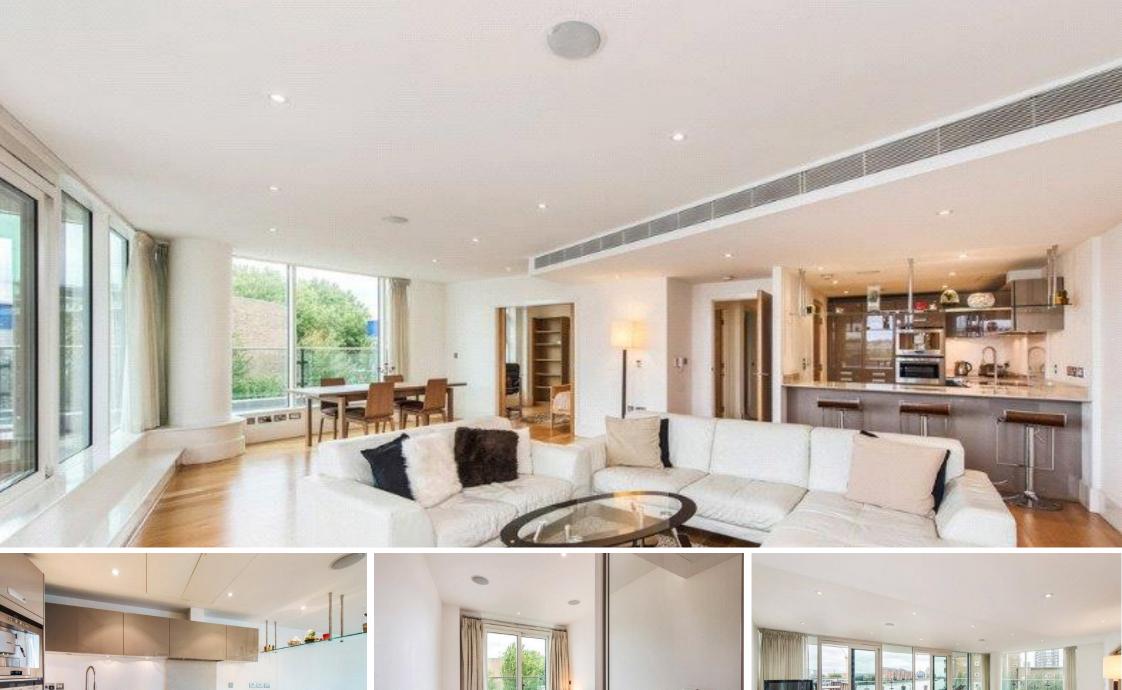

Ensign House Battersea Reach, SW18

CHESTERTONS

A modern apartment, presented in excellent condition throughout. The property benefits from a spacious entertaining space with fully integrated modern kitchen, large private roof terrace with direct river views & three double bedrooms and two bathrooms.