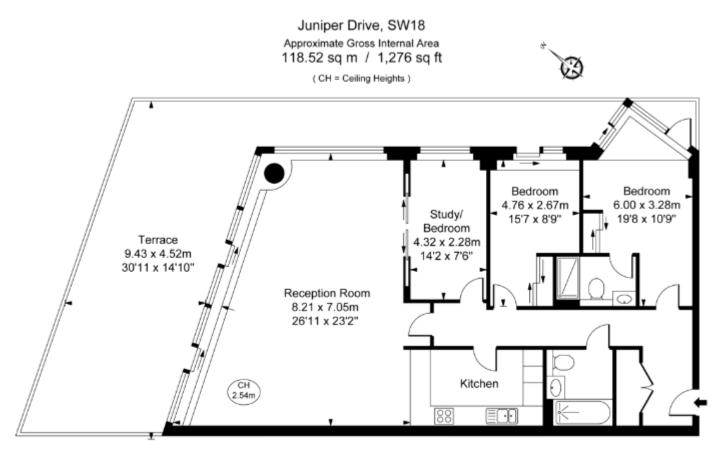

Ensign House Battersea Reach, SW18

CHESTERTONS

A modern apartment, presented in excellent condition throughout. The property benefits from a spacious entertaining space with fully integrated modern kitchen, large private roof terrace with direct river views & three double bedrooms and two bathrooms.

Within easy reach of transport at Wandsworth Town.

- 3 Double Bedroom Riverside Apartment
- Panoramic Views
- Secure Parking
- Concierge & Residents Gym

Tenure: Leasehold 979 years 9 months Service Charge: £9000 Ground Rent: £275 Local Authority: Wandsworth Council Tax Band: H