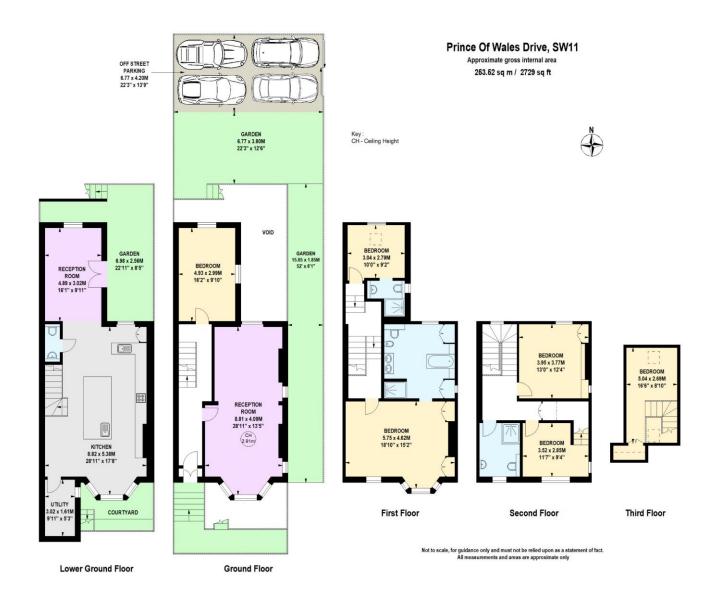

This stunning red brick property, the centre point of the road, is filled with charm and has a lovely blend of character & modernity. Together with its main entrance on Price of Wales Drive, electric gates on Rosenau Road open to present rare off street parking for up to four cars. As you enter this majestic home on the raised ground floor you will find a large double reception room, perfect for hosting and entertaining, and towards the rear of the property you have a wonderful room overlooking the large rear garden which lends itself perfectly as guest room or private study.

As you head further into the property, on the lower ground floor, you emerge into an enormous, open-plan kitchen/living room which is flooded with natural light from both ends. Heading back upstairs, across the top three floors of the property, you have five large bedrooms. The master bedroom is finished with a remarkably sized en-suite bathroom and built-in storage throughout and is a wonderfully luxurious suite. The further four bedrooms are serviced by two large bathrooms, all of which are spacious and beautifully presented.

- Detached Freehold House
- Moments from Battersea Park
- Off Street Parking
- Large Private Garden
- Five Large Bedrooms

Asking Price £4,750,000

Tenure: Freehold
Service Charge: £0
Ground Rent: £0

Local Authority: Wandsworth