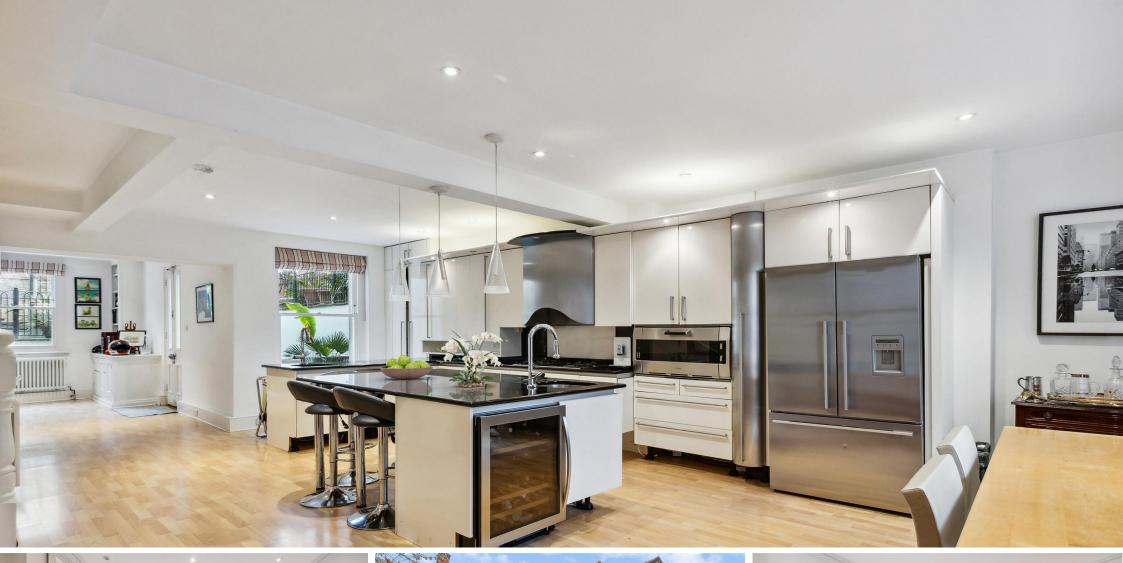

As you head further into the property, on the lower ground floor, you emerge into an enormous, open-plan kitchen/living room which is flooded with natural light from both ends. Heading back upstairs, across the top three floors of the property, you have five large bedrooms. The master bedroom is finished with a remarkably sized en-suite bathroom and built-in storage throughout and is a wonderfully luxurious suite. The further four bedrooms are serviced by two large bathrooms, all of which are spacious and beautifully presented.