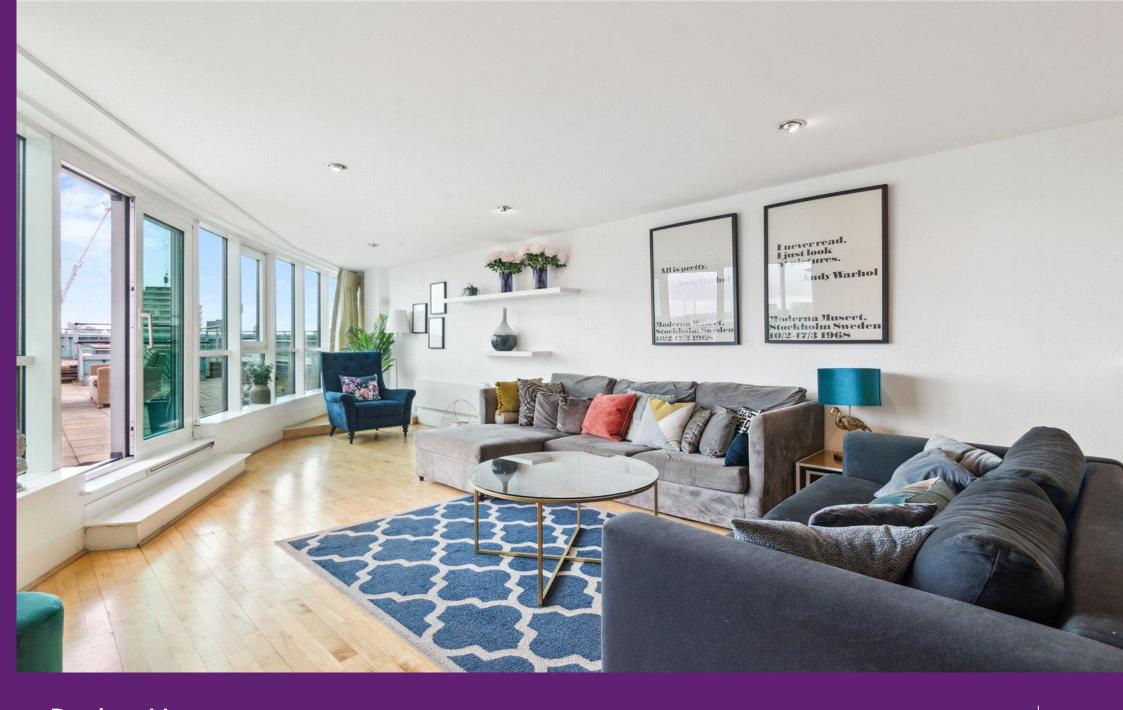

Bridge House 18 St. George Wharf, SW8

CHESTERTONS

Set within the renowned St George Wharf development this two bedroom apartment has breath taking views and a stunning roof terrace.

The large, light and bright living space has a separate dining area with all aspect of the room offering a wonderful river view. This leads out onto a large (1400sqft) roof terrace with a perspective up and down the river including the sights of the city, the London Eye and Houses of Parliament.

Two bedrooms (one ensuite), bathroom and kitchen complete this fabulous apartment which has ample storage and is presented in fantastic order.

Further benefits of St. George Wharf include a 24-hour concierge, access to a gym (separate fee) and numerous other amenities on the complex such as pubs, restaurants, dry cleaners and a dentist.