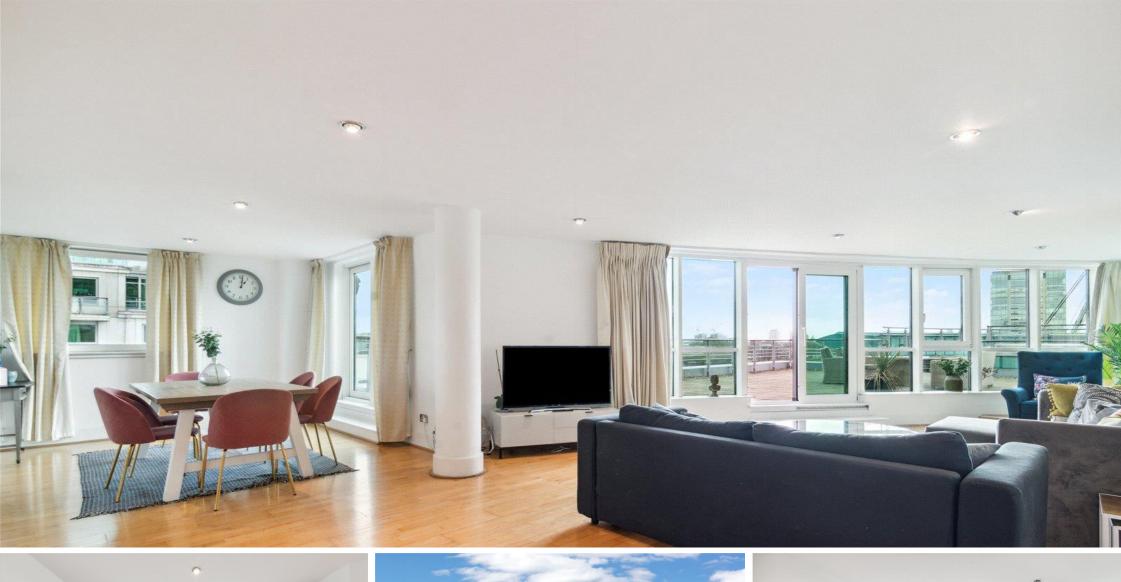

Bridge House 18 St. George Wharf, SW8

CHESTERTONS

Set within the renowned St George Wharf development this two bedroom apartment has breath taking views and a stunning roof terrace.

The large, light and bright living space has a separate dining area with all aspect of the room offering a wonderful river view. This leads out onto a large (1400sqft) roof terrace with a perspective up and down the river including the sights of the city, the London Eye and Houses of Parliament.

Two bedrooms (one ensuite), bathroom and kitchen complete this fabulous apartment which has ample storage and is presented in fantastic order.

Further benefits of St. George Wharf include a 24-hour concierge, access to a gym (separate fee) and numerous other amenities on the complex such as pubs, restaurants, dry cleaners and a dentist.