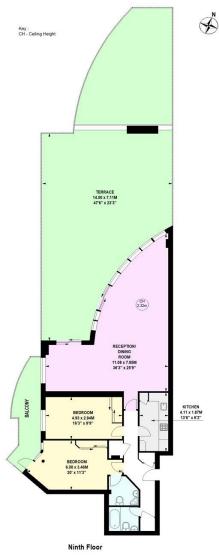

## Bridge House, St George's Wharf, SW8 Approximate gross internal area 113.25 sq m / 1219 sq ft

Not to scale, for guidance only and must not be relied upon as a statement of fact.

All measurements and areas are approximate only