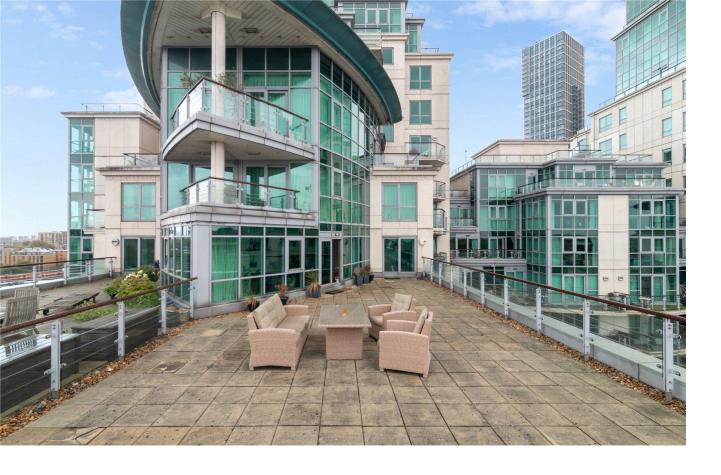

Bridge House 18 St. George Wharf, SW8

CHESTERTONS

Set within the renowned St George Wharf development this two bedroom apartment has breath taking views and a stunning roof terrace.

The large, light and bright living space has a separate dining area with all aspect of the room offering a wonderful river view. This leads out onto a large (1400sqft) roof terrace with a perspective up and down the river including the sights of the city, the London Eye and Houses of Parliament.

- Stunning Roof Terrace
- Breath taking views up and down the river
- Iconic landmarks in sight including the Houses of Parliament & London Eye
- Superb location on the river with great connections

Tenure: Leasehold 974 years
Service Charge: £4500
Ground Rent: £350
Local Authority: Lambeth
Council Tax Band: G