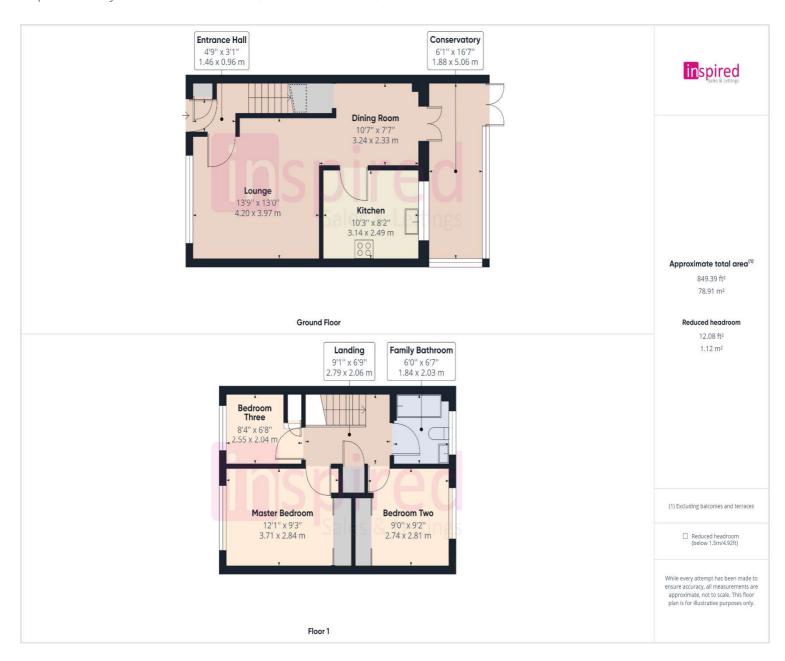

## Lawrence Walk Newport Pagnell, MK16 8RF

The property benefits from lounge, dining room, conservatory, kitchen, three bedrooms, family bathroom, landscaped rear garden, front garden which is overlooking the green. Allocated parking for one vehicle and single garage in a block.