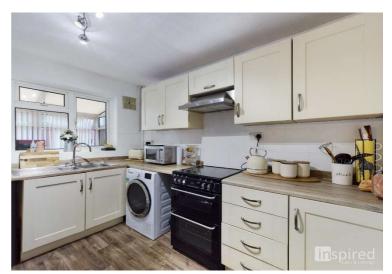

## Lawrence Walk Newport Pagnell, MK16 8RF

The property benefits from lounge, dining room, conservatory, kitchen, three bedrooms, family bathroom, landscaped rear garden, front garden which is overlooking the green. Allocated parking for one vehicle and single garage in a block.