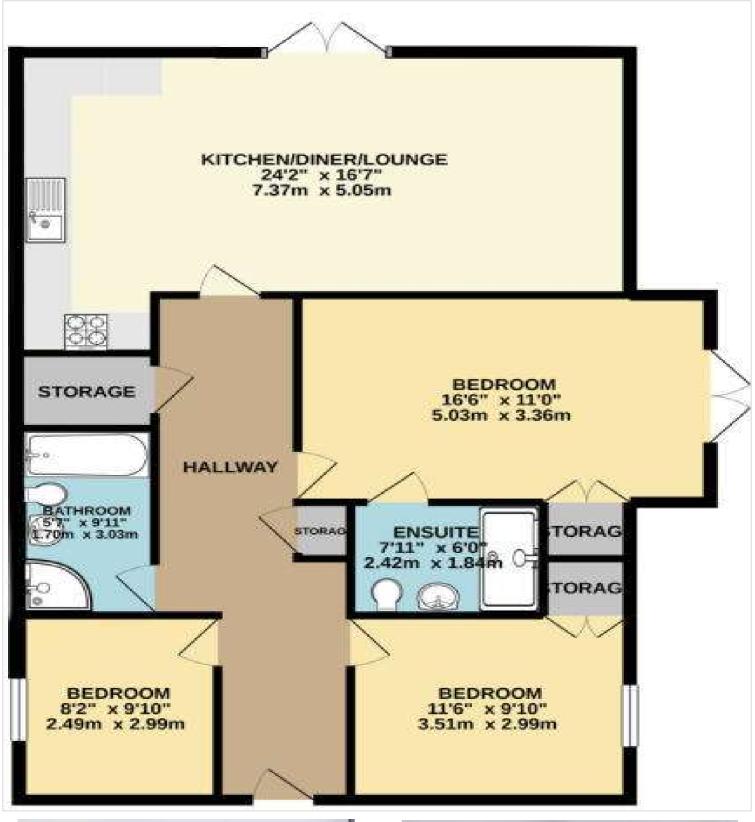

Darwin Close, Medbourne, MK5 6FF Offers in the Region of £269,950 Leasehold

Rarely available....a three bedroom top floor apartment with great views over Milton Keynes and with the added bonus of a tandem garage. Situated on the sought after western side of Milton Keynes and offered for sale with no above chain. A great apartment in a great area with Medbourne Pavilion and Shenley Wood and popular local schools just a short walk away. The property offers an open plan lounge/dining/kitchen area, three good size bedrooms with en-suite to the master, a four piece family bathroom and tandem garage with workshop area. Outside there is a communal garden and parking.