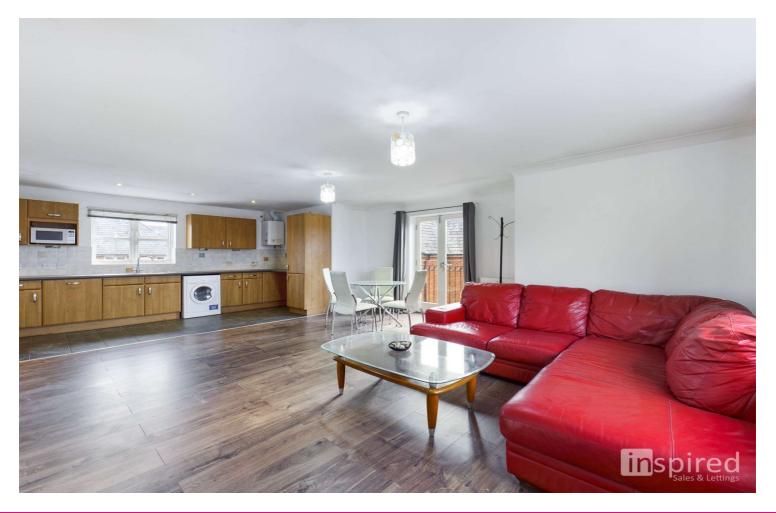

Darwin Close, Medbourne, MK5 6FF Offers in the Region of £269,950 Leasehold

Rarely available....a three bedroom top floor apartment with great views over Milton Keynes and with the added bonus of a tandem garage. Situated on the sought after western side of Milton Keynes and offered for sale with no above chain. A great apartment in a great area with Medbourne Pavilion and Shenley Wood and popular local schools just a short walk away. The property offers an open plan lounge/dining/kitchen area, three good size bedrooms with en-suite to the master, a four piece family bathroom and tandem garage with workshop area. Outside there is a communal garden and parking.