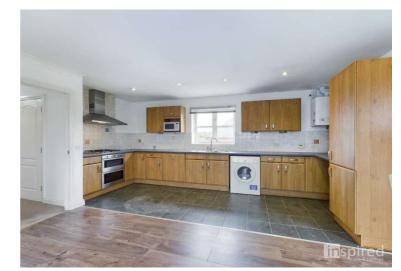

Darwin Close, Medbourne, MK5 6FF Offers in the Region of £269,950 Leasehold

Rarely available....a three bedroom top floor apartment with great views over Milton Keynes and with the added bonus of a tandem garage. Situated on the sought after western side of Milton Keynes and offered for sale with no above chain. A great apartment in a great area with Medbourne Pavilion and Shenley Wood and popular local schools just a short walk away. The property offers an open plan lounge/dining/kitchen area, three good size bedrooms with en-suite to the master, a four piece family bathroom and tandem garage with workshop area. Outside there is a communal garden and parking.