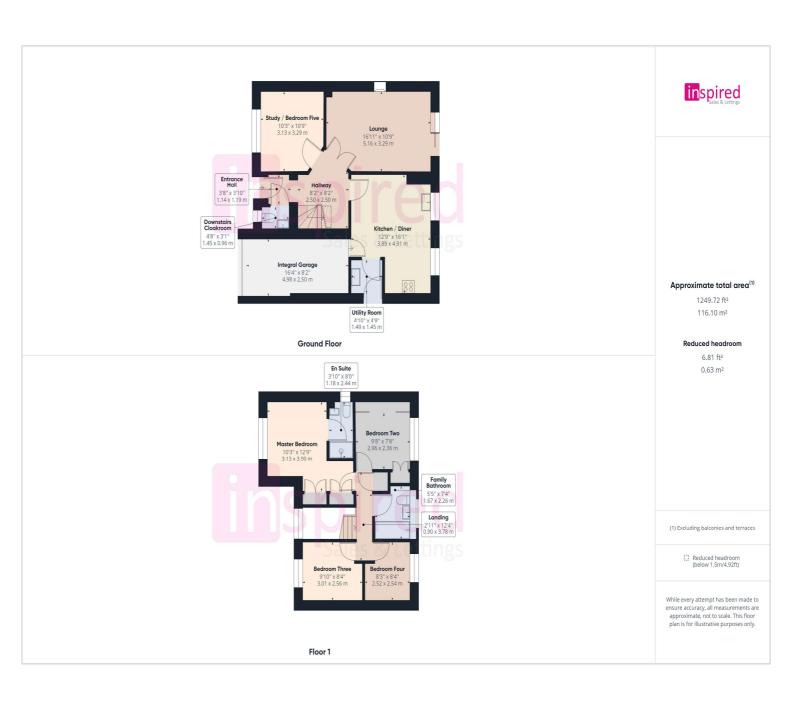

Dixie Lane, Wavendon Gate, MK7 7AZ Offers in Excess of £550,000 Freehold

A delightful looking four bedroom detached family home situated in the very popular Wavendon Gate residential area. The property offers ideal living accommodation for the family with two reception rooms, fitted kitchen/diner, utility, downstairs cloakroom, four bedrooms with en-suite to the master, family bathroom, enclosed rear garden integral garage, front garden and driveway for two vehicles.