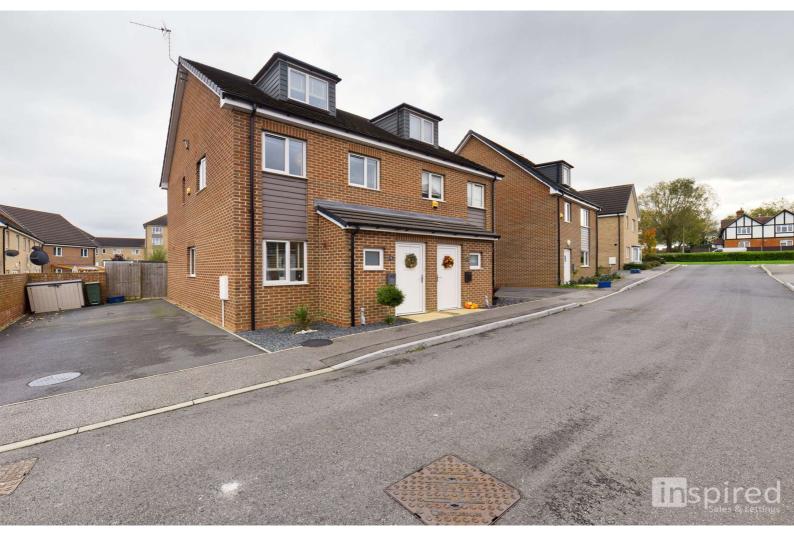

Bunkers Crescent, Bletchley, MK3 6FP Offers in Excess of £325,000 Freehold

A delightful three bedroom semi detached house with accommodation set over three floors. The property is immaculately presented with a spacious and light feeling throughout.

## Bunkers Crescent Bletchley, MK3 6FP

To the ground floor is a downstairs cloakroom, good size dual aspect lounge and a fitted kitchen and dining area with french doors to the rear garden. The first floor has the master bedroom with en-suite, bedroom three and family bathroom. To the second floor is bedroom two with a dormer window.

At the front of the property is a small garden area and to the side a driveway providing parking for two vehicles. The rear garden is enclosed with gated access to the driveway, a patio area and lawn.