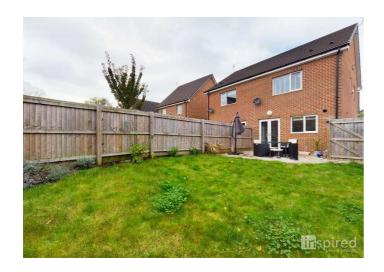

At the front of the property is a small garden area and to the side a driveway providing parking for two vehicles. The rear garden is enclosed with gated access to the driveway, a patio area and lawn.