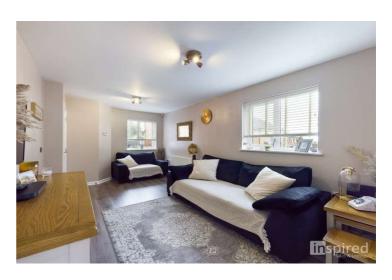

## Bunkers Crescent Bletchley, MK3 6FP

To the ground floor is a downstairs cloakroom, good size dual aspect lounge and a fitted kitchen and dining area with french doors to the rear garden. The first floor has the master bedroom with en-suite, bedroom three and family bathroom. To the second floor is bedroom two with a dormer window.