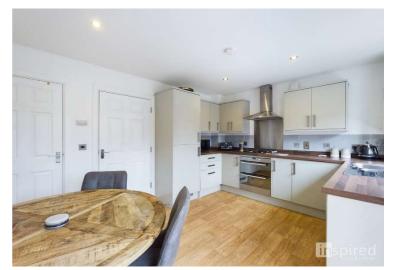

## Bunkers Crescent Bletchley, MK3 6FP

To the ground floor is a downstairs cloakroom, good size dual aspect lounge and a fitted kitchen and dining area with french doors to the rear garden. The first floor has the master bedroom with en-suite, bedroom three and family bathroom. To the second floor is bedroom two with a dormer window.