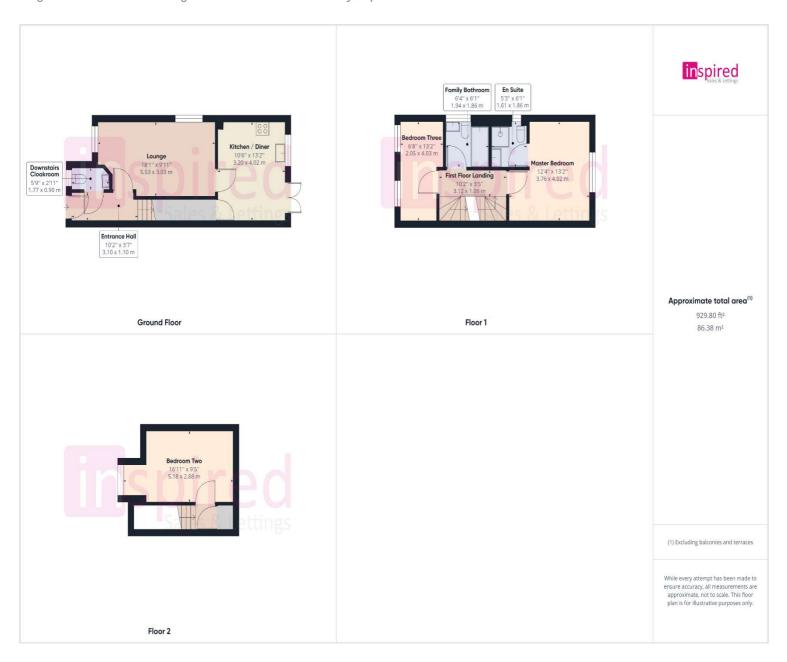

## Bunkers Crescent Bletchley, MK3 6FP

To the ground floor is a downstairs cloakroom, good size dual aspect lounge and a fitted kitchen and dining area with french doors to the rear garden. The first floor has the master bedroom with en-suite, bedroom three and family bathroom. To the second floor is bedroom two with a dormer window.

At the front of the property is a small garden area and to the side a driveway providing parking for two vehicles. The rear garden is enclosed with gated access to the driveway, a patio area and lawn.