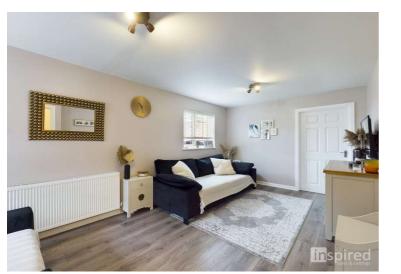

## Bunkers Crescent Bletchley, MK3 6FP

To the ground floor is a downstairs cloakroom, good size dual aspect lounge and a fitted kitchen and dining area with french doors to the rear garden. The first floor has the master bedroom with en-suite, bedroom three and family bathroom. To the second floor is bedroom two with a dormer window.