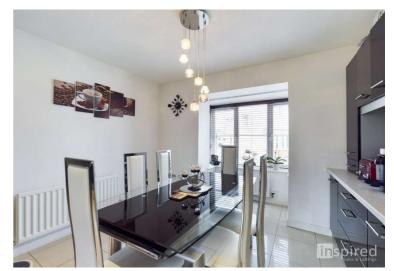

## Hill Pastures Redhouse Park, MK14 5FW

To the ground floor of this property there is an entrance hall with cloakroom, under stairs storage cupboards and further doors leading on to the modern, large fitted kitchen/diner, living area with french doors leading out to the garden. The first floor boasts three bedrooms with an en-suite to the master room and fitted wardrobes in all rooms and a further family bathroom.