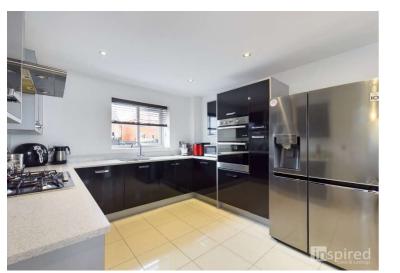

## Hill Pastures Redhouse Park, MK14 5FW

To the ground floor of this property there is an entrance hall with cloakroom, under stairs storage cupboards and further doors leading on to the modern, large fitted kitchen/diner, living area with french doors leading out to the garden. The first floor boasts three bedrooms with an en-suite to the master room and fitted wardrobes in all rooms and a further family bathroom.