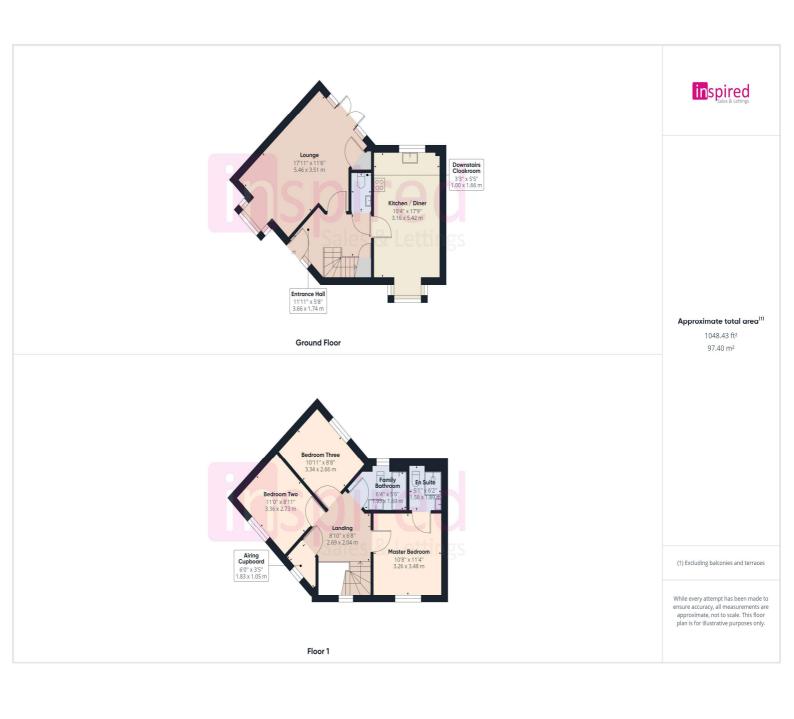

## Hill Pastures Redhouse Park, MK14 5FW

To the ground floor of this property there is an entrance hall with cloakroom, under stairs storage cupboards and further doors leading on to the modern, large fitted kitchen/diner, living area with french doors leading out to the garden. The first floor boasts three bedrooms with an en-suite to the master room and fitted wardrobes in all rooms and a further family bathroom.