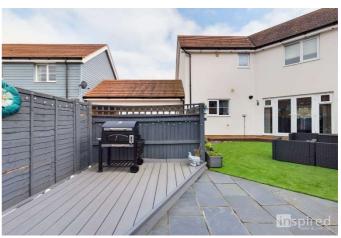

This attractive looking house has a landscaped garden to the rear garden with a back gate leading out to the parking area where you will find two tandem parking spaces allocated in a carport for this family home.