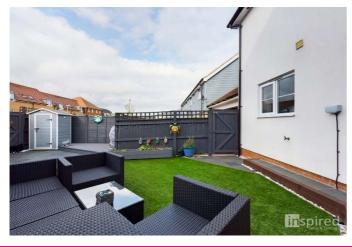

This attractive looking house has a landscaped garden to the rear garden with a back gate leading out to the parking area where you will find two tandem parking spaces allocated in a carport for this family home.