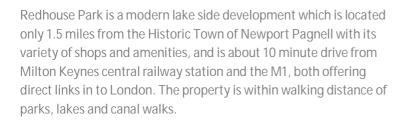

## Hill Pastures Redhouse Park, MK14 5FW

To the ground floor of this property there is an entrance hall with cloakroom, under stairs storage cupboards and further doors leading on to the modern, large fitted kitchen/diner, living area with french doors leading out to the garden. The first floor boasts three bedrooms with an en-suite to the master room and fitted wardrobes in all rooms and a further family bathroom.