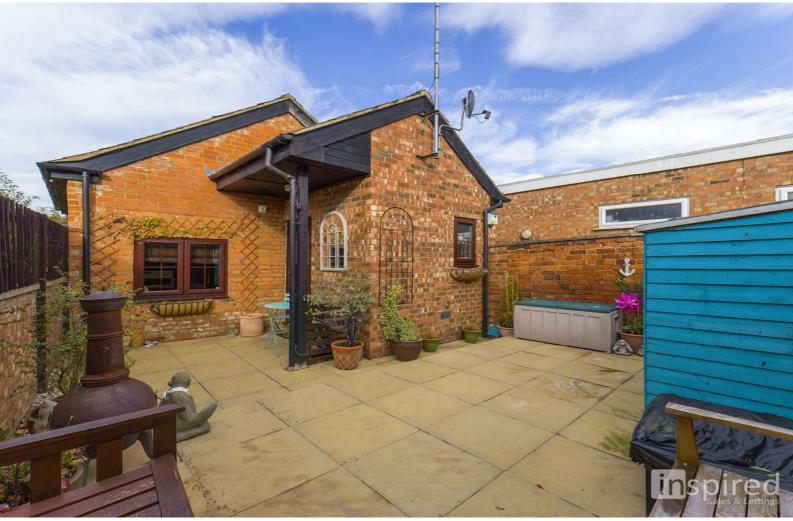

## Cannon Court, Union Street, Newport Pagnell, MK16 8ET Price £210,000 Freehold

An absolute delightful one bedroom house, set within a conservation area just of the High Street in Newport Pagnell. The property is full of charm and beautifully presented.

The property is accessed by the front door into the spacious lounge/diner which has dual aspect windows, storage, stairs rising to the bedroom and steps up to the kitchen with a door accessing the low maintenance courtyard garden. To the first floor is the bedroom which has recently had new velux windows installed and access to the bathroom.