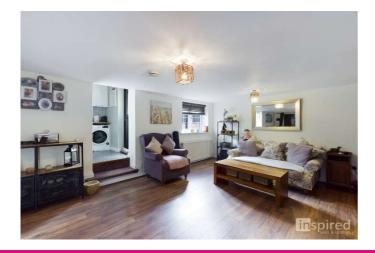

The property is accessed by the front door into the spacious lounge/diner which has dual aspect windows, storage, stairs rising to the bedroom and steps up to the kitchen with a door accessing the low maintenance courtyard garden. To the first floor is the bedroom which has recently had new velux windows installed and access to the bathroom.