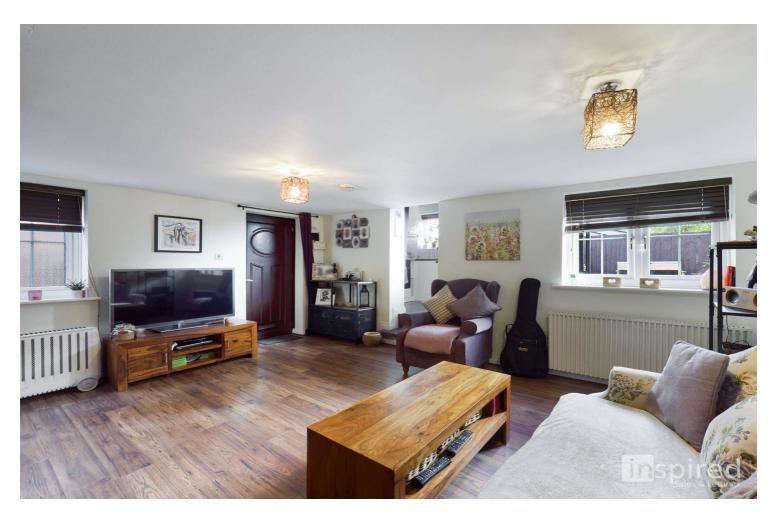

The property is accessed by the front door into the spacious lounge/diner which has dual aspect windows, storage, stairs rising to the bedroom and steps up to the kitchen with a door accessing the low maintenance courtyard garden. To the first floor is the bedroom which has recently had new velux windows installed and access to the bathroom.