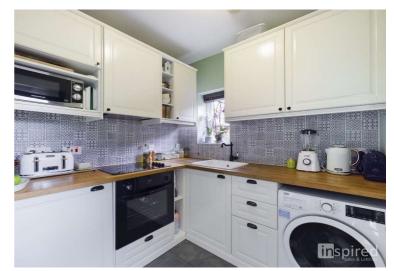

The property is accessed by the front door into the spacious lounge/diner which has dual aspect windows, storage, stairs rising to the bedroom and steps up to the kitchen with a door accessing the low maintenance courtyard garden. To the first floor is the bedroom which has recently had new velux windows installed and access to the bathroom.