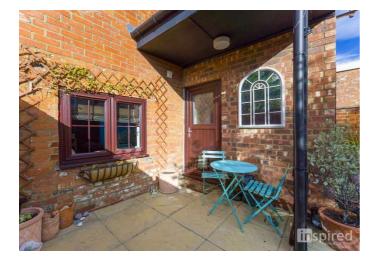

The property is accessed by the front door into the spacious lounge/diner which has dual aspect windows, storage, stairs rising to the bedroom and steps up to the kitchen with a door accessing the low maintenance courtyard garden. To the first floor is the bedroom which has recently had new velux windows installed and access to the bathroom.