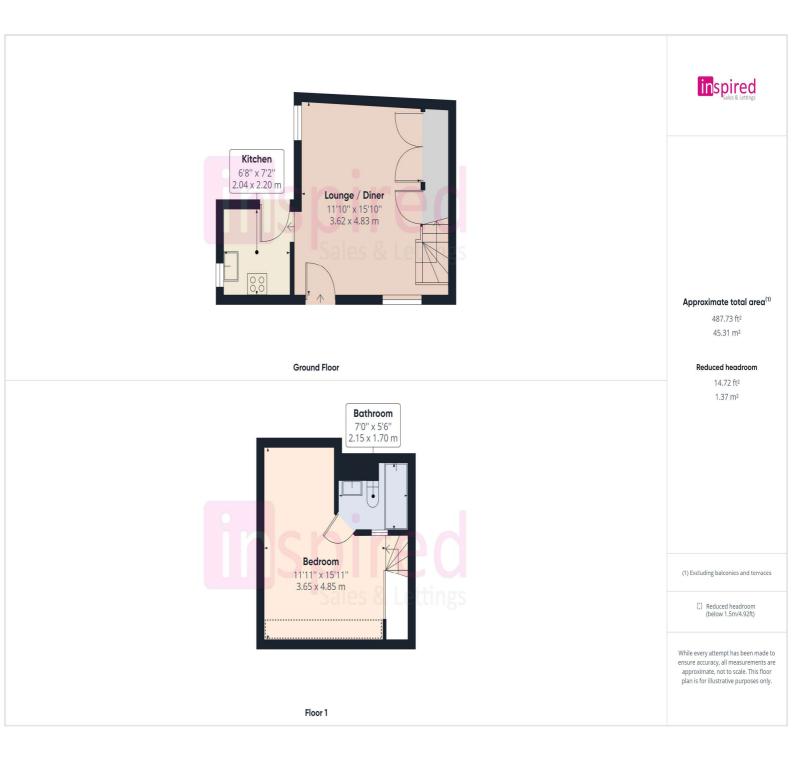

The property is accessed by the front door into the spacious lounge/diner which has dual aspect windows, storage, stairs rising to the bedroom and steps up to the kitchen with a door accessing the low maintenance courtyard garden. To the first floor is the bedroom which has recently had new velux windows installed and access to the bathroom.