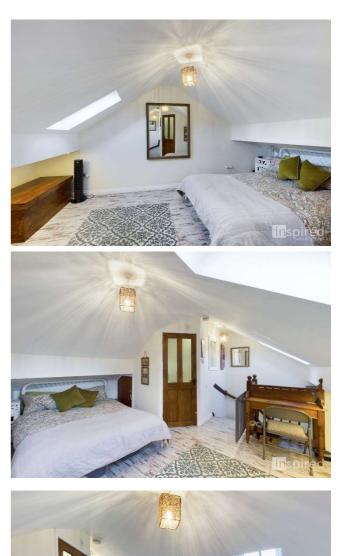

The property is accessed by the front door into the spacious lounge/diner which has dual aspect windows, storage, stairs rising to the bedroom and steps up to the kitchen with a door accessing the low maintenance courtyard garden. To the first floor is the bedroom which has recently had new velux windows installed and access to the bathroom.