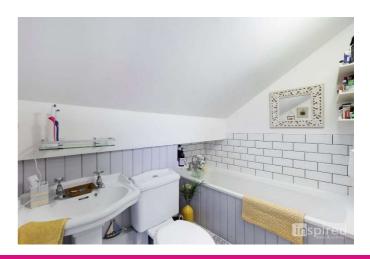

The property is accessed by the front door into the spacious lounge/diner which has dual aspect windows, storage, stairs rising to the bedroom and steps up to the kitchen with a door accessing the low maintenance courtyard garden. To the first floor is the bedroom which has recently had new velux windows installed and access to the bathroom.