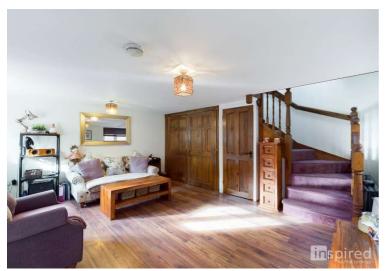

The property is accessed by the front door into the spacious lounge/diner which has dual aspect windows, storage, stairs rising to the bedroom and steps up to the kitchen with a door accessing the low maintenance courtyard garden. To the first floor is the bedroom which has recently had new velux windows installed and access to the bathroom.