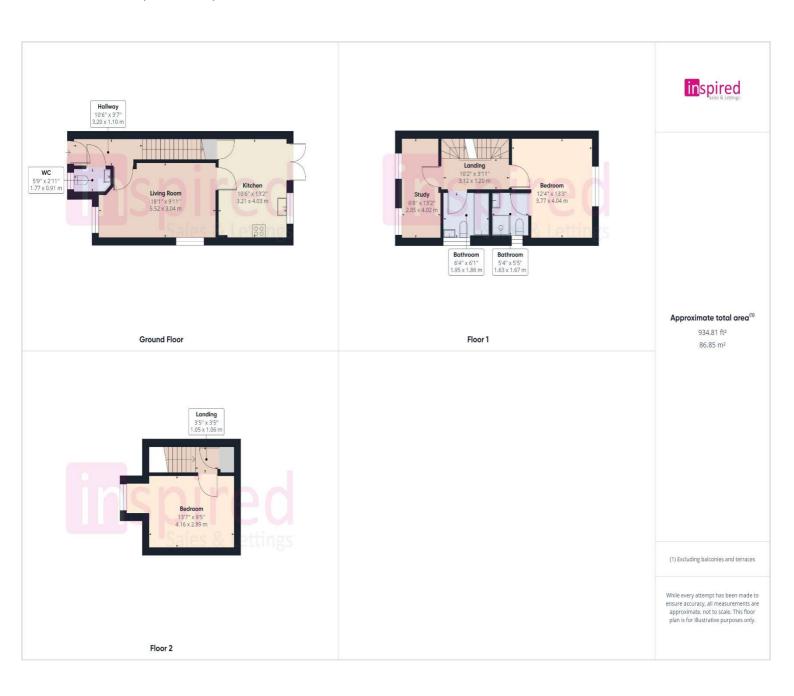

## Bunkers Crescent Bletchley, MK3 6FP

Only a short walk to Bletchley train station, which offers a short commute to both London and Birmingham.

Inspired Sales & Letting are delighted to bring to the market this three bedroom, semi-detached family home is located in the desirable location of Bletchley. Built in 2016, this property is set over three floors and has a spacious and light feeling throughout. The ground floor comprises of entrance hall to cloakroom, large living room and kitchen/diner with patio doors to the rear garden. The first floor comprises of master bedroom with en suite, second bedroom and family bathroom. The top floor comprises of a third double bedroom.