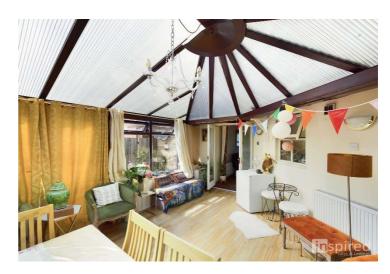

Ulverscroft, Monkston, MK10 9DD Price: £275,000 Freehold

No stairs to climb here!

This spacious two bedroom bungalow is situated on the very popular Monkston area.

The property offers two good sized bedrooms, bathroom with a freestanding claw foot bath, large conservatory, lounge and fitted kitchen. Outside to the front is a driveway and shingled area providing parking for several vehicles and to the rear an enclosed garden.