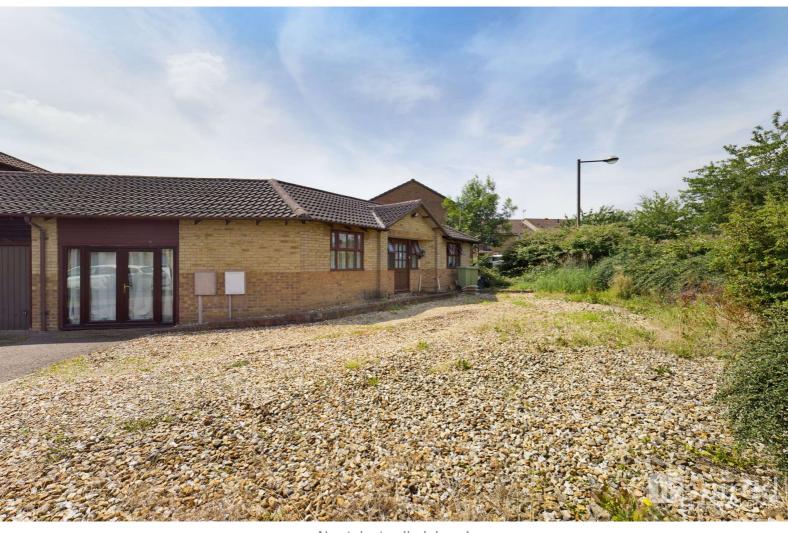

Ulverscroft, Monkston, MK10 9DD Price: £275,000 Freehold

No stairs to climb here!

This spacious two bedroom bungalow is situated on the very popular Monkston area.

The property offers two good sized bedrooms, bathroom with a freestanding claw foot bath, large conservatory, lounge and fitted kitchen. Outside to the front is a driveway and shingled area providing parking for several vehicles and to the rear an enclosed garden.

## Ulverscroft Monkston, MK10 9DD

Monkston is a sought-after area with local schools nearby. The Kingston retail area is in close proximity with a large supermarket, shops and restaurants. There is also good access to Central Milton Keynes, the M1 and A421 Bedford Bypass.