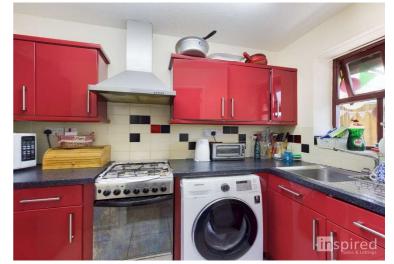

Ulverscroft, Monkston, MK10 9DD Price: £275,000 Freehold

No stairs to climb here!

This spacious two bedroom bungalow is situated on the very popular Monkston area.

The property offers two good sized bedrooms, bathroom with a freestanding claw foot bath, large conservatory, lounge and fitted kitchen. Outside to the front is a driveway and shingled area providing parking for several vehicles and to the rear an enclosed garden.