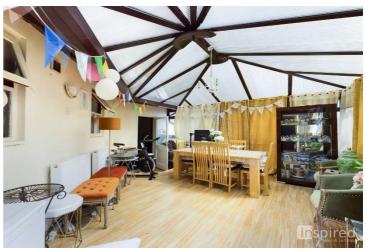

Ulverscroft, Monkston, MK10 9DD Price: £275,000 Freehold

No stairs to climb here!

This spacious two bedroom bungalow is situated on the very popular Monkston area.

The property offers two good sized bedrooms, bathroom with a freestanding claw foot bath, large conservatory, lounge and fitted kitchen. Outside to the front is a driveway and shingled area providing parking for several vehicles and to the rear an enclosed garden.