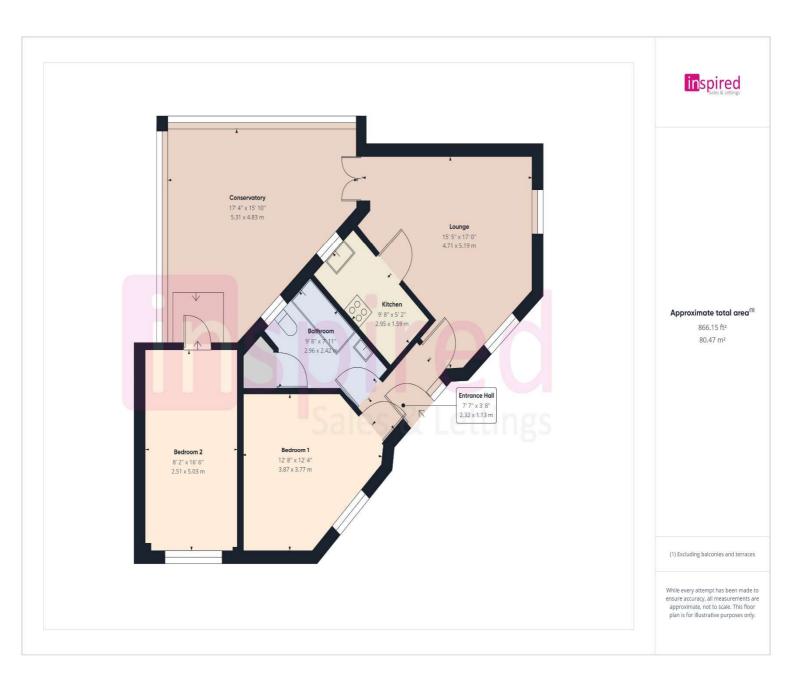

Ulverscroft, Monkston, MK10 9DD Price: £275,000 Freehold

No stairs to climb here!

This spacious two bedroom bungalow is situated on the very popular Monkston area.

The property offers two good sized bedrooms, bathroom with a freestanding claw foot bath, large conservatory, lounge and fitted kitchen. Outside to the front is a driveway and shingled area providing parking for several vehicles and to the rear an enclosed garden.