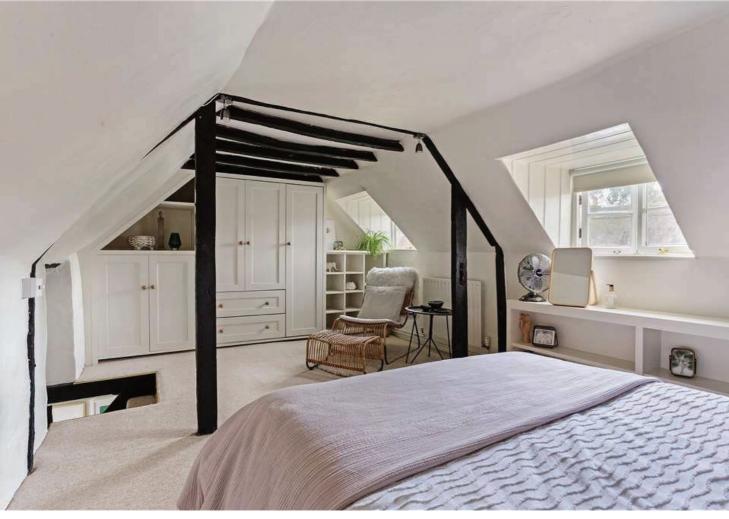

### **The Property**

A well-presented three bedroom house, offering spacious accommodation throughout in the popular village of Downton. Available to short let fully furnished with all bills included from November through to the end of March. Downstairs comprises a cosy sitting room/dining room with a log burner which leads through to the farmhouse style kitchen with wall and base units, Belfast sink, electric oven and undercounter fridge/freezer. A utility room with a washing machine and shelving completes the ground floor. On the first floor there is a double bedroom, a single bedroom and a family bathroom. On the second floor there is the primary bedroom with plenty of bespoke built in storage and also extra storage in the eves. At the back of the property there is a gravel area for parking and a beautiful garden with mature shrubs and trees, mainly laid to lawn with a patio area for seating.