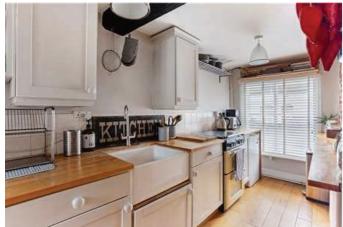

### **The Property**

A well-presented three bedroom house, offering spacious accommodation throughout in the popular village of Downton. Available to short let fully furnished with all bills included from November through to the end of March. Downstairs comprises a cosy sitting room/dining room with a log burner which leads through to the farmhouse style kitchen with wall and base units, Belfast sink, electric oven and undercounter fridge/freezer. A utility room with a washing machine and shelving completes the ground floor. On the first floor there is a double bedroom, a single bedroom and a family bathroom. On the second floor there is the primary bedroom with plenty of bespoke built in storage and also extra storage in the eves. At the back of the property there is a gravel area for parking and a beautiful garden with mature shrubs and trees, mainly laid to lawn with a patio area for seating.