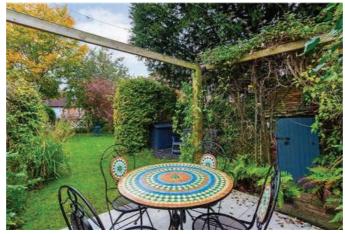

### **The Property**

A well-presented three bedroom house, offering spacious accommodation throughout in the popular village of Downton. Available to short let fully furnished with all bills included from November through to the end of March. Downstairs comprises a cosy sitting room/dining room with a log burner which leads through to the farmhouse style kitchen with wall and base units, Belfast sink, electric oven and undercounter fridge/freezer. A utility room with a washing machine and shelving completes the ground floor. On the first floor there is a double bedroom, a single bedroom and a family bathroom. On the second floor there is the primary bedroom with plenty of bespoke built in storage and also extra storage in the eves. At the back of the property there is a gravel area for parking and a beautiful garden with mature shrubs and trees, mainly laid to lawn with a patio area for seating.