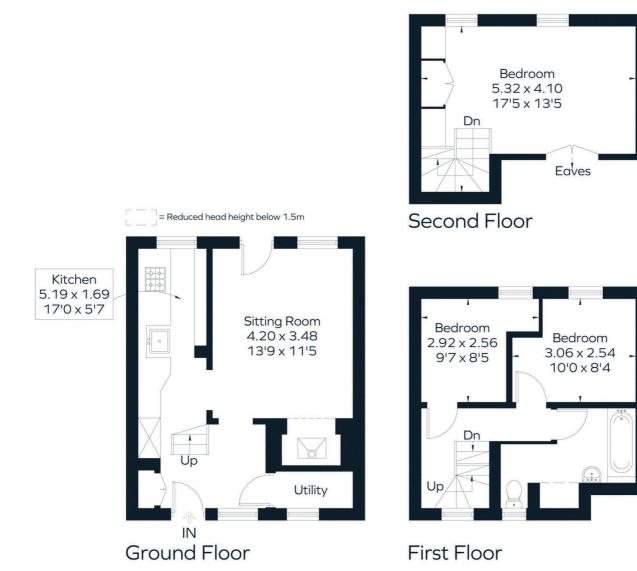

### **The Property**

A well-presented three bedroom house, offering spacious accommodation throughout in the popular village of Downton. Available to short let fully furnished with all bills included from November through to the end of March. Downstairs comprises a cosy sitting room/dining room with a log burner which leads through to the farmhouse style kitchen with wall and base units, Belfast sink, electric oven and undercounter fridge/freezer. A utility room with a washing machine and shelving completes the ground floor. On the first floor there is a double bedroom, a single bedroom and a family bathroom. On the second floor there is the primary bedroom with plenty of bespoke built in storage and also extra storage in the eves. At the back of the property there is a gravel area for parking and a beautiful garden with mature shrubs and trees, mainly laid to lawn with a patio area for seating.

This floor plan has been drawn in accordance with RICS Property Measurement 2nd edition. All measurements, including the floor area, are approximate and for illustrative purposes only. @fourwalls-group.com #81394