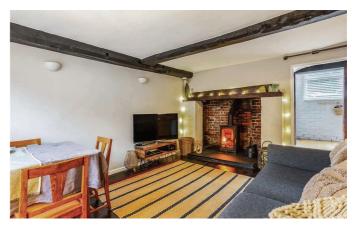

### **The Property**

A well-presented three bedroom house, offering spacious accommodation throughout in the popular village of Downton. Available to short let fully furnished with all bills included from November through to the end of March. Downstairs comprises a cosy sitting room/dining room with a log burner which leads through to the farmhouse style kitchen with wall and base units, Belfast sink, electric oven and undercounter fridge/freezer. A utility room with a washing machine and shelving completes the ground floor. On the first floor there is a double bedroom, a single bedroom and a family bathroom. On the second floor there is the primary bedroom with plenty of bespoke built in storage and also extra storage in the eves. At the back of the property there is a gravel area for parking and a beautiful garden with mature shrubs and trees, mainly laid to lawn with a patio area for seating.