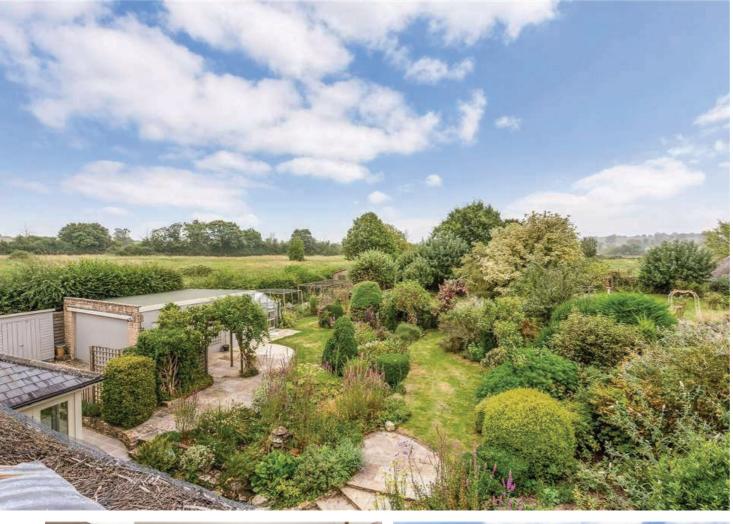

### **The Property**

The front door opens into a welcoming entrance hall leading through to a spacious dining area, which leads through to a modern kitchen with AEG appliances. There is a further two reception rooms; a cosy sitting room with a log burner and a light garden/family room with two patio doors overlooking the garden. A shower room and a separate cloakroom complete the ground floor. To the first floor is a spacious primary bedroom with adjacent family bathroom and a second bedroom with an en-suite. On the third floor, you will find a further double bedroom. Externally, the private gardens are extensive and wrap around the home, laid to lawn with mature shrubs and attractive colourful floral beds. There is a shed and a areenhouse. The driveway is to the side of the property and offers parking for multiple vehicles with a double garage. Available to let for a 6 month tenancy term. Situated in a rural position overlooking open fields on the edge of Fifehead Magdalen village. Within the village, there is a church and village hall. Nearby is the hilltop town of Shaftesbury (7.3 miles) and Gillingham (5.5 miles) where there is a mainline train station to London Waterloo