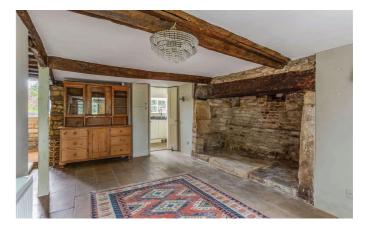

### **The Property**

The front door opens into a welcoming entrance hall leading through to a spacious dining area, which leads through to a modern kitchen with AEG appliances. There is a further two reception rooms; a cosy sitting room with a log burner and a light garden/family room with two patio doors overlooking the garden. A shower room and a separate cloakroom complete the ground floor. To the first floor is a spacious primary bedroom with adjacent family bathroom and a second bedroom with an en-suite. On the third floor, you will find a further double bedroom. Externally, the private gardens are extensive and wrap around the home, laid to lawn with mature shrubs and attractive colourful floral beds. There is a shed and a areenhouse. The driveway is to the side of the property and offers parking for multiple vehicles with a double garage. Available to let for a 6 month tenancy term. Situated in a rural position overlooking open fields on the edge of Fifehead Magdalen village. Within the village, there is a church and village hall. Nearby is the hilltop town of Shaftesbury (7.3 miles) and Gillingham (5.5 miles) where there is a mainline train station to London Waterloo