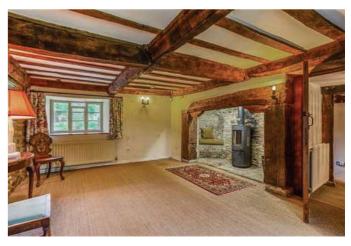

### **The Property**

The front door opens into a welcoming entrance hall leading through to a spacious dining area, which leads through to a modern kitchen with AEG appliances. There is a further two reception rooms; a cosy sitting room with a log burner and a light garden/family room with two patio doors overlooking the garden. A shower room and a separate cloakroom complete the ground floor. To the first floor is a spacious primary bedroom with adjacent family bathroom and a second bedroom with an en-suite. On the third floor, you will find a further double bedroom. Externally, the private gardens are extensive and wrap around the home, laid to lawn with mature shrubs and attractive colourful floral beds. There is a shed and a areenhouse. The driveway is to the side of the property and offers parking for multiple vehicles with a double garage. Available to let for a 6 month tenancy term. Situated in a rural position overlooking open fields on the edge of Fifehead Magdalen village. Within the village, there is a church and village hall. Nearby is the hilltop town of Shaftesbury (7.3 miles) and Gillingham (5.5 miles) where there is a mainline train station to London Waterloo