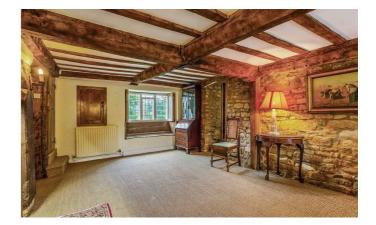

### **The Property**

The front door opens into a welcoming entrance hall leading through to a spacious dining area, which leads through to a modern kitchen with AEG appliances. There is a further two reception rooms; a cosy sitting room with a log burner and a light garden/family room with two patio doors overlooking the garden. A shower room and a separate cloakroom complete the ground floor. To the first floor is a spacious primary bedroom with adjacent family bathroom and a second bedroom with an en-suite. On the third floor, you will find a further double bedroom. Externally, the private gardens are extensive and wrap around the home, laid to lawn with mature shrubs and attractive colourful floral beds. There is a shed and a areenhouse. The driveway is to the side of the property and offers parking for multiple vehicles with a double garage. Available to let for a 6 month tenancy term. Situated in a rural position overlooking open fields on the edge of Fifehead Magdalen village. Within the village, there is a church and village hall. Nearby is the hilltop town of Shaftesbury (7.3 miles) and Gillingham (5.5 miles) where there is a mainline train station to London Waterloo