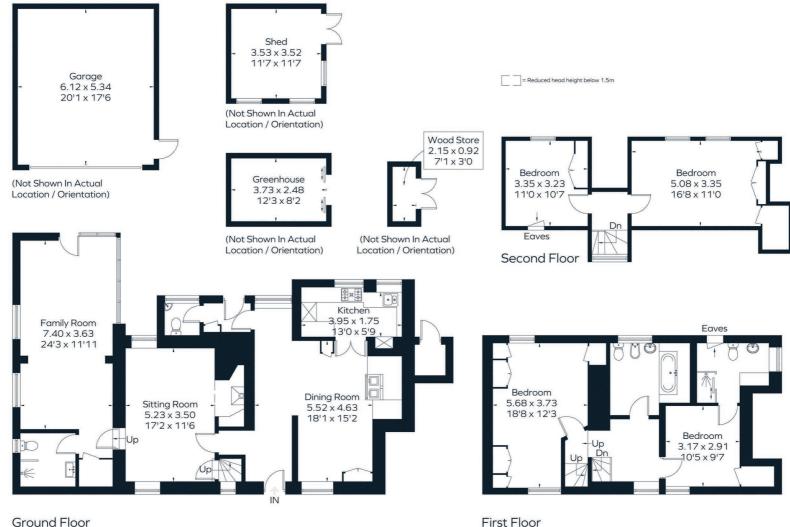

### **The Property**

The front door opens into a welcoming entrance hall leading through to a spacious dining area, which leads through to a modern kitchen with AEG appliances. There is a further two reception rooms; a cosy sitting room with a log burner and a light garden/family room with two patio doors overlooking the garden. A shower room and a separate cloakroom complete the ground floor. To the first floor is a spacious primary bedroom with adjacent family bathroom and a second bedroom with an en-suite. On the third floor, you will find a further double bedroom. Externally, the private gardens are extensive and wrap around the home, laid to lawn with mature shrubs and attractive colourful floral beds. There is a shed and a areenhouse. The driveway is to the side of the property and offers parking for multiple vehicles with a double garage. Available to let for a 6 month tenancy term. Situated in a rural position overlooking open fields on the edge of Fifehead Magdalen village. Within the village, there is a church and village hall. Nearby is the hilltop town of Shaftesbury (7.3 miles) and Gillingham (5.5 miles) where there is a mainline train station to London Waterloo

Outbuildings = 56.3 sq m / 606 sq ft (Including Garage)

Total = 259.1 sq m / 2789 sq ft

Surveyed and drawn in accordance with the International Property Measurement Standards (IPMS 2: Residential) fourwalls-group.com 324394