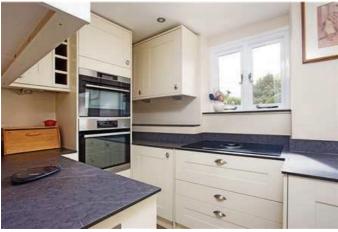

### **The Property**

The front door opens into a welcoming entrance hall leading through to a spacious dining area, which leads through to a modern kitchen with AEG appliances. There is a further two reception rooms; a cosy sitting room with a log burner and a light garden/family room with two patio doors overlooking the garden. A shower room and a separate cloakroom complete the ground floor. To the first floor is a spacious primary bedroom with adjacent family bathroom and a second bedroom with an en-suite. On the third floor, you will find a further double bedroom. Externally, the private gardens are extensive and wrap around the home, laid to lawn with mature shrubs and attractive colourful floral beds. There is a shed and a areenhouse. The driveway is to the side of the property and offers parking for multiple vehicles with a double garage. Available to let for a 6 month tenancy term. Situated in a rural position overlooking open fields on the edge of Fifehead Magdalen village. Within the village, there is a church and village hall. Nearby is the hilltop town of Shaftesbury (7.3 miles) and Gillingham (5.5 miles) where there is a mainline train station to London Waterloo