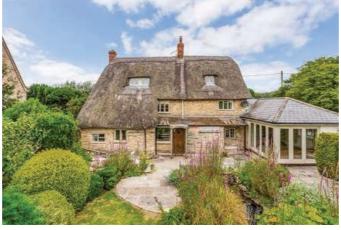

FIFEHEAD HILL FIFEHEAD MAGDALEN SP8

£2,000 PER MONTH AVAILABLE 26/09/2024

## CHARMING THATCH COTTAGE!

### **The Property**

The front door opens into a welcoming entrance hall leading through to a spacious dining area, which leads through to a modern kitchen with AEG appliances. There is a further two reception rooms; a cosy sitting room with a log burner and a light garden/family room with two patio doors overlooking the garden. A shower room and a separate cloakroom complete the ground floor. To the first floor is a spacious primary bedroom with adjacent family bathroom and a second bedroom with an en-suite. On the third floor, you will find a further double bedroom. Externally, the private gardens are extensive and wrap around the home, laid to lawn with mature shrubs and attractive colourful floral beds. There is a shed and a areenhouse. The driveway is to the side of the property and offers parking for multiple vehicles with a double garage. Available to let for a 6 month tenancy term. Situated in a rural position overlooking open fields on the edge of Fifehead Magdalen village. Within the village, there is a church and village hall. Nearby is the hilltop town of Shaftesbury (7.3 miles) and Gillingham (5.5 miles) where there is a mainline train station to London Waterloo