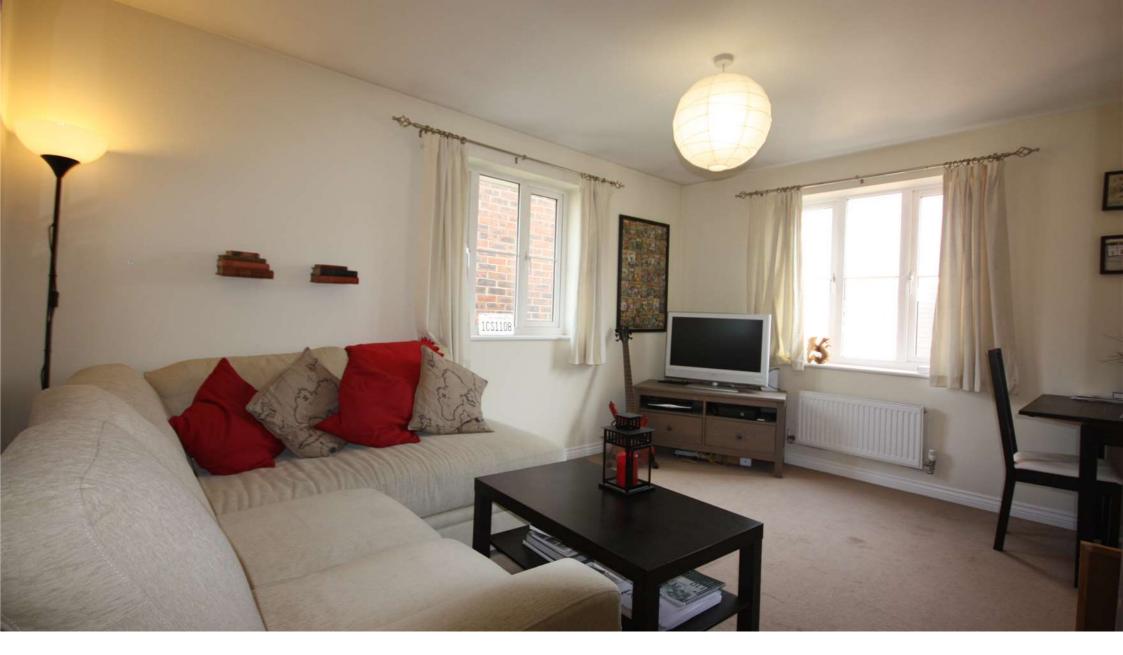

# \$750 per month - Available 28/11/2014

Modern, first floor apartment situated on the outskirts of Chichester. EPC: 81

1 bedroom | 1 bathroom | First Floor | Chichester | Garden | Parking | Storage | Shed.

## Description

Modern first floor apartment situated on the outskirts of Chichester. Well equipped and separate fully fitted kitchen with white goods, good size Living room with double aspect. The Bedroom has fitted wardrobes and is good size, the Bathroom has a white suite with shower over the bath and good storage in the hallway. The apartment benefits from a small private garden with shed and allocated parking space.