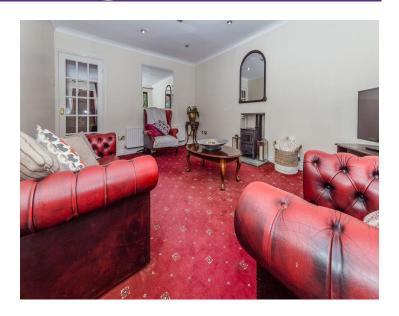

### **DESCRIPTION**

Positioned along the enviable Winstanley Road is this spacious four bedroom detached property. This substantial home presents a wonderful opportunity for a family seeking a property that offers ample and flexible living space. The property itself rests within the catchment to the areas highly acclaimed schools and colleges and is ideally situated for accessing Orrell's many amenities with local shops, trendy bars, coffee shops as well the M6/M58 motorways only a short drive away. Internally the accommodation has been well maintained throughout and in brief comprises of; welcoming entrance porch, spacious lounge, w.c, reception room, fitted kitchen/ diner with integrated appliances, utility room and the sitting room. To the first floor the landing area gives access to four double bedrooms with the master benefiting from its own en suite. Bedroom one, two and three also all benefit from fitted wardrobes. The principal family bathroom completes the first floor accommodation. Externally this impressive home offers a large and well maintained garden to the rear with open views, a lawn and an elevated patio area making this a fantastic outdoor space for a family. To the front elevation is a driveway providing off road parking. Early viewings are highly recommended to appreciate the size and location of this fantastic family home. NO CHAIN.

### **ACCOMMODATION**

Lounge 16' 3" x 11' 8" (4.95m x 3.56m)

Reception Room 16' 8" x 9' 11" (5.07m x 3.02m)

Sitting Room 9' 9" x 11' 8" (2.98m x 3.56m)

Kitchen 9' 9" x 9' 11" (2.98m x 3.02m)

Utility room 6' 0" x 6' 11" (1.82m x 2.10m)