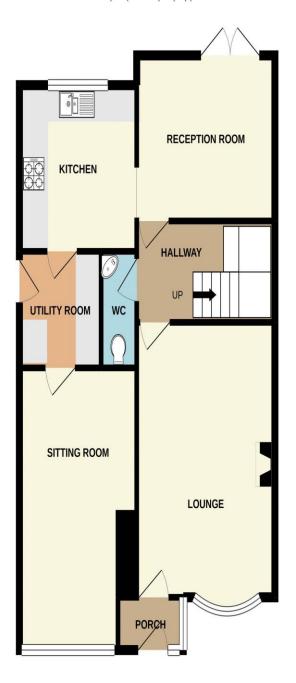

### **DESCRIPTION**

Positioned along the enviable Winstanley Road is this spacious four bedroom detached property. This substantial home presents a wonderful opportunity for a family seeking a property that offers ample and flexible living space. The property itself rests within the catchment to the areas highly acclaimed schools and colleges and is ideally situated for accessing Orrell's many amenities with local shops, trendy bars, coffee shops as well the M6/M58 motorways only a short drive away. Internally the accommodation has been well maintained throughout and in brief comprises of; welcoming entrance porch, spacious lounge, w.c, reception room, fitted kitchen/ diner with integrated appliances, utility room and the sitting room. To the first floor the landing area gives access to four double bedrooms with the master benefiting from its own en suite. Bedroom one, two and three also all benefit from fitted wardrobes. The principal family bathroom completes the first floor accommodation. Externally this impressive home offers a large and well maintained garden to the rear with open views, a lawn and an elevated patio area making this a fantastic outdoor space for a family. To the front elevation is a driveway providing off road parking. Early viewings are highly recommended to appreciate the size and location of this fantastic family home. NO CHAIN.

### **ACCOMMODATION**

Lounge 16' 3" x 11' 8" (4.95m x 3.56m)

Reception Room 16' 8" x 9' 11" (5.07m x 3.02m)

Sitting Room 9' 9" x 11' 8" (2.98m x 3.56m)

Kitchen 9' 9" x 9' 11" (2.98m x 3.02m)

Utility room 6' 0" x 6' 11" (1.82m x 2.10m)

GROUND FLOOR 707 sq.ft. (65.7 sq.m.) approx. 1ST FLOOR 652 sq.ft. (60.6 sq.m.) approx.

TOTAL FLOOR AREA: 1360 sq.ft. (126.3 sq.m.) approx.

Whilst every attempt has been made to ensure the accuracy of the floorplan contained here, measurements of doors, windows, rooms and any other items are approximate and no responsibility is taken for any error, omission or mis-statement. This plan is for illustrative purposes only and should be used as such by any prospective purchaser. The services, systems and appliances shown have not been tested and no guarantee as to their operability or efficiency can be given.