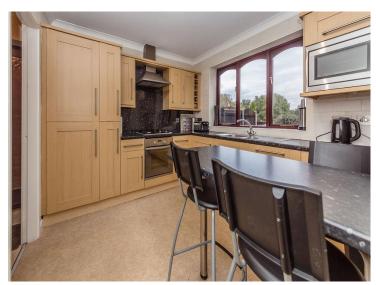

### **DESCRIPTION**

Positioned along the enviable Winstanley Road is this spacious four bedroom detached property. This substantial home presents a wonderful opportunity for a family seeking a property that offers ample and flexible living space. The property itself rests within the catchment to the areas highly acclaimed schools and colleges and is ideally situated for accessing Orrell's many amenities with local shops, trendy bars, coffee shops as well the M6/M58 motorways only a short drive away. Internally the accommodation has been well maintained throughout and in brief comprises of; welcoming entrance porch, spacious lounge, w.c, reception room, fitted kitchen/ diner with integrated appliances, utility room and the sitting room. To the first floor the landing area gives access to four double bedrooms with the master benefiting from its own en suite. Bedroom one, two and three also all benefit from fitted wardrobes. The principal family bathroom completes the first floor accommodation. Externally this impressive home offers a large and well maintained garden to the rear with open views, a lawn and an elevated patio area making this a fantastic outdoor space for a family. To the front elevation is a driveway providing off road parking. Early viewings are highly recommended to appreciate the size and location of this fantastic family home. NO CHAIN.

### **ACCOMMODATION**

Lounge 16' 3" x 11' 8" (4.95m x 3.56m)

Reception Room 16' 8" x 9' 11" (5.07m x 3.02m)

Sitting Room 9' 9" x 11' 8" (2.98m x 3.56m)

Kitchen 9' 9" x 9' 11" (2.98m x 3.02m)

Utility room 6' 0" x 6' 11" (1.82m x 2.10m)