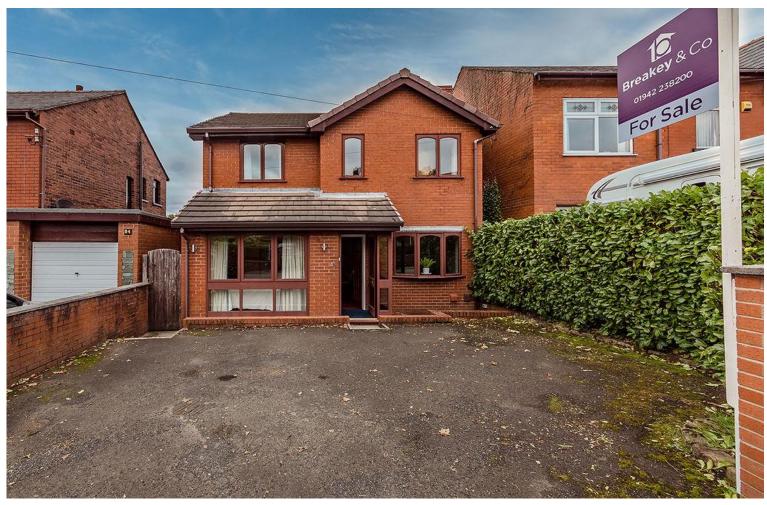

## Winstanley Road, Billinge

## Offers in Excess of £290,000

- Four double bedrooms
- Spacious detached property
- Sought after location

- FREEHOLD
- Three reception rooms
- En suite to master bedroom

- Integrated kitchen appliances
- NO CHAIN
- Open views to rear

### **DESCRIPTION**

Positioned along the enviable Winstanley Road is this spacious four bedroom detached property. This substantial home presents a wonderful opportunity for a family seeking a property that offers ample and flexible living space. The property itself rests within the catchment to the areas highly acclaimed schools and colleges and is ideally situated for accessing Orrell's many amenities with local shops, trendy bars, coffee shops as well the M6/M58 motorways only a short drive away. Internally the accommodation has been well maintained throughout and in brief comprises of; welcoming entrance porch, spacious lounge, w.c, reception room, fitted kitchen/ diner with integrated appliances, utility room and the sitting room. To the first floor the landing area gives access to four double bedrooms with the master benefiting from its own en suite. Bedroom one, two and three also all benefit from fitted wardrobes. The principal family bathroom completes the first floor accommodation. Externally this impressive home offers a large and well maintained garden to the rear with open views, a lawn and an elevated patio area making this a fantastic outdoor space for a family. To the front elevation is a driveway providing off road parking. Early viewings are highly recommended to appreciate the size and location of this fantastic family home. NO CHAIN.