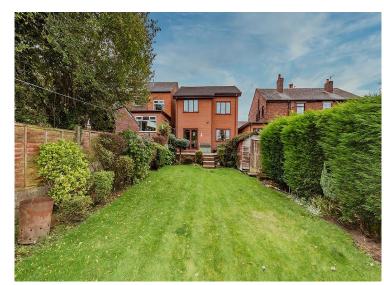

### **DESCRIPTION**

Positioned along the enviable Winstanley Road is this spacious four bedroom detached property. This substantial home presents a wonderful opportunity for a family seeking a property that offers ample and flexible living space. The property itself rests within the catchment to the areas highly acclaimed schools and colleges and is ideally situated for accessing Orrell's many amenities with local shops, trendy bars, coffee shops as well the M6/M58 motorways only a short drive away. Internally the accommodation has been well maintained throughout and in brief comprises of; welcoming entrance porch, spacious lounge, w.c, reception room, fitted kitchen/ diner with integrated appliances, utility room and the sitting room. To the first floor the landing area gives access to four double bedrooms with the master benefiting from its own en suite. Bedroom one, two and three also all benefit from fitted wardrobes. The principal family bathroom completes the first floor accommodation. Externally this impressive home offers a large and well maintained garden to the rear with open views, a lawn and an elevated patio area making this a fantastic outdoor space for a family. To the front elevation is a driveway providing off road parking. Early viewings are highly recommended to appreciate the size and location of this fantastic family home. NO CHAIN.